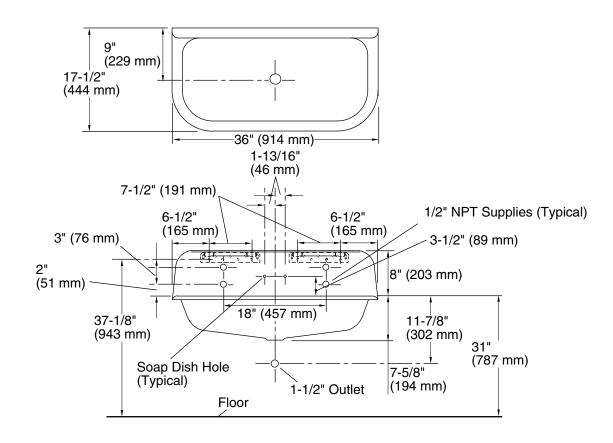

## **Product Information**

| Applicable product:                  | 1.                   | 14,000                      |        |  |
|--------------------------------------|----------------------|-----------------------------|--------|--|
| 3' (914 mm) wash sink                |                      | K-3200                      |        |  |
| Fixture*:                            |                      |                             |        |  |
| Basin area                           | 32" (813 mm) x       | 32" (813 mm) x 14" (356 mm) |        |  |
| Water depth                          | 7" (178 mm)          | 7" (178 mm)                 |        |  |
| Drain hole                           | Ø 2-1/8" (54 mr      | Ø 2-1/8" (54 mm)            |        |  |
| Faucet holes (for 2 faucets)         | Ø 1-1/2" (38 mr      | Ø 1-1/2" (38 mm)            |        |  |
| Soap dish holes<br>(for 1 soap dish) | Ø 5/16" (8 mm)       | Ø 5/16" (8 mm)              |        |  |
| * Approximate measur                 | rements for comparis | son only.                   |        |  |
| Included components:                 |                      |                             |        |  |
| Hangers                              |                      | 64                          | 508    |  |
| Recommended access                   | sories:              |                             |        |  |
| 1-1/2" (38 mm) sink strainer         |                      | K-88                        | 320    |  |
| Soap dish                            |                      | K-88                        | K-8880 |  |
| Wash sink faucet                     |                      | K-88                        | 200    |  |