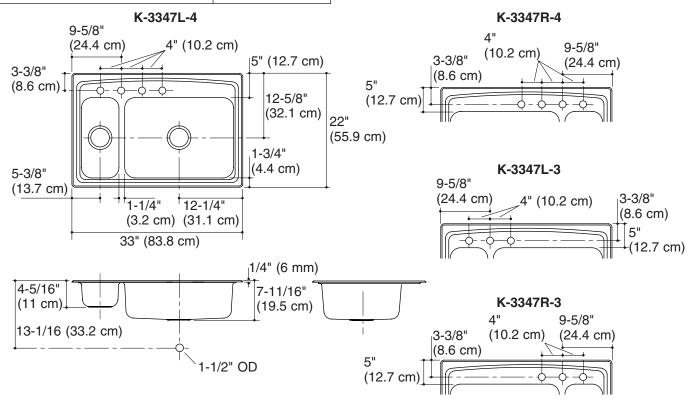

## **Product Information**

| Applicable product:                                                  |                                                                                                                                                                                                                                                         |
|----------------------------------------------------------------------|---------------------------------------------------------------------------------------------------------------------------------------------------------------------------------------------------------------------------------------------------------|
| Self-rimming kitchen sink – 3-hole with disposal basin on left side  | K-3347L-3                                                                                                                                                                                                                                               |
| Self-rimming kitchen sink – 3-hole with disposal basin on right side | K-3347R-3                                                                                                                                                                                                                                               |
| Self-rimming kitchen sink – 4-hole with disposal basin on left side  | K-3347L-4                                                                                                                                                                                                                                               |
| Self-rimming kitchen sink – 4-hole with disposal basin on right side | K-3347R-4                                                                                                                                                                                                                                               |
|                                                                      | Self-rimming kitchen sink – 3-hole with disposal basin on left side  Self-rimming kitchen sink – 3-hole with disposal basin on right side  Self-rimming kitchen sink – 4-hole with disposal basin on left side  Self-rimming kitchen sink – 4-hole with |