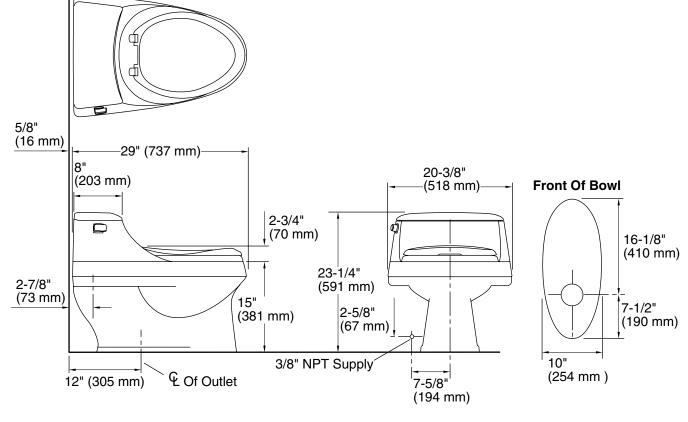

## **Product Information**

## **Installation Notes**

Install this product according to the installation guide.

Fixture conforms to ASME Standard A112.19.2/CSA B45.1. All dimensions are nominal.

| Applicable product:     |                                   |
|-------------------------|-----------------------------------|
| Elongated toilet        | K-3466                            |
| Fixture:                |                                   |
| Configuration           | one-piece, elongated              |
| Water per flush         | 1.6 gal (6 L)                     |
| Passageway              | 2″ (51 mm)                        |
| Water area              | 11" (279 mm) x 8-3/4"<br>(222 mm) |
| Water depth from rim    | 5-1/4" (133 mm)                   |
| Seat post hole centers  | 5-1/2" (140 mm)                   |
| Included components:    |                                   |
| Tank cover              | 1010658                           |
| Trip lever              | K-9453                            |
| Toilet seat             | K-4713                            |
| Tank accessory pack     | 84301                             |
| Bolt cap accessory pack | 1013092                           |