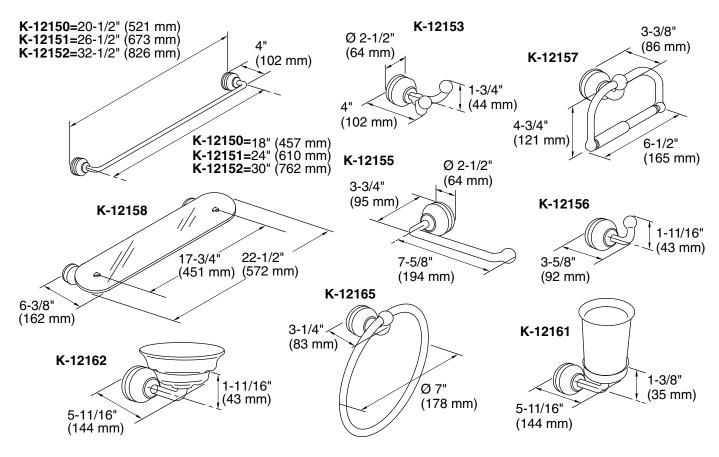

## **Product Information**

| Applicable product:              |         |
|----------------------------------|---------|
| 18" (457 mm) Towel bar           | K-12150 |
| 24" (610 mm) Towel bar           | K-12151 |
| 30" (762 mm) Towel bar           | K-12152 |
| Robe hook, double                | K-12153 |
| Towel arm                        | K-12155 |
| Robe hook, single                | K-12156 |
| Toilet tissue holder, Horizontal | K-12157 |
| Glass Shelf                      | K-12158 |
| Tumbler/toothbrush holder        | K-12161 |
| Soap dish                        | K-12162 |
| Towel ring                       | K-12165 |