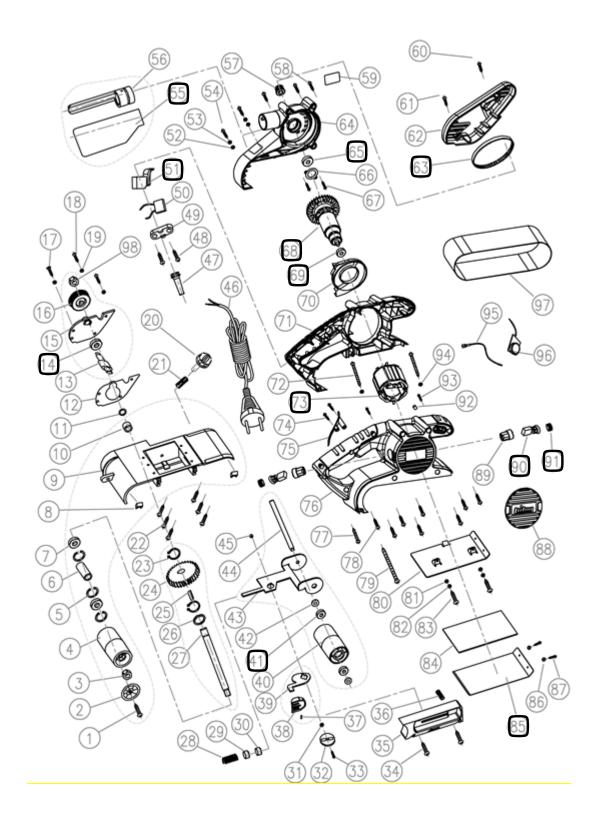

## T41200BS – 4 Inch Belt Sander 1200W

| No.             | Description             |
|-----------------|-------------------------|
| 1               | CROSS RECESS HEAD SCREW |
| 2               | ROLLER COVER            |
| 3               | NUT                     |
| 4               | DRUM                    |
| 5               | RING                    |
| 6               | ROLLER SLEEVE           |
| 7               | BEARING                 |
| 8               | CERAMIC                 |
| 9               | AL BRACET               |
| 10              | NEEDLE BEARING          |
| 11              | WASHER                  |
| 12              | OIL SEALING             |
| 13              | SHAFT                   |
| <mark>14</mark> | <mark>BEARING</mark>    |
| 15              | GEAR COVER              |
| 16              | BIG PULLEY              |
| 17              | CROSS RECESS HEAD SCREW |
| 18              | CROSS RECESS HEAD SCREW |
| 21              | KNOB SPRING             |
| 22              | SCREW                   |
| 23              | EXTERNAL CIRCLIP        |
| 24              | BIG GEAR                |
| 25              | KEY PIECE               |
| 26              | WAVE WASHER             |
| 27              | GEAR SHAFT              |
| 28              | FORK SPRING             |
| 29              | PLASTIC SPRING SLEEVE   |
| 30              | SPRING SLEEVE           |
| 31              | WASHER                  |
| 32              | SPANNER BLOCK           |
| 33              | CROSS RECESS HEAD SCREW |
| 34              | CROSS RECESS HEAD SCREW |
| 35              | CLAMP DEVICE            |

| 36              | SPRING                  |
|-----------------|-------------------------|
| 37              | PIN                     |
| 38              | SPANNER SLEEVE          |
| 39              | SPANNER                 |
| 40              | ROLLER                  |
| <mark>41</mark> | BEARING                 |
| 42              | WASHER                  |
| 43              | FORK                    |
| 44              | ROLLER SHAFT            |
| 45              | HEX NUT                 |
| 46              | POWER CORD              |
| 47              | CORD PROTECTOR          |
| 48              | SELF TAPPING SCREW      |
| 49              | CORD CLAMP              |
| 50              | CAPACITOR               |
| <mark>51</mark> | <mark>SWITCH</mark>     |
| 52              | WASHER                  |
| 53              | SPRINGING WASHER        |
| 54              | CROSS RECESS HEAD SCREW |
| <mark>55</mark> | <mark>DUST BAG</mark>   |
| 56              | ADAPTOR FOR BAG         |
| 57              | SMALL PULLEY            |
| 58              | SELF TAPPING SCREW      |
| 60              | SELF TAPPING SCREW      |
| 61              | CROSS RECESS HEAD SCREW |
| 62              | BELT COVER              |
| <mark>63</mark> | BELT                    |
| 64              | LEFT HOUSING            |
| <mark>65</mark> | BEARING                 |
| 66              | BEARING COVER           |
| 67              | SELF TAPPING SCREW      |
| <mark>68</mark> | ARMATURE 230V           |
| <mark>69</mark> | BEARING                 |
| 70              | FAN BAFFLE              |
| 71              | MIDDLE HOUSING          |

| 72              | SCREW                               |
|-----------------|-------------------------------------|
| <mark>73</mark> | FIELD                               |
| 74              | SELF TAPPING                        |
| 75              | DUST FLOW COVER                     |
| 76              | RIGHT HOUSING                       |
| 77              | SELF TAPPING SCREW                  |
| 78              | SELF TAPPING SCREW                  |
| 79              | SELF TAPPING SCREW                  |
| 80              | BASE SHEET                          |
| 81              | WASHER                              |
| 82              | WASHER                              |
| 83              | CROSS RECESS HEAD SCREW             |
| 84              | FILTER PIECE                        |
| <mark>85</mark> | BASE                                |
| 86              | WASHER                              |
| 87              | CROSS RECESS HEAD SCREW             |
| 89              | BRUSH HOLDER                        |
| <mark>90</mark> | CARBON BRUSH ASSEMBLEY WITH SPRINGS |
| <mark>91</mark> | BRUSH COVER                         |
| 92              | RUBBER BIT                          |
| 93              | SELF TAPPING SCREW                  |
| 94              | WASHER                              |
| 95              | CONNECTOR WIRE                      |
| 96              | PCB BOARD                           |
| 98              | HEX NUT                             |