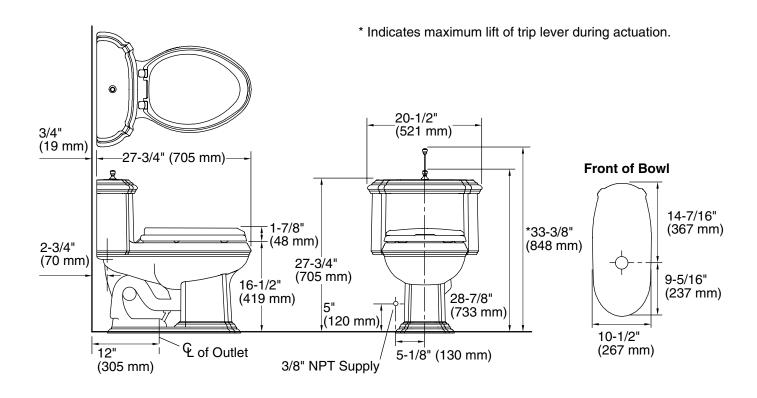

## **Product Information**

| Applicable product:                                                        |                                       |        |        |
|----------------------------------------------------------------------------|---------------------------------------|--------|--------|
| One-piece elongated toilet with lift knob                                  |                                       |        | K-3506 |
| Fixture:                                                                   |                                       |        |        |
| Configuration                                                              | one-piece, compact elongated          |        |        |
| Water per flush                                                            | 1.6 gal (6 L) or 1.4 gal (5.3 L)      |        |        |
| Passageway                                                                 | 2-1/8" (54 mm)                        |        |        |
| Water area                                                                 | 11-1/2" (292 mm) x<br>8-1/2" (216 mm) |        |        |
| Water depth from rim                                                       | 6″ (152 mm)                           |        |        |
| Seat post hole centers                                                     | 5-1/2" (140 mm)                       |        |        |
| Included components:                                                       |                                       |        |        |
| Seat                                                                       |                                       | K-4733 |        |
| Tank cover                                                                 |                                       |        | 89809  |
| Bolt cap accessory pack                                                    |                                       |        | 52048  |
| Tank accessory pack                                                        |                                       |        | 52265  |
| Recommended accesso                                                        | ries:                                 |        |        |
| 3/8" NPT angle supply with four-arm handle stop and annealed vertical tube |                                       | K-7637 |        |