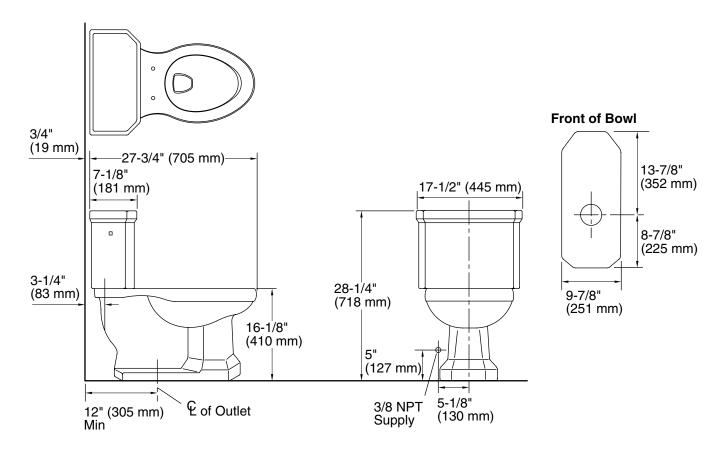

## **Product Information**

| Applicable product:     |                      |         |        |
|-------------------------|----------------------|---------|--------|
| Comfort Height toilet   |                      | P       | <-3324 |
| Findone                 |                      |         |        |
| Fixture:                | 1                    |         |        |
| Configuration           | one-piece, elongated |         |        |
| Water per flush         | 1.6 gal (6 L)        |         |        |
| Passageway              | 2" (51 mm)           |         |        |
| Water area              | 10-1/2" (267 mm) x   |         |        |
|                         | 9" (229 mm)          |         |        |
| Water depth from rim    | 6" (152 mm)          |         |        |
| Seat post hole centers  | 5-1/2" (140 mm)      |         |        |
|                         |                      |         |        |
| Included components:    |                      |         |        |
| Tank cover              |                      | 1006066 |        |
| Tank accessory pack     |                      | 52265   |        |
| Bolt cap accessory pack |                      | 1013092 |        |