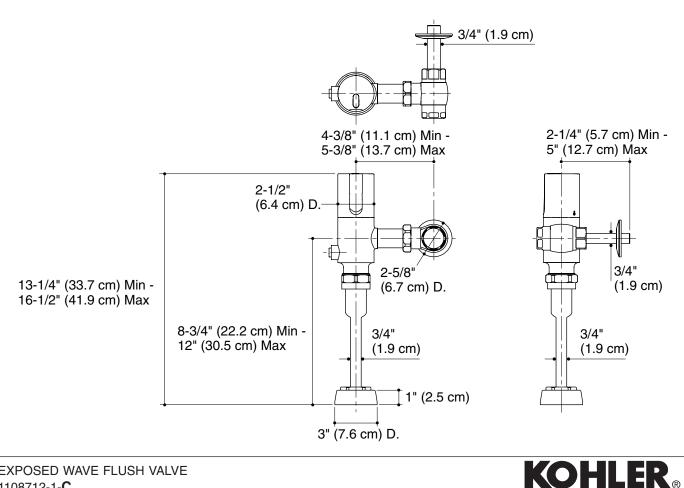

## Product Information

## **Installation Notes**

Install this product according to the installation guide.

| Applicable products:                                                 |         |
|----------------------------------------------------------------------|---------|
| Exposed WAVE flush valve, 0.5 washdown - 0.5 gpf (1.9 lpf)           | K-10675 |
| Exposed WAVE flush valve, 0.5 washdown – 0.5 gpf (1.9 lpf), retrofit | K-10678 |
| Exposed WAVE flush valve, 1 washdown - 1 gpf (3.8 lpf)               | K-10676 |
| Exposed WAVE flush valve, 1 washdown - 1 gpf (3.8 lpf), retrofit     | K-10679 |
| Product is ADA, CSA B651, and OBC compliant.                         |         |