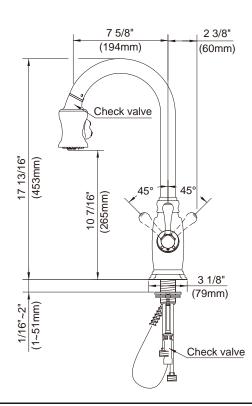

#### Description

- Ceramic disc valve
- 17 3/4" high spout, 7 1/2" spout length
- 2 function spray/aerated stream
- Quiet running hose with spring retraction
- Single hole mount with optional deck plate

# 3 15/16" (100mm) Ø1 3/16" (Ø30mm) 10 1/4" 3/16" (208mm) (260mm) 1 1/4"-18UNEF 1/2"-14NPSM

| c. | ıhr | mittal | Info | rmati | on: |
|----|-----|--------|------|-------|-----|
| ວເ | ıaı | mitta  | ımıc | rmati | on: |