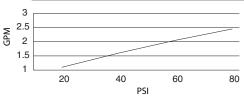

### **SPECIFICATIONS**

### OPULENCE™ SINGLE HANDLE PULL-DOWN KITCHEN FAUCET

#### Model

D454557

#### Description

- Ceramic disc valve
- 17 3/4" high spout, 7 1/2" spout length
- 2 function spray/aerated stream
- Quiet running hose with spring retraction
- Single hole mount with optional deck plate

### **Standards**



- NSF 61-9
- Energy Policy Act of 1992



- ASME A112.18.1M/A112.18.1
- NSF/ANSI 372
- CSA B125.1



• ADA Accessibility Guidelines for Buildings and Facilities -

## 4.27.4 Controls and Mechanisms

## Flow Rate





### **Finishes Available**

- Chrome
- Other: Refer to Price List for additional finish

### Warranty

Danze products are covered by a manufacturer's limited "lifetime" warranty for manufacturing defects.

# 3 15/16" (100mm) Ø1 3/16" (Ø30mm) 10 1/4" 3/16" (208mm) (260mm) 1 1/4"-18UNEF 1/2"-14NPSM



| c. | ıhr | mittal | Info | rmati | on: |
|----|-----|--------|------|-------|-----|
| ວເ | ıaı | mitta  | ımıc | rmati | on: |

Contractor: \_

Job Name: -