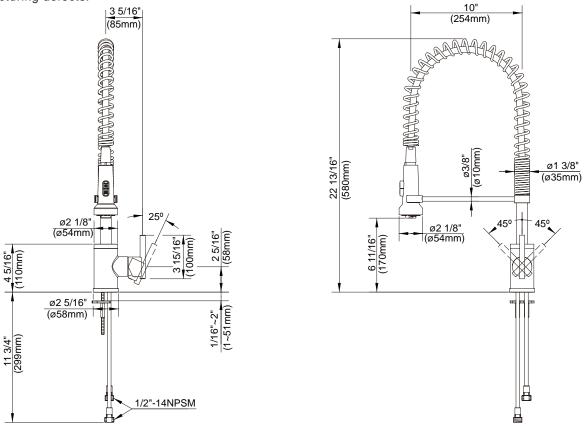

### **Description**

- Single lever handle with 2 function spray/stream spring pull-down spout
- Single hole mount
- Quiet running hose