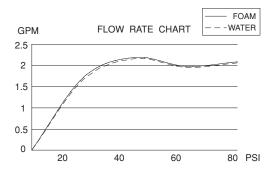

# **SPECIFICATIONS**

#### SINGLE HANDLE PRE-RINSE FAUCET

### **Description**

- Single lever handle with 2 function spray/stream spring pull-down spout
- Single hole mount
- Quiet running hose

## Flow & Valving

See Chart

#### **Standards**

- ASME A112.18.1
- CSA B125
- NSF 61-9
- Listed IAPMO/UPC
- Energy policy act of 1992
- ADA Accessibility Guidelines for Buildings and Facilities 4.27.4 Controls and Mechanisms 長
- State of Wisconsin Statutes & Administrative Code

### Warranty

Danze faucets are covered by a manufacturer's limited "lifetime" warranty for manufacturing defects.



#### **Available Colors & Finish**

- Chrome
- Stainless Steel (SS)





Specific Features: \_

Submitted Model No.: \_