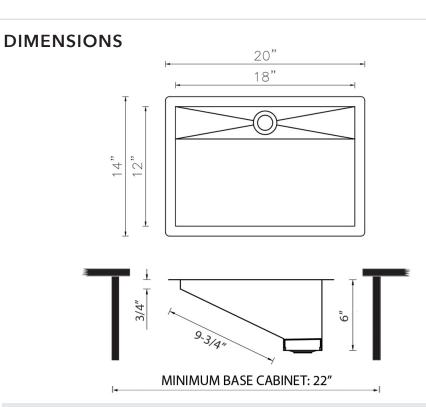

## NOMINAL DIMENSIONS

Exterior: 20" (wide) x 14" (front-to-back) Interior Bowl: 18" (wide) x 12" (front-to-back) Bowl Depth: 6" Minimum Cabinet Size: 22" wide Drain Hole Size: 1-3/4" Installation Type:

Undermount

Drain Location:

Rear Center

RUVATI USA

Phone: 1.855.478.8284 Email: support@ruvati.com