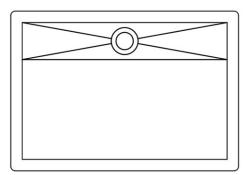

### IN THE BOX

Cut-out Template

## NOMINAL DIMENSIONS

Exterior: 20" (wide) x 14" (front-to-back) Interior Bowl: 18" (wide) x 12" (front-to-back) Bowl Depth: 6" Minimum Cabinet Size: 22" wide Drain Hole Size: 1-3/4" Installation Type:

Undermount

Drain Location:

Rear Center

RUVATI USA

Phone: 1.855.478.8284 Email: support@ruvati.com