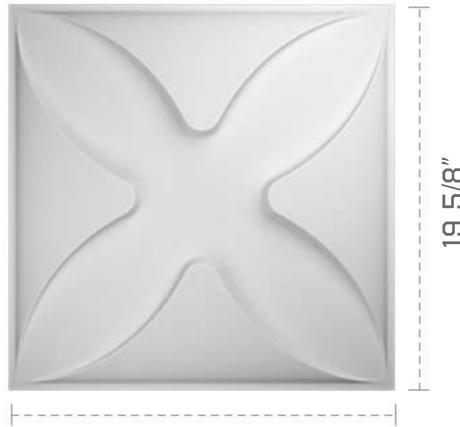

## 19 5/8"W X 19 5/8"H AUSTIN ENDURAWALL DECORATIVE 3D WALL PANEL, WHITE

19

19 5/8"

**FRONT** 

**PROFILE** 

EKENA MILLWORK 2300 WEST MAIN ST. CLARKSVILLE, TX 75426 TOLL FREE: 866-607-0453 WWW.EKENAMILLWORK.COM