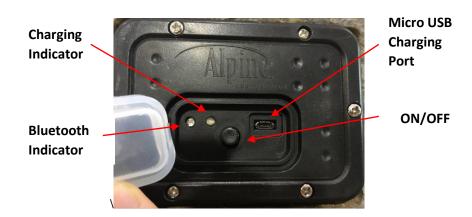

### CHARGING THE SPEAKER WITH A USB CABLE

- **1.** Plug the small end of the Micro USB Charging Cable into the Micro USB port on the back of the speaker.
- 2. Connect the larger end of the Micro USB Charging Cable into your computer or other USB charging device. Recommended charge time with a USB cable is 2-3 hours.
- **3.** When charging is complete, remove the Micro USB Charging Cable from the speaker.

\*\* When the Speaker is charging the LED light will turn RED, when the Speaker is fully charged the LED light will turn GREEN.

# **Powering On/Off**

Push the power button on the back of the speaker to turn the speaker ON or OFF.

### **FEATURES**

- 1. Turn the speaker ON.
- 2. A tone will be heard and the Bluetooth indicator light will quickly flash BLUE / GREEN.
- 3. Keep the speaker and Bluetooth-enabled device within three feet of each other during the pairing process. Set your Bluetooth-enabled device to search for the Bluetooth devices.
- 4. If there are no paired devices in range when the speaker is turned on, it will go into pairing mode automatically. If a paired device is in range, the speaker will connect to it automatically.