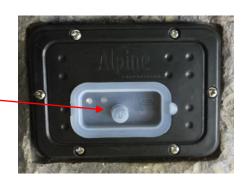

### CHARGING THE SPEAKER WITH A USB CABLE

- **1.** Plug the small end of the Micro USB Charging Cable into the Micro USB port on the back of the speaker.
- 2. Connect the larger end of the Micro USB Charging Cable into your computer or other USB charging device. Recommended charge time with a USB cable is 2-3 hours.
- **3.** When charging is complete, remove the Micro USB Charging Cable from the speaker.

\*\* When the Speaker is charging the LED light will turn RED, when the Speaker is fully charged the LED light will turn GREEN.