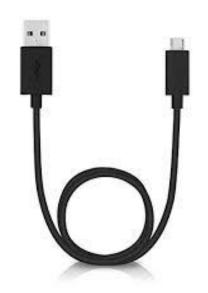

### WHAT'S INCLUDED

Solar Bluetooth Speaker -1

36" USB Charging Cable -1

- 5. When the Bluetooth device finds the speaker, select "Alpine Corporation" from the list of discovered Bluetooth devices.
- 6. After a successful pairing, a tone will be heard and the Bluetooth indicator light will light up GREEN.

### CHARGING THE SPEAKER WITH A USB CABLE

- **1.** Plug the small end of the Micro USB Charging Cable into the Micro USB port on the back of the speaker.
- 2. Connect the larger end of the Micro USB Charging Cable into your computer or other USB charging device. Recommended charge time with a USB cable is 2-3 hours.
- **3.** When charging is complete, remove the Micro USB Charging Cable from the speaker.