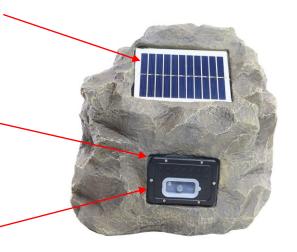

### CHARGING THE SPEAKER WITH THE SOLAR PANEL

Solar and Bluetooth Speaker comes with a built-in rechargeable battery. Prior to using the speaker for the first time, it is recommended to charge the battery fully for the first time.

Place the speaker under direct sunlight or in a brightly lit room so the speaker can begin charging. Recommended charge time using the Solar Panel is 8 hours. It is important you charge the speaker for at least 8 hours before using it for the first time.

\*Charge times may vary depending on solar conditions.

Solar Charging Panel

# **Powering On/Off**

Push the power button on the back of the speaker to turn the speaker ON or OFF.