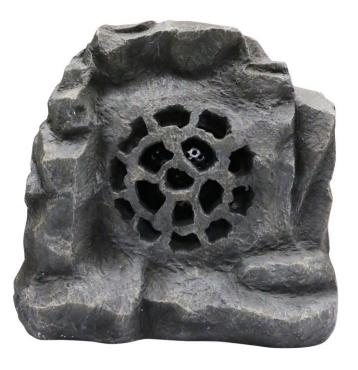

# Solar Bluetooth-Enabled Rock Speaker - Gray

Have Questions or Issues? Need help with assembly? Contact us and we will resolve them within 12 hours.

Support Hours: M-F 7:30-5:00 (U.S. Pacific Time)

Call:

### WHAT'S INCLUDED

Solar Bluetooth Speaker -1

36" USB Charging Cable -1

- 5. When the Bluetooth device finds the speaker, select "Alpine Corporation" from the list of discovered Bluetooth devices.
- 6. After a successful pairing, a tone will be heard and the Bluetooth indicator light will light up GREEN.