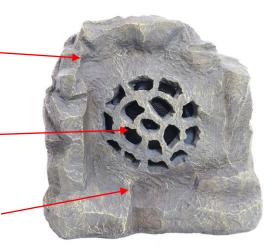

# **Powering On/Off**

Push the power button on the back of the speaker to turn the speaker ON or OFF.

### **FEATURES**

- 1. Turn the speaker ON.
- 2. A tone will be heard and the Bluetooth indicator light will quickly flash BLUE / GREEN.
- 3. Keep the speaker and Bluetooth-enabled device within three feet of each other during the pairing process. Set your Bluetooth-enabled device to search for the Bluetooth devices.
- 4. If there are no paired devices in range when the speaker is turned on, it will go into pairing mode automatically. If a paired device is in range, the speaker will connect to it automatically.