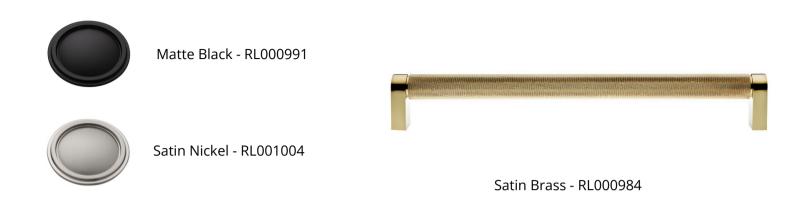

#### THE KENT KNURLED COLLECTION INCLUDES:

1-1/8 in. knob

1-3/8 in. knob

96mm center-to-center pull

4 in. center-to-center pull

7 in. center-to-center pull

12 in. center-to-center pull

12 in. center-to-center appliance pull

16 in. center-to-center appliance pull

<sup>\*</sup>All offered in matte black, satin brass, satin nickel, and black nickel