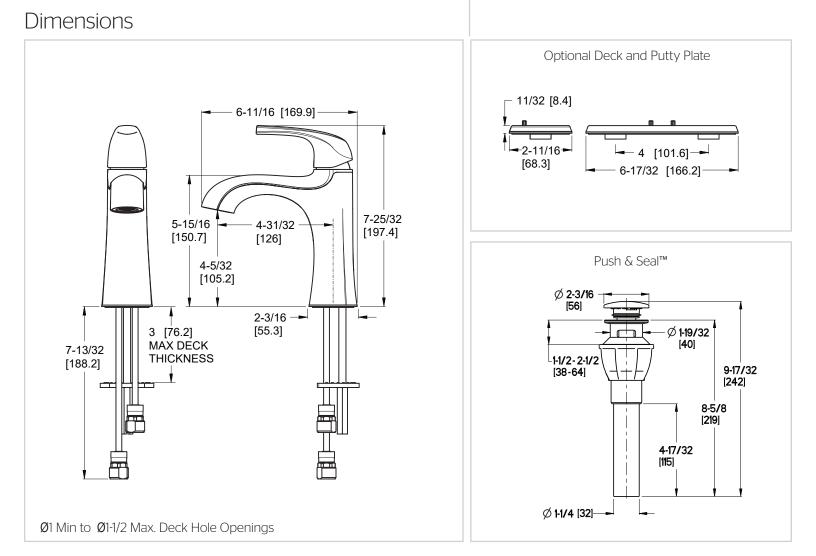

## Single Control Lavatory Faucet

- LF-042-RCHB Finish(B)
- LF-042-RCHBG Finish(BG)
- LF-042-RCHC Finish(C)
- LF-042-RCHGS Finish(GS)

Specifications

### Features

- 1.2 GPM Flow Rate
- 1 or 3-Hole Installation
- Optional Deckplate Included
- Push & Seal™ Drain Included
- TiteSeal<sup>™</sup> Technology
- Spot Defense™ Finish Resists Spots and Fingerprints (GS Finish Only)
- Pforever Seal<sup>™</sup>
  Ceramic Disc Valve
- Limited Lifetime Warranty