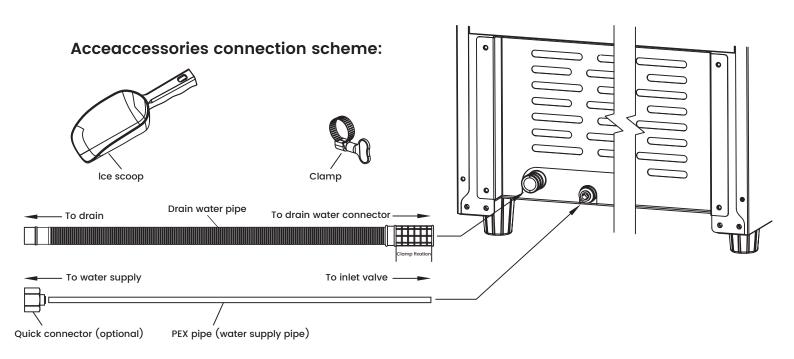

## 1. Connect the water supplying pipe to the unit.

Step1. First, remove the blue clipper at the inlet of the inlet valve, then insert the PEX pipe into the inlet of the inlet valve, reinstall the clipper.

Step2. Select the appropriate quick connector according to the connector type of the water supply. Connect the other end of the PEX pipe to the water supply.

## 2. Connecting the water drain pipe.

Step1. First put the clamp on the fixed end of the drain pipe, then insert the fixed end of the drain pipe into the drain pipe connector, and finally turn clockwise to tighten the clam.

Step2. Put the other end of the drain pipe into the drain sink.

WARNING: Due to the small working space, becareful not to hurt your hand when tightening the clamp.

3.Open the water supply, visually check whether there is water leakage at the connection if therer is no water leakage, connect the appropriate power supply and then turn on.