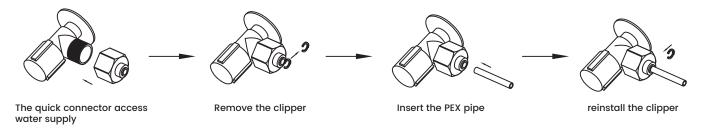

## 1. Connect the water supplying pipe to the unit.

Step1. First, remove the blue clipper at the inlet of the inlet valve, then insert the PEX pipe into the inlet of the inlet valve, reinstall the clipper.

Step2. Select the appropriate quick connector according to the connector type of the water supply. Connect the other end of the PEX pipe to the water supply.