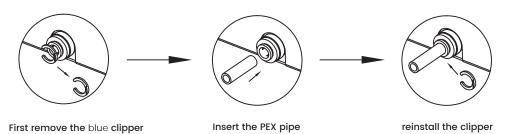

## 1. Connect the water supplying pipe to the unit.

Step1. First, remove the blue clipper at the inlet of the inlet valve, then insert the PEX pipe into the inlet of the inlet valve, reinstall the clipper.