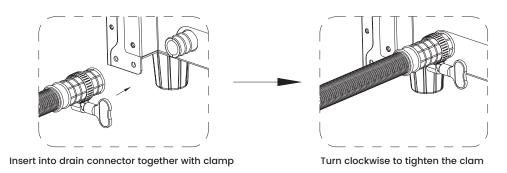

## 2. Connecting the water drain pipe.

Step1. First put the clamp on the fixed end of the drain pipe, then insert the fixed end of the drain pipe into the drain pipe connector, and finally turn clockwise to tighten the clam.

Step2. Put the other end of the drain pipe into the drain sink.

WARNING: Due to the small working space, becareful not to hurt your hand when tightening the clamp.

3.Open the water supply, visually check whether there is water leakage at the connection if therer is no water leakage, connect the appropriate power supply and then turn on.