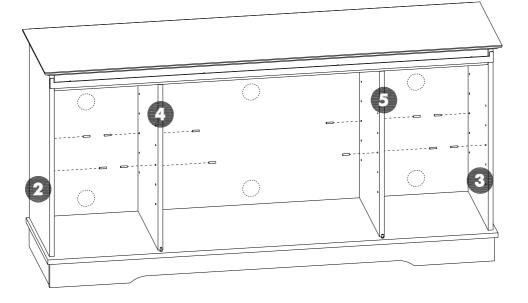

| 1    |       |
| U5   |                                                                                                                                                                                                                                                                                                                                                                                                                                                                                 | 1    |       |























- 1. Place unit in desired location.
- 2. Locate wall stud nearest unit center.
- 3. On wall, mark center of stud location 1" below top of unit.
- 4. If a wall stud cannot be located mark hollow wall at unit center.





# Maximum weight capacities



THIS PAGE INTENTIONALLY LEFT BLANK

#### What is Proposition 65?

Proposition 65 is a California law that requires warning labels on products that may contain one of more than 800-plus chemicals or ingredients that the California Office of Environmental health Hazard Assessment(OEHHA) has deemed to cause cancer or other reproductive toxicity. chemicals and elements on this list include wood dust , brass , and other everyday substances, which can be found in very common household items, such as : lamps , tableware , jewelry , crystal