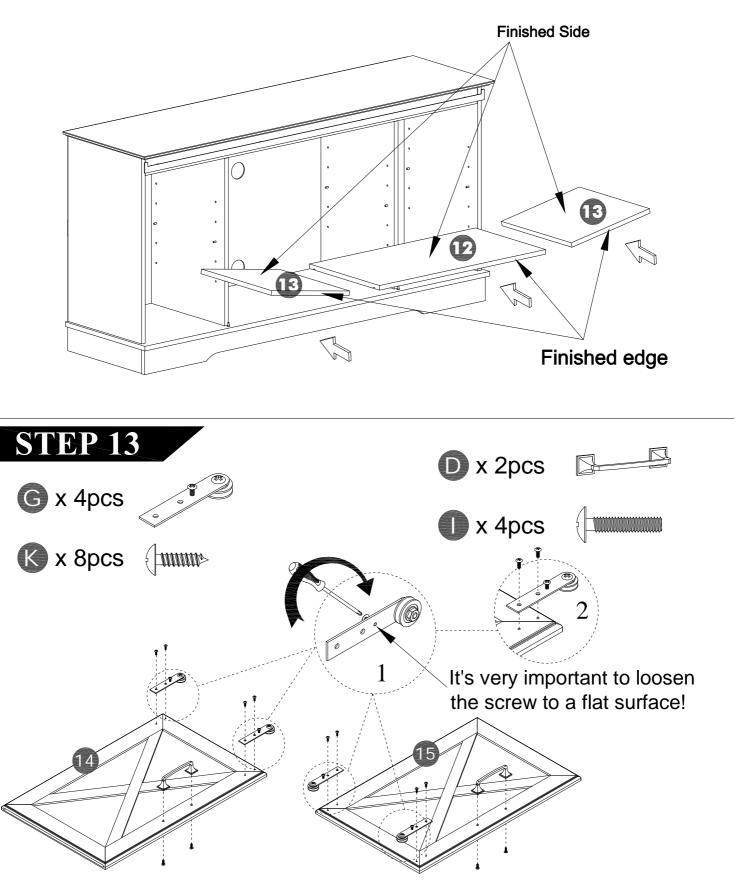

| 1    |       |
| U5   |                                                                                                                                                                                                                                                                                                                                                                                                                                                                                 | 1    |       |























- 1. Place unit in desired location.
- 2. Locate wall stud nearest unit center.
- 3. On wall, mark center of stud location 1" below top of unit.
- 4. If a wall stud cannot be located mark hollow wall at unit center.





# Maximum weight capacities



THIS PAGE INTENTIONALLY LEFT BLANK

#### What is Proposition 65?

Proposition 65 is a California law that requires warning labels on products that may contain one of more than 800-plus chemicals or ingredients that the California Office of Environmental health Hazard Assessment(OEHHA) has deemed to cause cancer or other reproductive toxicity. chemicals and elements on this list include wood dust , brass , and other everyday substances, which can be found in very common household items, such as : lamps , tableware , jewelry , crystal gla