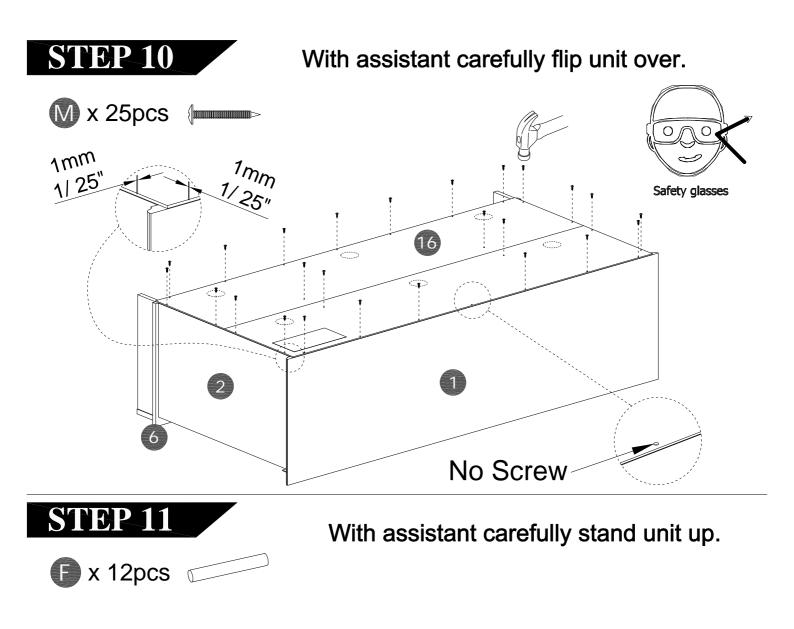

| 1    |       |
| U5   |                                                                                                                                                                                                                                                                                                                                                                                                                                                                                 | 1    |       |























- 1. Place unit in desired location.
- 2. Locate wall stud nearest unit center.
- 3. On wall, mark center of stud location 1" below top of unit.
- 4. If a wall stud cannot be located mark hollow wall at unit center.





# Maximum weight capacities



THIS PAGE INTENTIONALLY LEFT BLANK

#### What is Proposition 65?

Proposition 65 is a California law that requires warning labels on products that may contain one of more than 800-plus chemicals or ingredients that the California Office of Environmental health Hazard Assessment(OEHHA) has deemed to cause cancer or other reproductive toxicity. chemicals and elements on this list include wood dust , brass , and other everyday substances, which can be found in very common household items, such as : lamps , tableware , jewelry , cryst