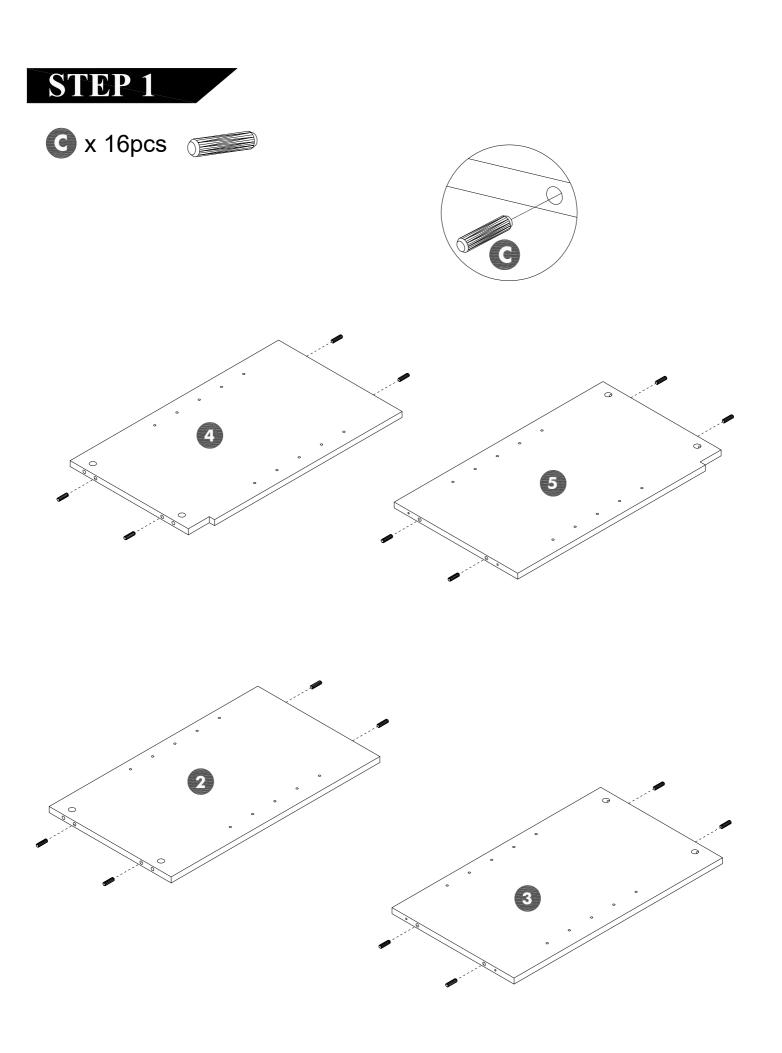

| 1    |       |
| U5   |                                                                                                                                                                                                                                                                                                                                                                                                                                                                                 | 1    |       |























- 1. Place unit in desired location.
- 2. Locate wall stud nearest unit center.
- 3. On wall, mark center of stud location 1" below top of unit.
- 4. If a wall stud cannot be located mark hollow wall at unit center.





# Maximum weight capacities



THIS PAGE INTENTIONALLY LEFT BLANK

#### What is Proposition 65?

Proposition 65 is a California law that requires warning labels on products that may contain one of more than 800-plus chemicals or ingredients that the California Office of Environmental health Hazard Assessment(OEHHA) has deemed to cause cancer or other reproductive toxicity. chemicals and elements on this list include wood dust , brass , and other everyday substances, which can be found in very common household items, such as : lamps , tableware , jewel