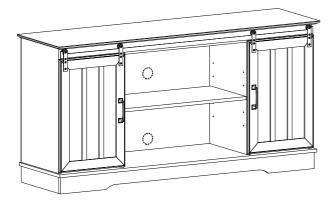

### ASSEMBLY INSTRUCTIONS

### ITEM#: FL7009/FL7025/FL7122

Important Safety Instructions:

- Please read all instructions before beginning assembly
- Please make sure receive all the parcels to start the assembly
- For your safety and convenience, assembly by two people is recommended
- Use the parts and hardware lists to identify and separate each of the components included
- Save all packing materials until assembly is completed to avoid the accidental discarding of smaller parts or hardware



FL7009 FL7025





FL7122

THANK YOU FOR PURCHASING





## HARDWARE LIST

| Name | Part   | Qty. | Spare |
|------|--------|------|-------|
| A    |        | 14   | 1     |
| В    | * KR   | 14   | 1     |
| С    | 0      | 30   | 1     |
| D    |        | 2    |       |
| Е    |        | 6    |       |
| F    |        | 12   |       |
| G    | 0<br>0 | 4    |       |
| н    |        | 2    |       |

| Name | Part