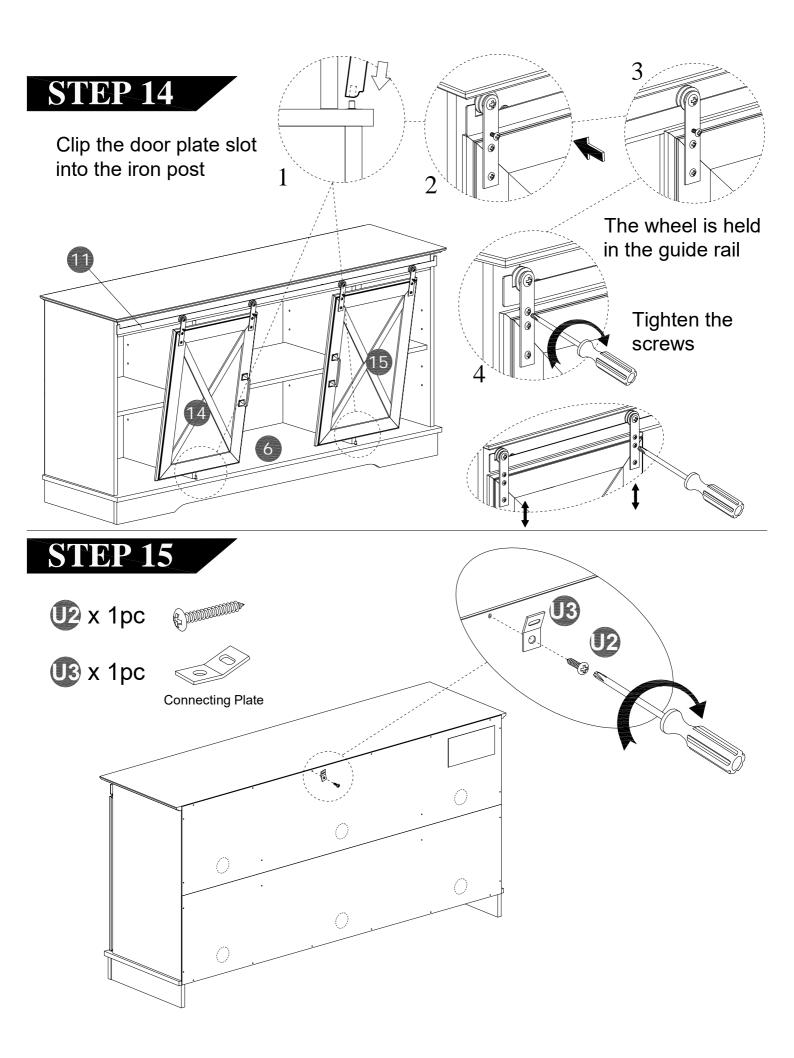

## HARDWARE LIST

| Name | Part   | Qty. | Spare |
|------|--------|------|-------|
| A    |        | 14   | 1     |
| В    | * KR   | 14   | 1     |
| С    | 0      | 30   | 1     |
| D    |        | 2    |       |
| Е    |        | 6    |       |
| F    |        | 12   |       |
| G    | 0<br>0 | 4    |       |
| н    |        | 2    |       |

| Name | Part                                                                                                                                                                                                                                                                                                                                                                                                                                                                            | Qty. | Spare |
|------|---------------------------------------------------------------------------------------------------------------------------------------------------------------------------------------------------------------------------------------------------------------------------------------------------------------------------------------------------------------------------------------------------------------------------------------------------------------------------------|------|-------|
| I    | 3/4" Bolt                                                                                                                                                                                                                                                                                                                                                                                                                                                                       | 4    | 1     |
| J    | 2" Screw                                                                                                                                                                                                                                                                                                                                                                                                                                                                        | 8    |       |
| к    | {<br>■<br>9/16" Screw                                                                                                                                                                                                                                                                                                                                                                                                                                                           | 8    | 1     |
| L    | مُلْلَلْلَلْلَهُ اللَّالَةُ الْمُلْلَمُ اللَّالَةُ الْمُلْلَقُ الْمُلْلَقُ الْمُلْلَقُ الْمُلْقُولُ الْمُلْقُولُ الْمُلْقُولُ الْمُلْقُلُونُ الْمُلْقُلُونُ الْمُلْقُولُ الْمُلْقُلُونُ اللَّهُ الْمُلْقُلُونُ اللَّهُ اللَّهُ اللَّهُ اللَّهُ اللَّهُ اللَّقُلُونُ اللَّهُ اللَّالِي اللَّ | 12   |       |
| М    | { <b>∭,,,,,,,,,,,,,,,,,,</b> ,,,,,,,,,,,,,,,,,,                                                                                                                                                                                                                                                                                                                                                                                                                                 | 25   | 2     |
| U1   | E MMMMMMMM                                                                                                                                                                                                                                                                                                                                                                                                                                                                      | 1    |       |
| U2   | E DODDDDDDDDDDD                                                                                                                                                                                                                                                                                                                                                                                                                                                                 | 1    |       |
| U3   |                                                                                                                                                                                                                                                                                                                                                                                                                                                                                 | 2    |       |
| U4   |                                                                                                                                                                                                                                                                                                                                                                                                                                                                                 | 1    |       |
| U5   |                                                                                                                                                                                                                                                                                                                                                                                                                                                                                 | 1    |       |