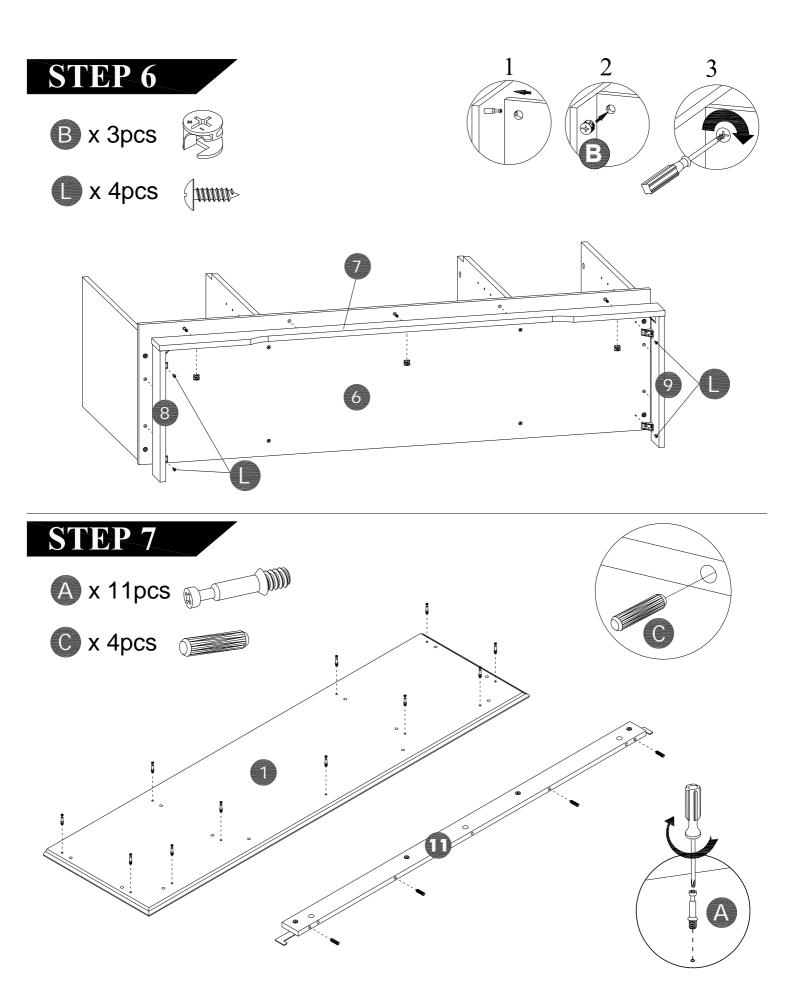

| 1    |       |
| U5   |                                                                                                                                                                                                                                                                                                                                                                                                                                                                                 | 1    |       |























- 1. Place unit in desired location.
- 2. Locate wall stud nearest unit center.
- 3. On wall, mark center of stud location 1" below top of unit.
- 4. If a wall stud cannot be located mark hollow wall at unit center.





# Maximum weight capacities



THIS PAGE INTENTIONALLY LEFT BLANK

#### What is Proposition 65?

Proposition 65 is a California law that requires warning labels on products that may contain one of more than 800-plus chemicals or ingredients that the California Office of Environmental health Hazard Assessment(OEHHA) has deemed to cause cancer or other reproductive toxicity. chemicals and elements on this list include wood dust , brass , and other everyday substances, which can be found in very common household items, such as : lamps , tableware , jewelry , c