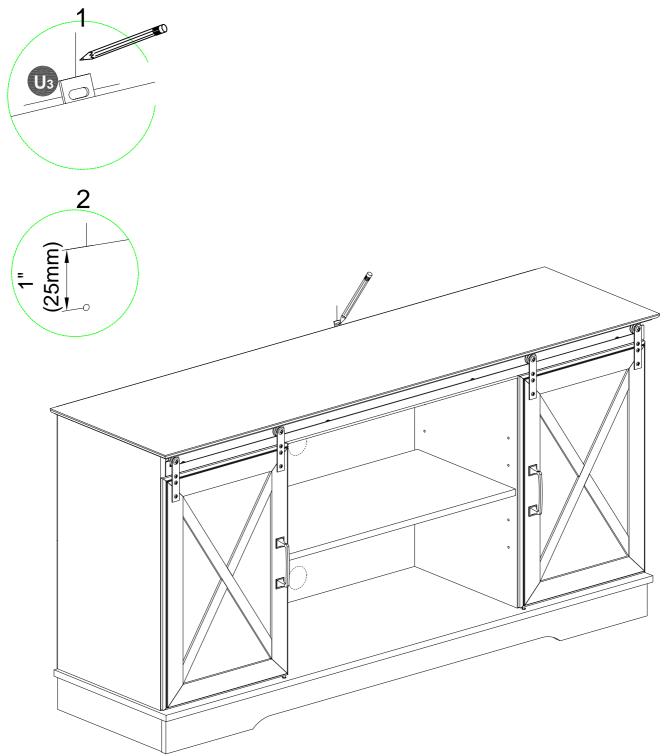

- 1. Place unit in desired location.
- 2. Locate wall stud nearest unit center.
- 3. On wall, mark center of stud location 1" below top of unit.
- 4. If a wall stud cannot be located mark hollow wall at unit center.