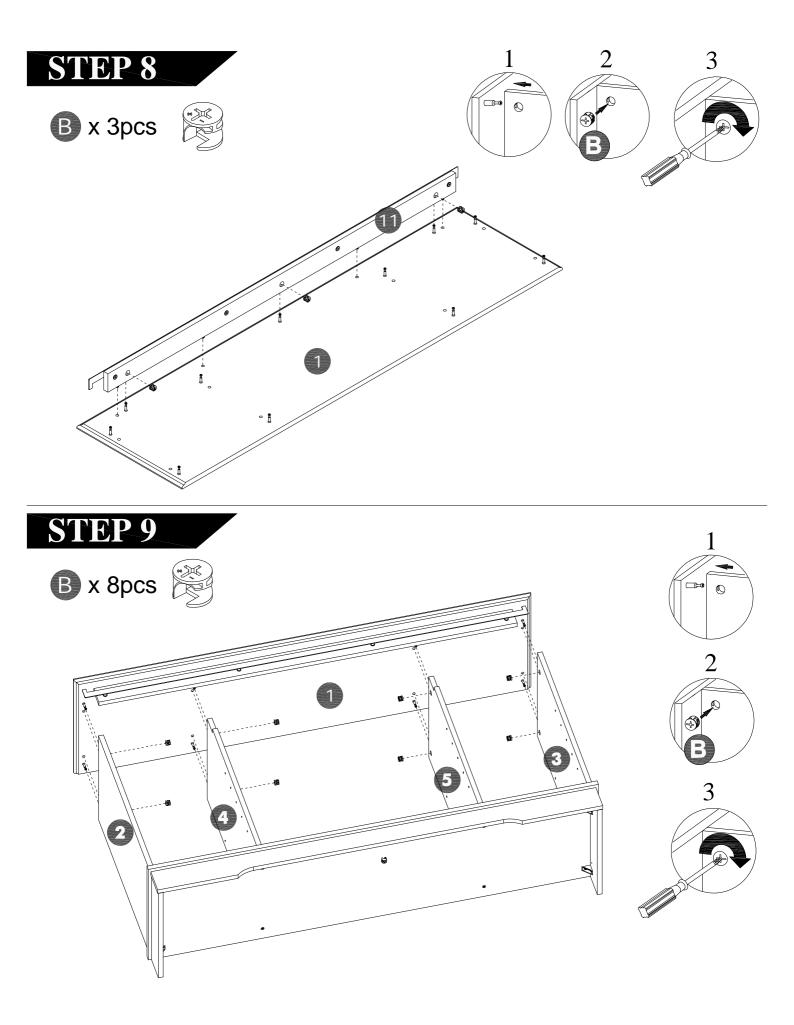

| 1    |       |
| U5   |                                                                                                                                                                                                                                                                                                                                                                                                                                                                                 | 1    |       |























- 1. Place unit in desired location.
- 2. Locate wall stud nearest unit center.
- 3. On wall, mark center of stud location 1" below top of unit.
- 4. If a wall stud cannot be located mark hollow wall at unit center.





# Maximum weight capacities



THIS PAGE INTENTIONALLY LEFT BLANK

#### What is Proposition 65?

Proposition 65 is a California law that requires warning labels on products that may contain one of more than 800-plus chemicals or ingredients that the California Office of Environmental health Hazard Assessment(OEHHA) has deemed to cause cancer or other reproductive toxicity. chemicals and elements on this list include wood dust , brass , and other everyday substances, which can be found in very common household items, such as : lamps , tableware , jewelry , cry