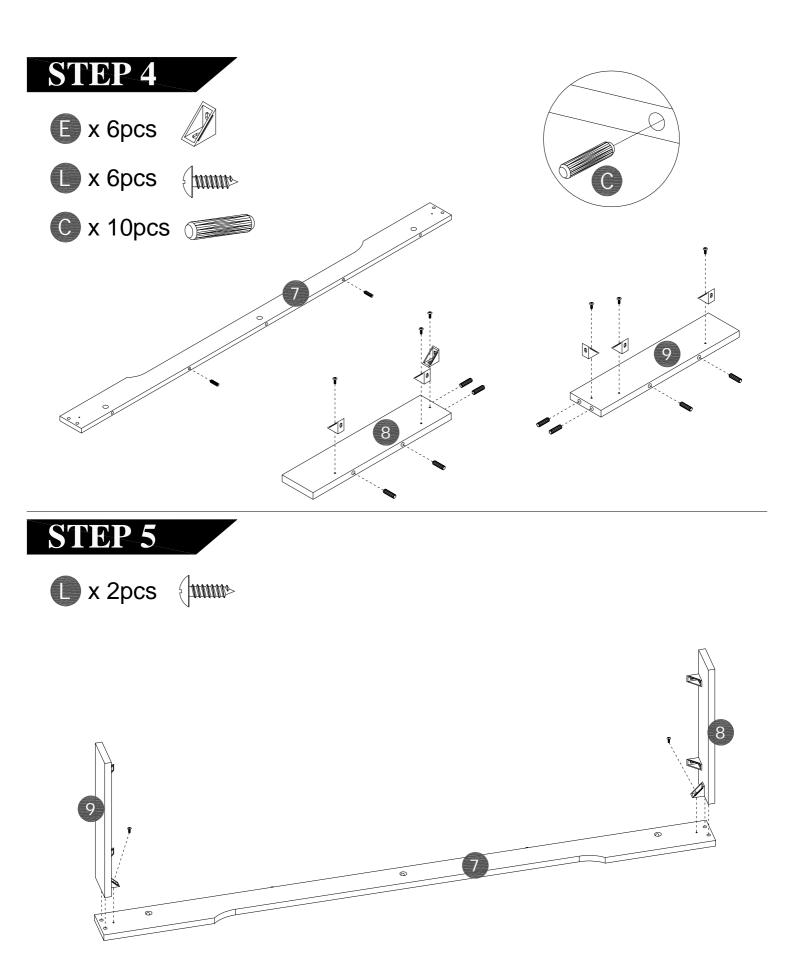

| 1    |       |
| U5   |                                                                                                                                                                                                                                                                                                                                                                                                                                                                                 | 1    |       |























- 1. Place unit in desired location.
- 2. Locate wall stud nearest unit center.
- 3. On wall, mark center of stud location 1" below top of unit.
- 4. If a wall stud cannot be located mark hollow wall at unit center.





# Maximum weight capacities



THIS PAGE INTENTIONALLY LEFT BLANK

#### What is Proposition 65?

Proposition 65 is a California law that requires warning labels on products that may contain one of more than 800-plus chemicals or ingredients that the California Office of Environmental health Hazard Assessment(OEHHA) has deemed to cause cancer or other reproductive toxicity. chemicals and elements on this list include wood dust , brass , and other everyday substances, which can be found in very common household items, such as : lamps , tableware , jewelry ,