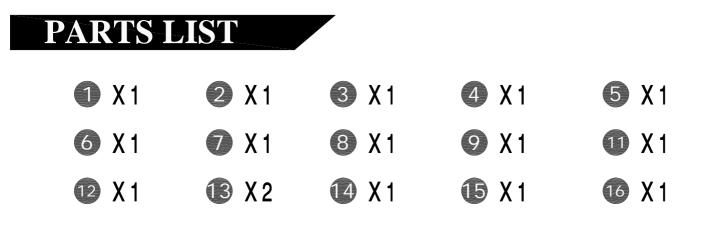

## HARDWARE LIST

| Name | Part   | Qty. | Spare |
|------|--------|------|-------|
| A    |        | 14   | 1     |
| В    | * KR   | 14   | 1     |
| С    | 0      | 30   | 1     |
| D    |        | 2    |       |
| Е    |        | 6    |       |
| F    |        | 12   |       |
| G    | 0<br>0 | 4    |       |
| н    |        | 2    |       |

| Name | Part                                                                                                                                                                                                                                                                                                                                                                                                                                                                            | Qty. | Spare |
|------|---------------------------------------------------------------------------------------------------------------------------------------------------------------------------------------------------------------------------------------------------------------------------------------------------------------------------------------------------------------------------------------------------------------------------------------------------------------------------------|------|-------|
| I    | 3/4" Bolt                                                                                                                                                                                                                                                                                                                                                                                                                                                                       | 4    | 1     |
| J    | 2" Screw                                                                                                                                                                                                                                                                                                                                                                                                                                                                        | 8    |       |
| к    | {<br>■<br>9/16" Screw                                                                                                                                                                                                                                                                                                                                                                                                                                                           | 8    | 1     |
| L    | مُلْلَلْلَلْلَهُ اللَّالَةُ الْمُلْلَمُ اللَّالَةُ الْمُلْلَقُ الْمُلْلَقُ الْمُلْلَقُ الْمُلْقُولُ الْمُلْقُولُ الْمُلْقُولُ الْمُلْقُلُونُ الْمُلْقُلُونُ الْمُلْقُولُ الْمُلْقُلُونُ اللَّهُ الْمُلْقُلُونُ اللَّهُ اللَّهُ اللَّهُ اللَّهُ اللَّهُ اللَّقُلُونُ اللَّهُ اللَّالِي اللَّ | 12   |       |
| М    | { <b>∭,,,,,,,,,,,,,,,,,,</b> ,,,,,,,,,,,,,,,,,,                                                                                                                                                                                                                                                                                                                                                                                                                                 | 25   | 2     |
| U1   | E MMMMMMMM                                                                                                                                                                                                                                                                                                                                                                                                                                                                      | 1    |       |
| U2   | E DODDDDDDDDDDD                                                                                                                                                                                                                                                                                                                                                                                                                                                                 | 1    |       |
| U3   |                                                                                                                                                                                                                                                                                                                                                                                                                                                                                 | 2    |       |
| U4   |                                                                                                                                                                                                                                                                                                                                                                                                                                                                                 | 1    |       |
| U5   |                                                                                                                                                                                                                                                                                                                                                                                                                                                                                 | 1    |       |