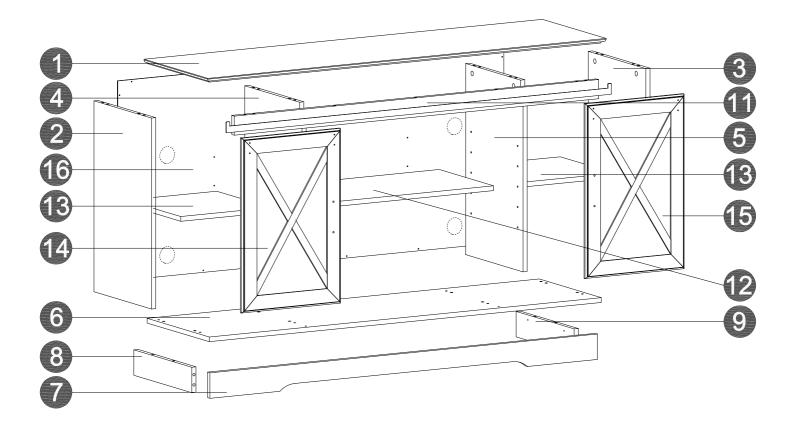

## HARDWARE LIST

| Name | Part   | Qty. | Spare |
|------|--------|------|-------|
| A    |        | 14   | 1     |
| В    | * KR   | 14   | 1     |
| С    | 0      | 30   | 1     |
| D    |        | 2    |       |
| Е    |        | 6    |       |
| F    |        | 12   |       |
| G    | 0<br>0 | 4    |       |
| н    |        | 2    |       |

| Name | Part                                                                                                                                                                                                                                                                                                                                                                                                                                                                            | Qty. | Spare |
|------|---------------------------------------------------------------------------------------------------------------------------------------------------------------------------------------------------------------------------------------------------------------------------------------------------------------------------------------------------------------------------------------------------------------------------------------------------------------------------------|------|-------|
| I    | 3/4" Bolt                                                                                                                                                                                                                                                                                                                                                                                                                                                                       | 4    | 1     |
| J    | 2" Screw                                                                                                                                                                                                                                                                                                                                                                                                                                                                        | 8    |       |
| к    | {<br>■<br>9/16" Screw                                                                                                                                                                                                                                                                                                                                                                                                                                                           | 8    | 1     |
| L    | مُلْلَلْلَلْلَهُ اللَّالَةُ الْمُلْلَمُ اللَّالَةُ الْمُلْلَقُ الْمُلْلَقُ الْمُلْلَقُ الْمُلْقُولُ الْمُلْقُولُ الْمُلْقُولُ الْمُلْقُلُونُ الْمُلْقُلُونُ الْمُلْقُولُ الْمُلْقُلُونُ اللَّهُ الْمُلْقُلُونُ اللَّهُ اللَّهُ اللَّهُ اللَّهُ اللَّهُ اللَّقُلُونُ اللَّهُ اللَّالِي اللَّ | 12   |       |
| М    | { <b>∭,,,,,,,,,,,,,,,,,,</b> ,,,,,,,,,,,,,,,,,,                                                                                                                                                                                                                                                                                                                                                                                                                                 | 25   | 2     |
| U1   | E MMMMMMMM                                                                                                                                                                                                                                                                                                                                                                                                                                                                      | 1    |       |
| U2   | E DODDDDDDDDDDD                                                                                                                                                                                                                                                                                                                                                                                                                                                                 | 1    |       |
| U3   |                                                                                                                                                                                                                                                                                                                                                                                                                                                                                 | 2    |       |
| U4   |                                                                                                                                                                                                                                                                                                                                                                                                                                                                                 | 1    |       |
| U5   |                                                                                                                                                                                                                                                                                                                                                                                                                                                                                 | 1    |       |