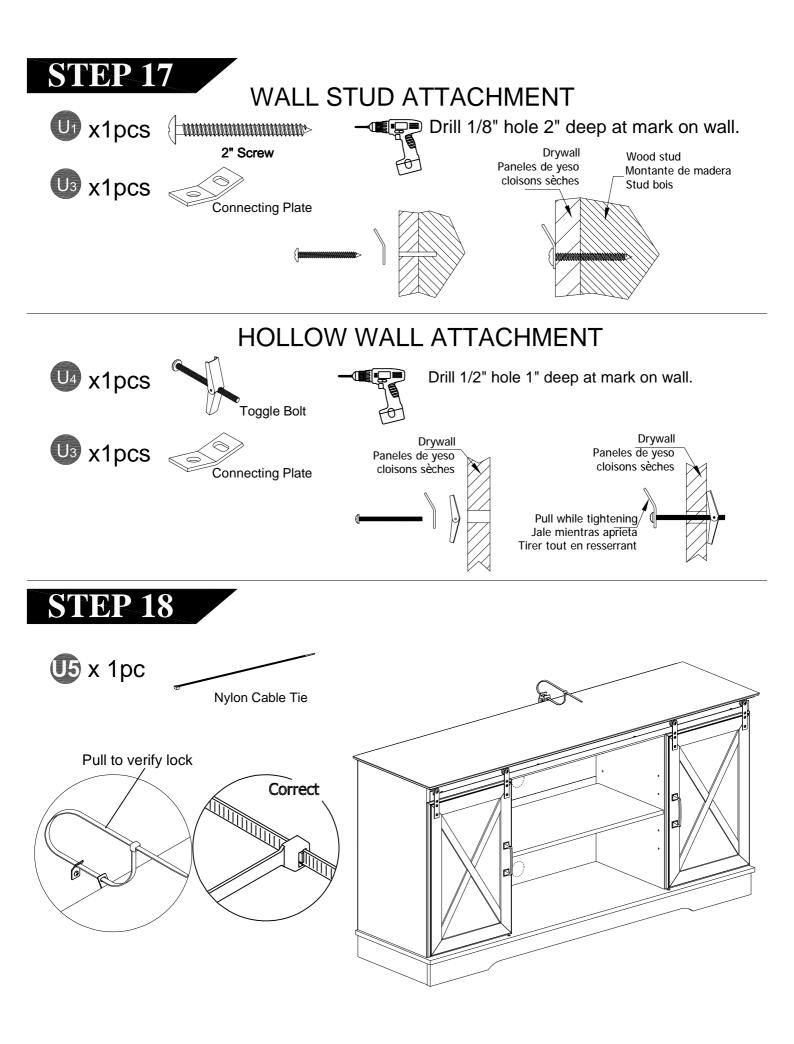

- 1. Place unit in desired location.
- 2. Locate wall stud nearest unit center.
- 3. On wall, mark center of stud location 1" below top of unit.
- 4. If a wall stud cannot be located mark hollow wall at unit center.