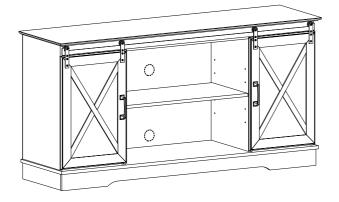

### ASSEMBLY INSTRUCTIONS

### ITEM#: FL7009/FL7025/FL7122

Important Safety Instructions:

- Please read all instructions before beginning assembly
- Please make sure receive all the parcels to start the assembly
- For your safety and convenience, assembly by two people is recommended
- Use the parts and hardware lists to identify and separate each of the components included
- Save all packing materials until assembly is completed to avoid the accidental discarding of smaller parts or hardware



FL7009 FL7025





FL7122

THANK YOU FOR PURCHASING





## HARDWARE LIST

| Name | Part   | Qty. | Spare |
|------|--------|------|-------|
| A    |        | 14   | 1     |
| В    | * KR   | 14   | 1     |
| С    | 0      | 30   | 1     |
| D    |        | 2    |       |
| Е    |        | 6    |       |
| F    |        | 12   |       |
| G    | 0<br>0 | 4    |       |
| н    |        | 2    |       |

| Name | Part