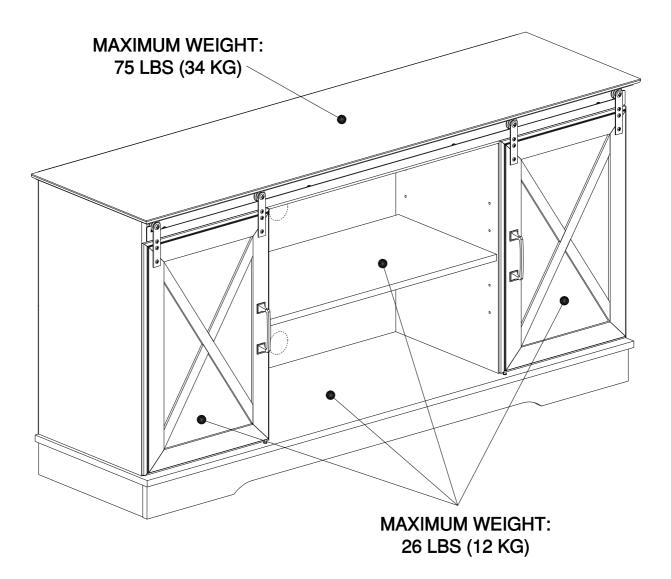

| 1    |       |
| U5   |                                                                                                                                                                                                                                                                                                                                                                                                                                                                                 | 1    |       |























- 1. Place unit in desired location.
- 2. Locate wall stud nearest unit center.
- 3. On wall, mark center of stud location 1" below top of unit.
- 4. If a wall stud cannot be located mark hollow wall at unit center.





# Maximum weight capacities



THIS PAGE INTENTIONALLY LEFT BLANK

#### What is Proposition 65?

Proposition 65 is a California law that requires warning labels on products that may contain one of more than 800-plus chemicals or ingredients that the California Office of Environmental health Hazard Assessment(OEHHA) has deemed to cause cancer or other reproductive toxicity. chemicals and elements on this list include wood dust , brass , and other everyday substances, which can be found in very common household items, such as : lamps , tableware , jewelry , crystal glasses , electric cords , beauty products , automobiles , and furniture.

#### Why Did I Find a Proposition 65 Warning on My Home Goods Product?

We include Proposition 65 warnings on all of our products because there is always a chance that one of the 800-p