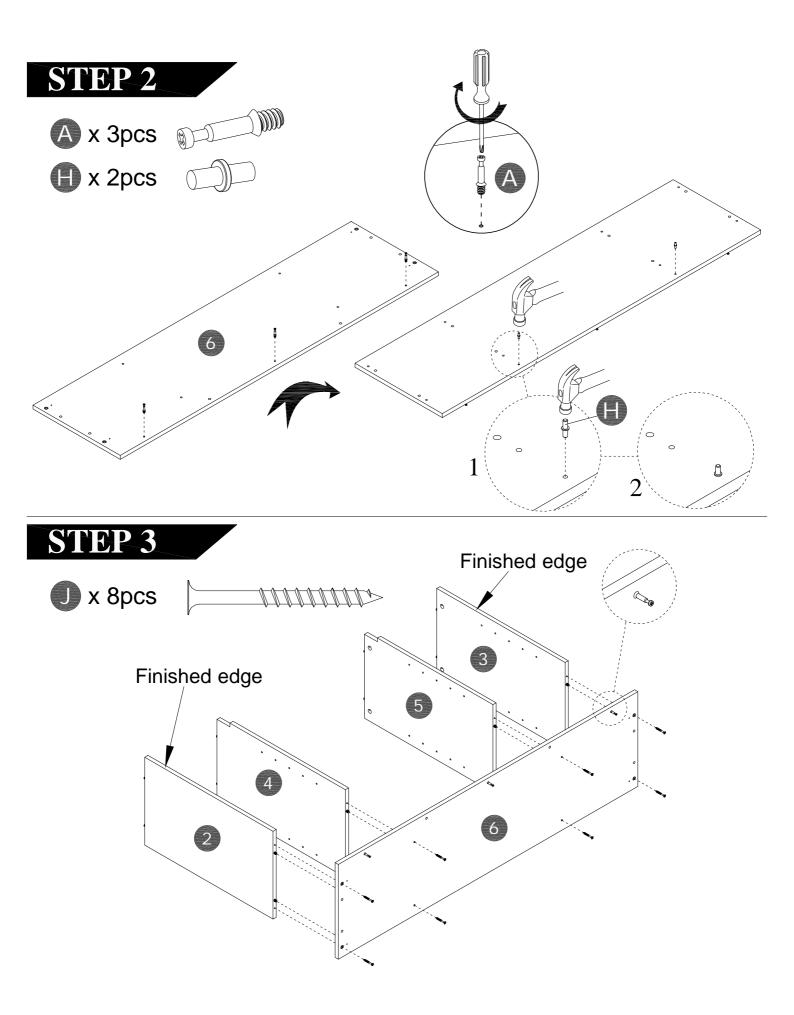

| 1    |       |
| U5   |                                                                                                                                                                                                                                                                                                                                                                                                                                                                                 | 1    |       |























- 1. Place unit in desired location.
- 2. Locate wall stud nearest unit center.
- 3. On wall, mark center of stud location 1" below top of unit.
- 4. If a wall stud cannot be located mark hollow wall at unit center.





# Maximum weight capacities



THIS PAGE INTENTIONALLY LEFT BLANK

#### What is Proposition 65?

Proposition 65 is a California law that requires warning labels on products that may contain one of more than 800-plus chemicals or ingredients that the California Office of Environmental health Hazard Assessment(OEHHA) has deemed to cause cancer or other reproductive toxicity. chemicals and elements on this list include wood dust , brass , and other everyday substances, which can be found in very common household items, such as : lamps , tableware , jewelry