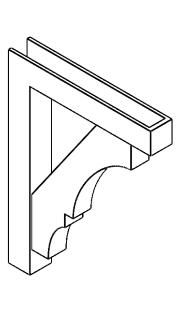

## ITEM NUMBER: BKTP03X20X26BOA05

3"W X 20"D X 26"H X 3"T BALBOA ARCHITECTURAL GRADE PVC OPEN BRACKET, BLOCK TOP AND BACK, 2 1/2"W CLOSED BRACE

**SIDE PROFILE** 

**FRONT PROFILE** 

**ISOMETRIC** 

GENERATED DATE: 03/21/2024