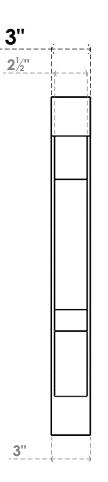

## ITEM NUMBER: BKTP03X20X26BOA05

3"W X 20"D X 26"H X 3"T BALBOA ARCHITECTURAL GRADE PVC OPEN BRACKET, BLOCK TOP AND BACK, 2 1/2"W CLOSED BRACE

**SIDE PROFILE** 

**FRONT PROFILE** 

**ISOMETRIC** 

GENERATED DATE: 03/21/2024