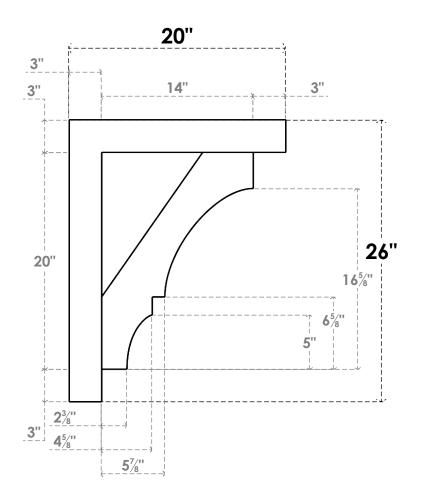

## ITEM NUMBER: BKTP03X20X26BOA05

3"W X 20"D X 26"H X 3"T BALBOA ARCHITECTURAL GRADE PVC OPEN BRACKET, BLOCK TOP AND BACK, 2 1/2"W CLOSED BRACE

**SIDE PROFILE** 

**FRONT PROFILE** 

**ISOMETRIC** 

GENERATED DATE: 03/21/2024