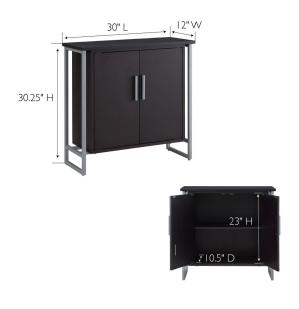

## **SPECIFICATIONS**

MATERIAL CONSTRUCTION: Metal & Wood

**ASSEMBLY REQUIRED:** Yes

TOOLS NEEDED FOR ASSEMBLY: Allen Wrench

30.25" H ×30" L × 12" W **ASSEMBLED DIMENSIONS:** 

**ASSEMBLED WEIGHT:** 53 lbs.

**HINGE STYLE:** Cabinet Hinge

**DOOR STYLE:** Slab SHELF STYLE: Flat SHELF ADJUSTABILITY INCREMENTS: 2.5" SHELF MAX WEIGHT CAPACITY:

**SHELF DIMENSIONS:** 15.25" H x 9.25" D x 23.125"

SHELF THICKNESS: .625" SHELF MATERIAL: **MDF**  FRAME STYLE: