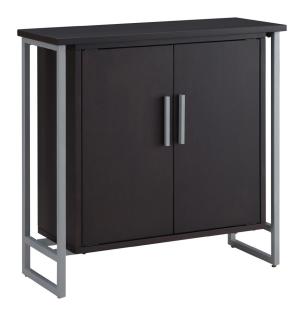

## Talia Mixed Metal and Wood Foyer Cabinet Black/Satin Nickel

## **SPECIFICATIONS**

MATERIAL CONSTRUCTION: Metal & Wood

**ASSEMBLY REQUIRED:** Yes

TOOLS NEEDED FOR ASSEMBLY: Allen Wrench

30.25" H ×30" L × 12" W **ASSEMBLED DIMENSIONS:** 

**ASSEMBLED WEIGHT:** 53 lbs.