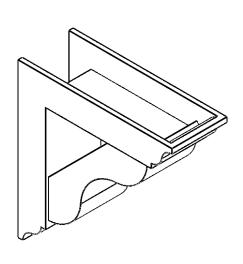

## ITEM NUMBER: BKTP05X14X14CAR01

5"W X 14"D X 14"H X 2 1/2"T CARMEL ARCHITECTURAL GRADE PVC OPEN BRACKET, TRADITIONAL TOP AND BACK, 4 1/2"W CLOSED BRACE

**SIDE PROFILE** 

**FRONT PROFILE** 

**ISOMETRIC** 