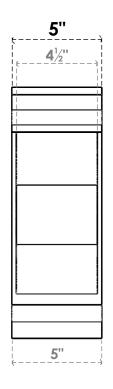

## ITEM NUMBER: BKTP05X14X14CAR01

5"W X 14"D X 14"H X 2 1/2"T CARMEL ARCHITECTURAL GRADE PVC OPEN BRACKET, TRADITIONAL TOP AND BACK, 4 1/2"W CLOSED BRACE

**SIDE PROFILE** 

**FRONT PROFILE** 

**ISOMETRIC** 