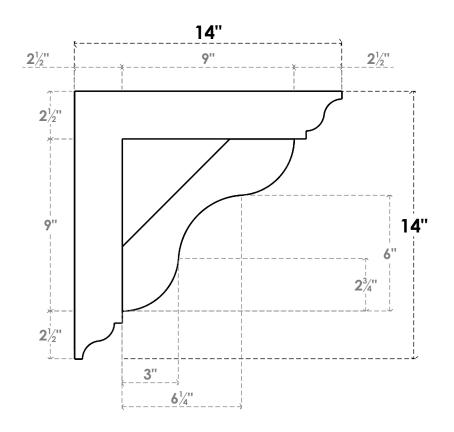

## ITEM NUMBER: BKTP05X14X14CAR01

5"W X 14"D X 14"H X 2 1/2"T CARMEL ARCHITECTURAL GRADE PVC OPEN BRACKET, TRADITIONAL TOP AND BACK, 4 1/2"W CLOSED BRACE

**SIDE PROFILE** 

**FRONT PROFILE** 

**ISOMETRIC** 