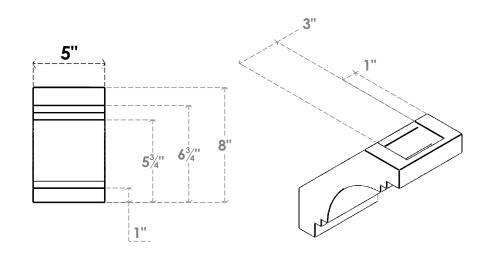

## ITEM NUMBER: BRCURO050X08000X08000PECRCPR

5"W X 8"D X 8"H PESCADERO ROUGH CEDAR WOODGRAIN OPEN TIMBERTHANE BRACE, PRIMED TAN

**SIDE PROFILE** 

**FRONT PROFILE** 

**ISOMETRIC** 

GENERATED DATE: 04/05/2023