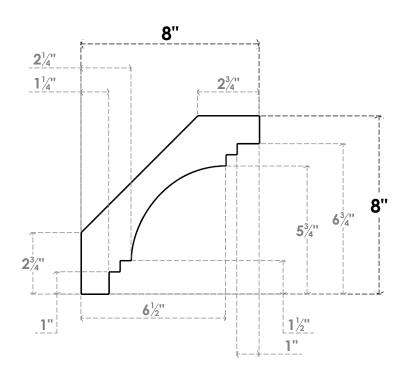

## ITEM NUMBER: BRCURO050X08000X08000PECRCPR

5"W X 8"D X 8"H PESCADERO ROUGH CEDAR WOODGRAIN OPEN TIMBERTHANE BRACE, PRIMED TAN

**SIDE PROFILE** 

**FRONT PROFILE** 

**ISOMETRIC** 

GENERATED DATE: 04/05/2023