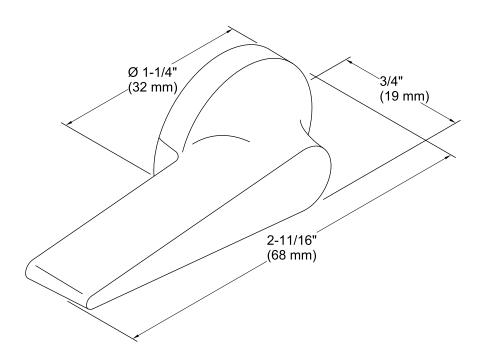

lity.
- KOHLER finishes resist corrosion and tarnish.
- For use with the K-4007 San Souci toilet.



# Codes/Standards

None Applicable

# **KOHLER® One-Year Limited Warranty**

See website for detailed warranty information.

### **Available Colors/Finishes**

Color tiles intended for reference only.

| Color | Code | Description                   |
|-------|------|-------------------------------|
|       | SN   | Vibrant® Polished Nickel      |
|       | AF   | Vibrant® French Gold          |
|       | PB   | Vibrant® Polished Brass       |
|       | BGD  | Vibrant® Moderne Brushed Gold |
|       | BN   | Vibrant® Brushed Nickel       |
|       | BV   | Vibrant® Brushed Bronze       |
|       | 2BZ  | Oil-Rubbed Bronze             |
|       |      |                               |









# **Technical Information**

All product dimensions are nominal.

### **Notes**

Install this product according to the installation guide.