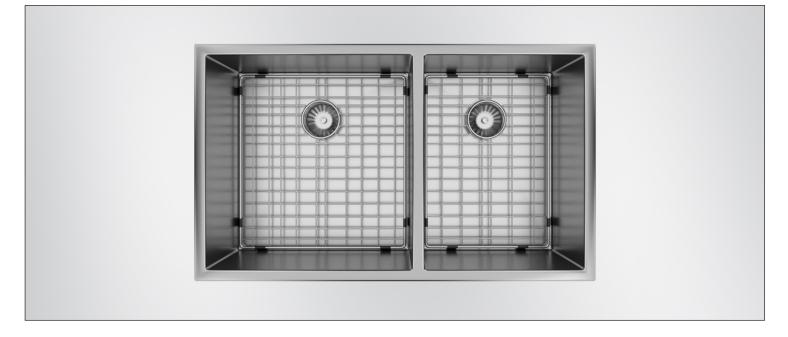

## STAVE3219DBUOFF

DOUBLE BOWL UNDERMOUNT KITCHEN SINK

## **DESCRIPTION:**

- Double bowl 10° radius kitchen sink
- Undermount install
- Handcrafted from T-304 brushed stainless steel
- Durable commercial-grade 16 gauge thickness
- Off-set Back Drain location
- Drain groove design
- StoneGuard undercoated over rubber pad
- Sink grid and basket strainer included