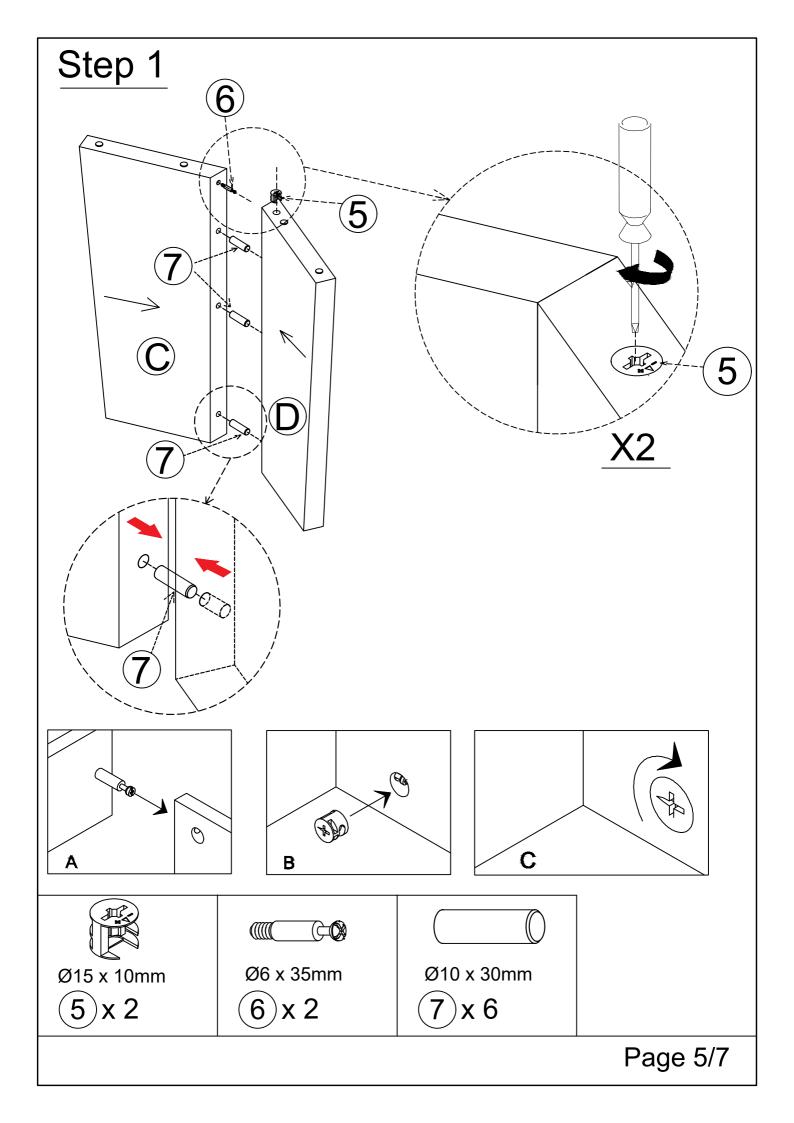

Please read these instructions fully before starting assembly:

1. Place all wooden parts on a clean and smooth surface such as a rug or carpet to avoid scratching the parts.

2. Kindly follow the assembly instructions step by step.

3. Do not tighten all screws and bolts until the table is fully assembled.

4. Unscrew the protective plastique supports from the metal insert of the table legs before assembly.

5. Parts of the assembly will be easier with 2 people.

Care and maintenance: Only clean using a damp cloth and mild detergent, do no use bleach or abrasive cleaners

Page 2/7













Please read these instructions fully before starting assembly:

1. Place all wooden parts on a clean and smooth surface such as a rug or carpet to avoid scratching the parts.

2. Kindly follow the assembly instructions step by step.

3. Do not tighten all screws and bolts until the table is fully assembled.

4. Unscrew the protective plastique supports from the metal insert of the table legs before assembly.

5. Parts of the assembly will be easier with 2 people.

Care and maintenance: Only clean using a damp cloth and mild detergent, do no use bleach or abrasive cleaners



| Part list for one                  | Hardware list for one  |
|------------------------------------|------------------------|
| A                                  | 1<br>1/4"x 35mm        |
| Seat Cushion (1p