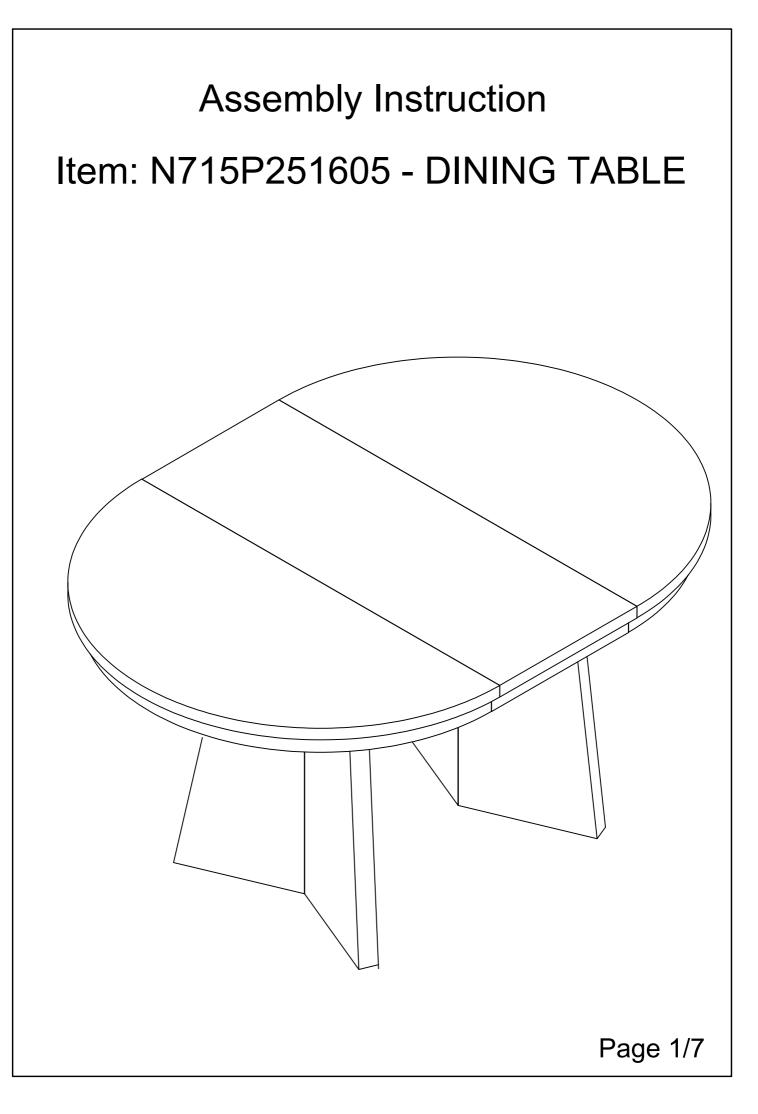

Please read these instructions fully before starting assembly:

1. Place all wooden parts on a clean and smooth surface such as a rug or carpet to avoid scratching the parts.

2. Kindly follow the assembly instructions step by step.

3. Do not tighten all screws and bolts until the table is fully assembled.

4. Unscrew the protective plastique supports from the metal insert of the table legs before assembly.

5. Parts of the assembly will be easier with 2 people.

Care and maintenance: Only clean using a damp cloth and mild detergent, do no use bleach or abrasive cleaners

Page 2/7













Please read these instructions fully before starting assembly:

1. Place all wooden parts on a clean and smooth surface such as a rug or carpet to avoid scratching the parts.

2. Kindly follow the