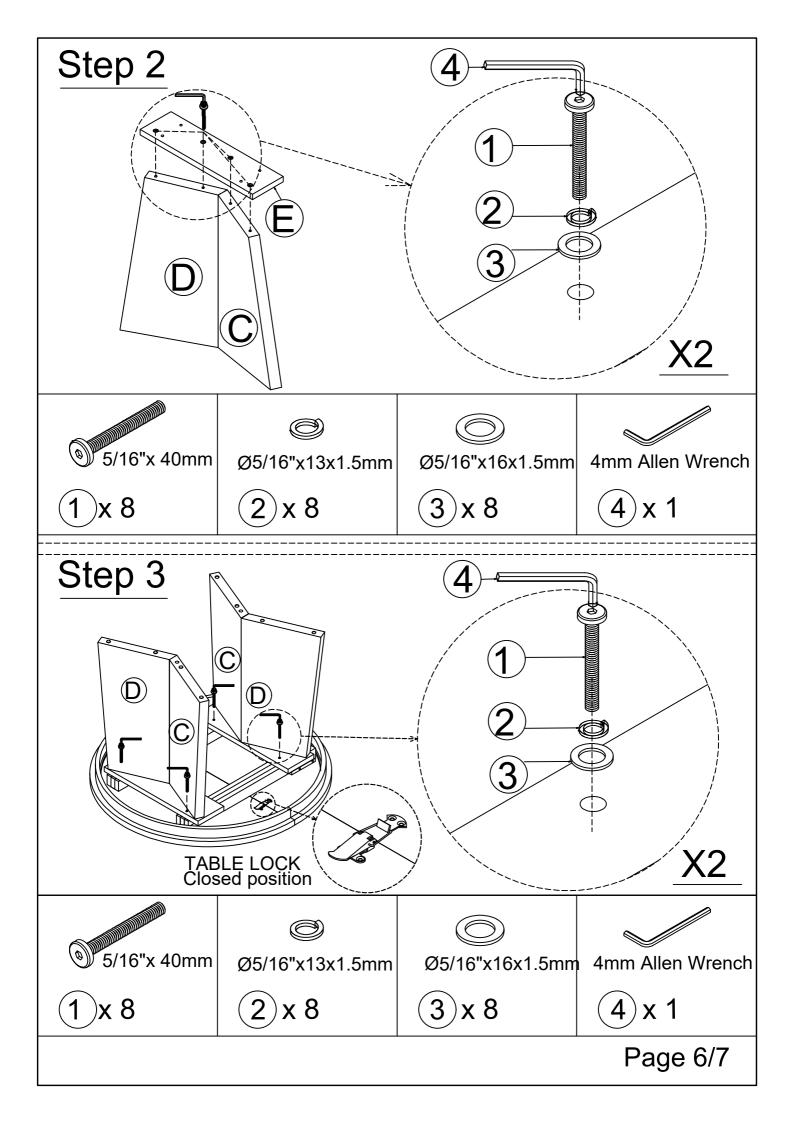

3. Do not tighten all screws and bolts until the table is fully assembled.

4. Unscrew the protective plastique supports from the metal insert of the table legs before assembly.

5. Parts of the assembly will be easier with 2 people.