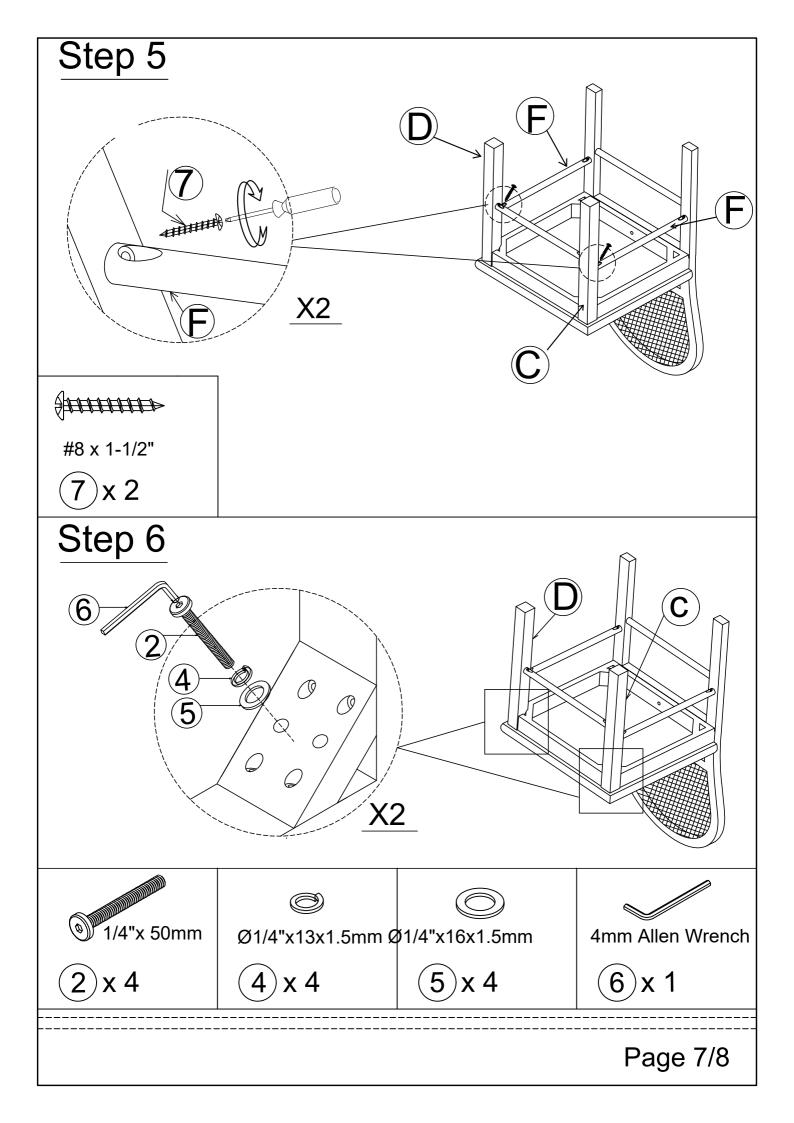

5. Parts of the assembly will be easier with 2 people.

Care and maintenance: Only clean using a damp cloth and mild detergent, do no use bleach or abrasive cleaners

| Part list for one                  | Hardware list for one  |
|------------------------------------|------------------------|
| A                                  | 1<br>1/4"x 35mm        |
| Seat Cushion (1pc)                 | BOLT (1pc)             |
| B                                  | 2<br>1/4"x 50mm        |
| Chair Back (1pc)                   | BOLT (4pcs)            |
| ©                                  | 3<br>1/4"x 70mm        |
| Front Leg (Left) (1pc)             | BOLT (4pcs)            |
|                                    | 4                      |
|                                    | Ø1/4"x13x1.5mm         |
| Front Leg (Right) (1pc)            | Spring Washer (9pcs)   |
| E                                  | 5<br>Ø1/4"x16x1.5mm    |
| Front Stretcher (1pc)              | Flat Washer (9pcs)     |
| F                                  | 6                      |
| Side Stretcher (2pcs)              | 4mm Allen Wrench (1pc) |
| Note: Tool required (not provided) |                        |
| Screwdriver                        | #8 x 1-1/2"            |
|                                    | Wood Screw (6pcs)      |
|                                    | Page 4/8               |