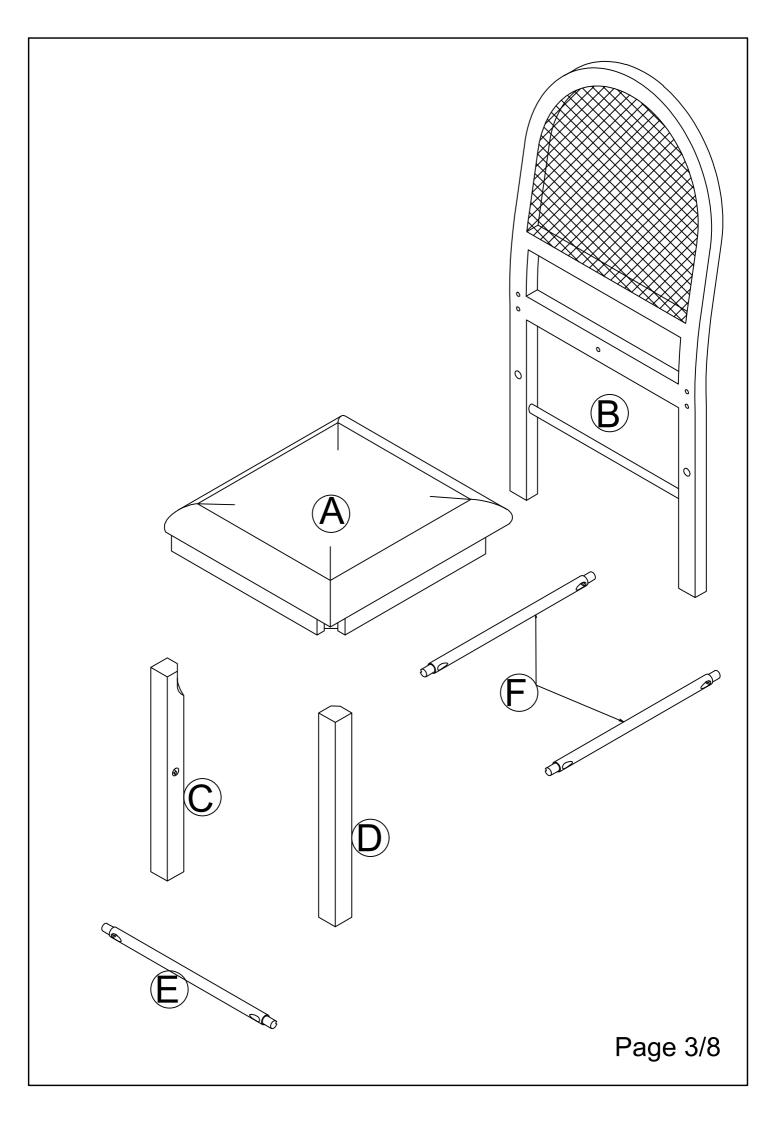

5. Parts of the assembly will be easier with 2 people.

Care and maintenance: Only clean using a damp cloth and mild detergent, do no use bleach or abrasive cleaners

| Part list for one                  | Hardware list for one  |
|------------------------------------|------------------------|
| A                                  | 1<br>1/4"x 35mm        |
| Seat Cushion (1pc)                 | BOLT (1pc)             |
| B                                  | 2<br>1/4"x 50mm        |
| Chair Back (1pc)                   | BOLT (4pcs)            |
| ©                                  | 3<br>1/4"x 70mm        |
| Front Leg (Left) (1pc)             | BOLT (4pcs)            |
|                                    | 4                      |
|                                    | Ø1/4"x13x1.5mm         |
| Front Leg (Right) (1pc)            | Spring Washer (9pcs)   |
| E                                  | 5<br>Ø1/4"x16x1.5mm    |
| Front Stretcher (1pc)              | Flat Washer (9pcs)     |
| F                                  | 6                      |
| Side Stretcher (2pcs)              | 4mm Allen Wrench (1pc) |
| Note: Tool required (not provided) |                        |
| Screwdriver                        | #8 x 1-1/2"            |
|                                    | Wood Screw (6pcs)      |
|                                    | Page 4/8               |