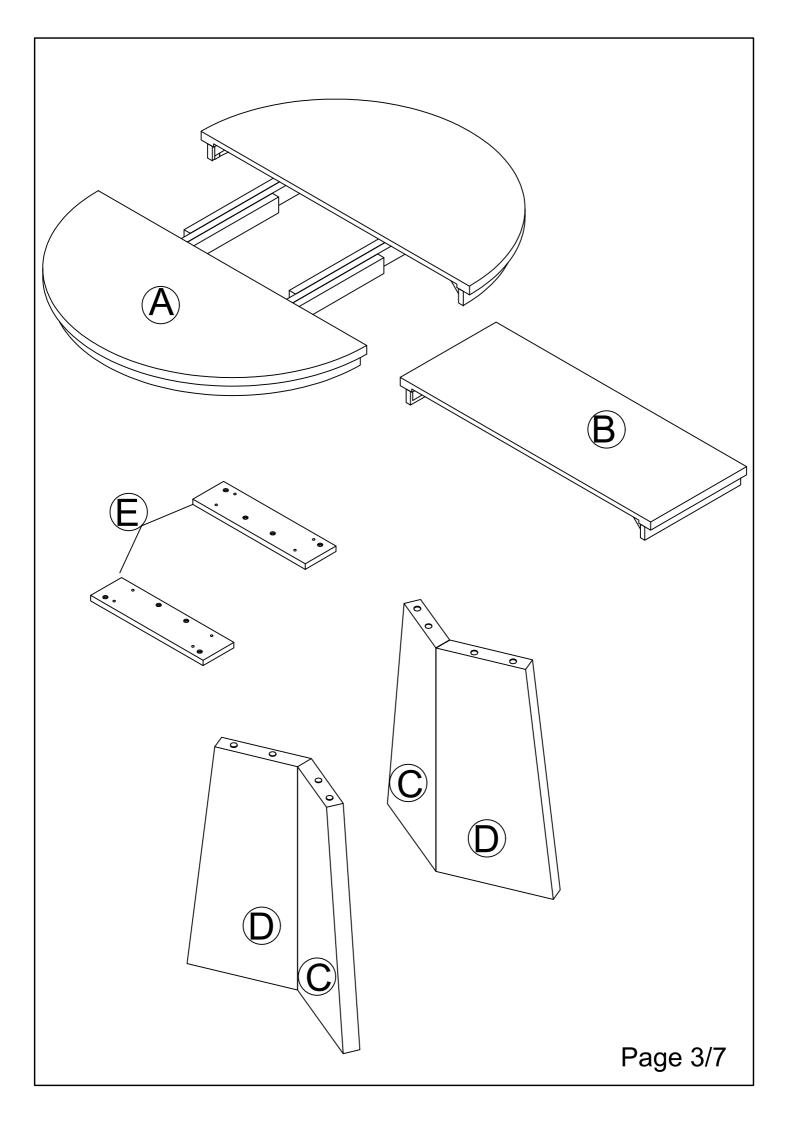

Please read these instructions fully before starting assembly:

1. Place all wooden parts on a clean and smooth surface such as a rug or carpet to avoid scratching the parts.

2. Kindly follow the assembly instructions step by step.

3. Do not tighten all screws and bolts until the table is fully assembled.

4. Unscrew the protective plastique supports from the metal insert of the table legs before assembly.

5. Parts of the assembly will be easier with 2 people.

Care and maintenance: Only clean using a damp cloth and mild detergent, do no use bleach or abrasive cleaners

Page 2/7













Please read these instructions fully before starting assembly:

1. Place all wooden parts on a clean and smooth surface such as a rug or carpet to avoid scratching the parts.

2. Kindly follow the assembly instructions step by step.

3. Do not tighten all screws and bolts until the table is fully assembled.

4. Unscrew the protective plastique supports from the metal insert of the table legs before assembly.

5. Parts of the assembly will be easier with 2 people.

Care and maintenance: Only clean using a damp cloth and mild detergent, do no use bleach or abrasive cleaners



| Part list for one                  | Hardware list for one  |
|------------------------------------|------------------------|
| A                                  | 1<br>1/4"x 35mm        |
| Seat Cushion