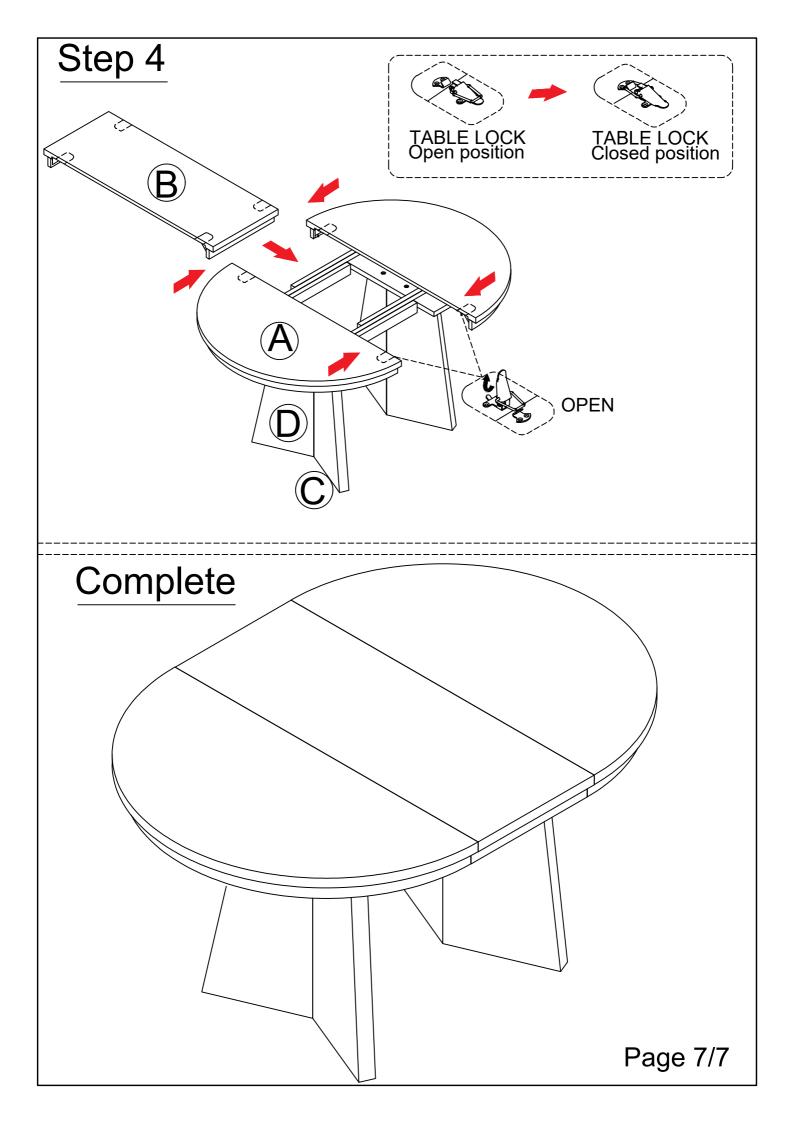

2. Kindly follow the assembly instructions step by step.

3. Do not tighten all screws and bolts until the table is fully assembled.

4. Unscrew the protective plastique supports from the metal insert of the table legs before assembly.