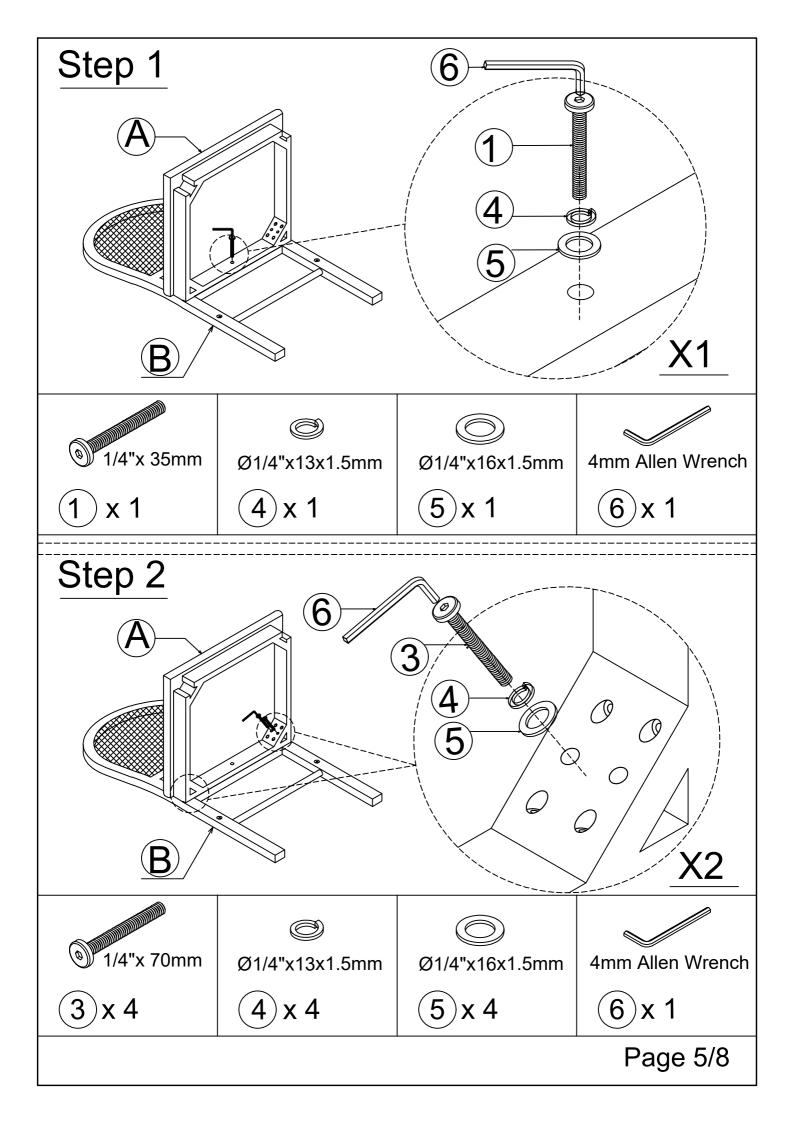

5. Parts of the assembly will be easier with 2 people.

Care and maintenance: Only clean using a damp cloth and mild detergent, do no use bleach or abrasive cleaners

| Part list for one                  | Hardware list for one  |
|------------------------------------|------------------------|
| A                                  | 1<br>1/4"x 35mm        |
| Seat Cushion (1pc)                 | BOLT (1pc)             |
| B                                  | 2<br>1/4"x 50mm        |
| Chair Back (1pc)                   | BOLT (4pcs)            |
| ©                                  | 3<br>1/4"x 70mm        |
| Front Leg (Left) (1pc)             | BOLT (4pcs)            |
|                                    | 4                      |
|                                    | Ø1/4"x13x1.5mm         |
| Front Leg (Right) (1pc)            | Spring Washer (9pcs)   |
| E                                  | 5<br>Ø1/4"x16x1.5mm    |
| Front Stretcher (1pc)              | Flat Washer (9pcs)     |
| F                                  | 6                      |
| Side Stretcher (2pcs)              | 4mm Allen Wrench (1pc) |
| Note: Tool required (not provided) |                        |
| Screwdriver                        | #8 x 1-1/2"            |
|                                    | Wood Screw (6pcs)      |
|                                    | Page 4/8               |