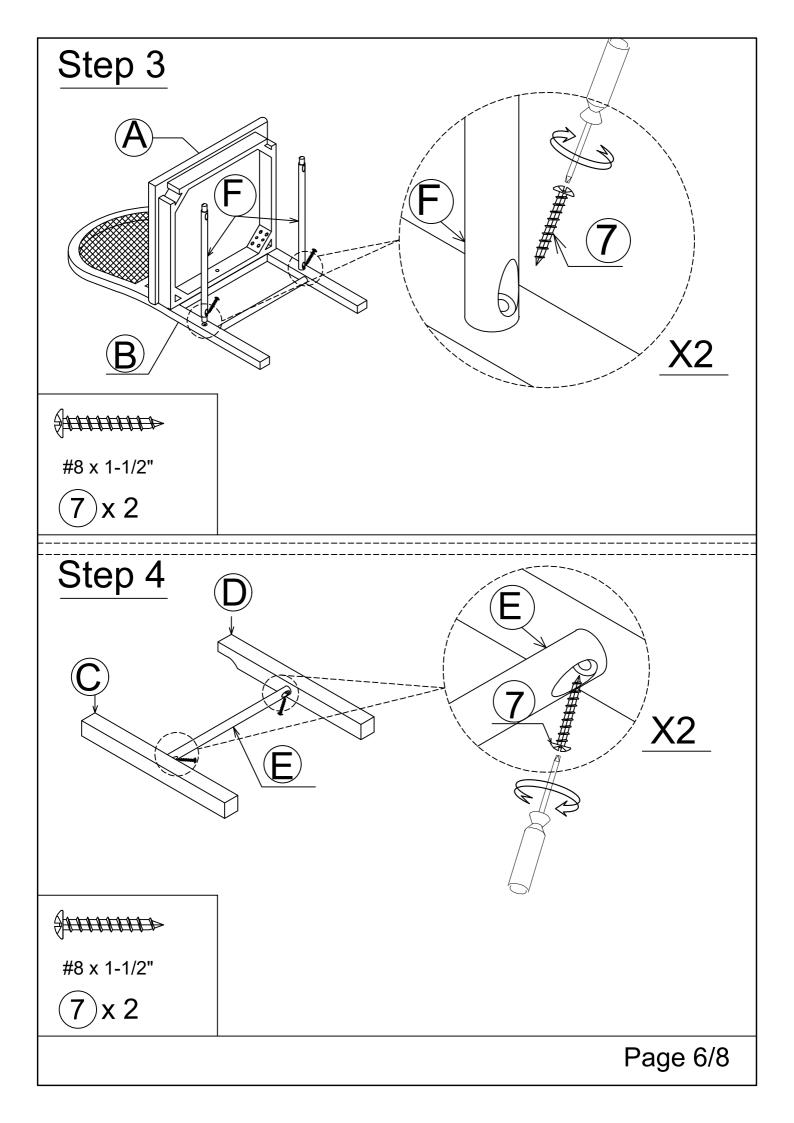

5. Parts of the assembly will be easier with 2 people.

Care and maintenance: Only clean using a damp cloth and mild detergent, do no use bleach or abrasive cleaners

| Part list for one                  | Hardware list for one  |
|------------------------------------|------------------------|
| A                                  | 1<br>1/4"x 35mm        |
| Seat Cushion (1pc)                 | BOLT (1pc)             |
| B                                  | 2<br>1/4"x 50mm        |
| Chair Back (1pc)                   | BOLT (4pcs)            |
| ©                                  | 3<br>1/4"x 70mm        |
| Front Leg (Left) (1pc)             | BOLT (4pcs)            |
|                                    | 4                      |
|                                    | Ø1/4"x13x1.5mm         |
| Front Leg (Right) (1pc)            | Spring Washer (9pcs)   |
| E                                  | 5<br>Ø1/4"x16x1.5mm    |
| Front Stretcher (1pc)              | Flat Washer (9pcs)     |
| F                                  | 6                      |
| Side Stretcher (2pcs)              | 4mm Allen Wrench (1pc) |
| Note: Tool required (not provided) |                        |
| Screwdriver                        | #8 x 1-1/2"            |
|                                    | Wood Screw (6pcs)      |
|                                    | Page 4/8               |