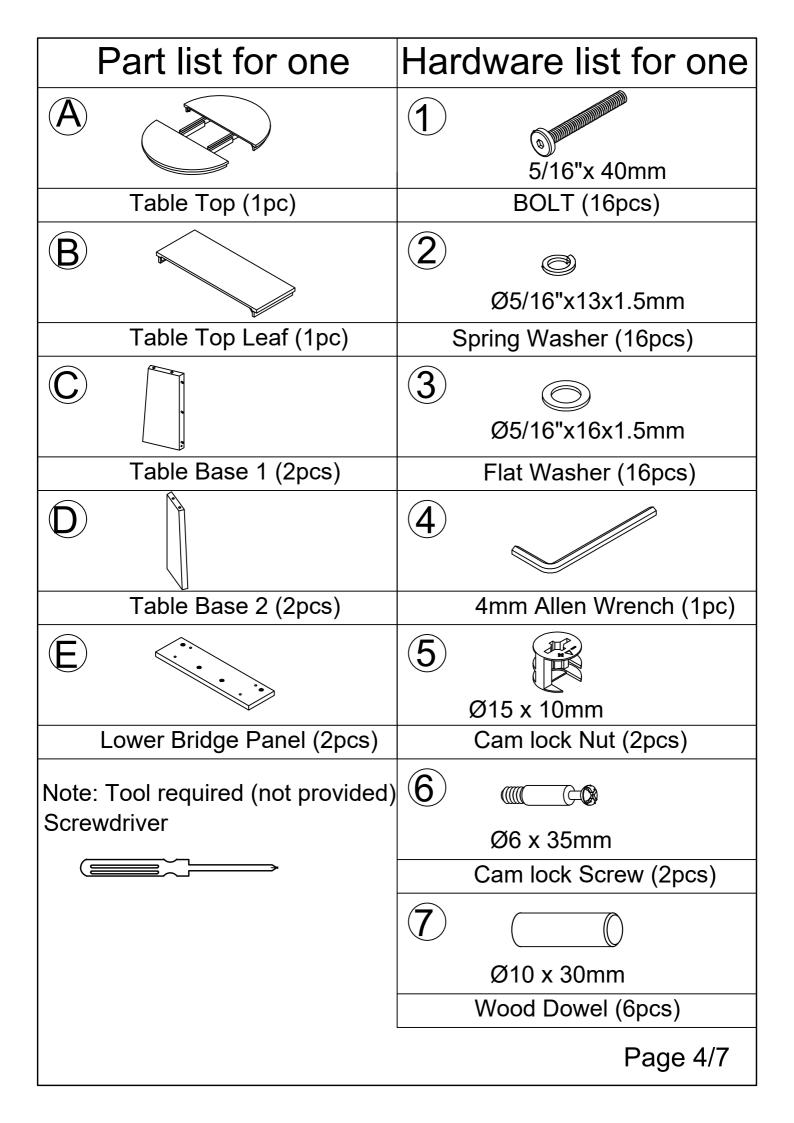

5. Parts of the assembly will be easier with 2 people.

Care and maintenance: Only clean using a damp cloth and mild detergent, do no use bleach or abrasive cleaners

| Part list for one                  | Hardware list for one  |
|------------------------------------|------------------------|
| A                                  | 1<br>1/4"x 35mm        |
| Seat Cushion (1pc)                 | BOLT (1pc)             |
| B                                  | 2<br>1/4"x 50mm        |
| Chair Back (1pc)                   | BOLT (4pcs)            |
| ©                                  | 3<br>1/4"x 70mm        |
| Front Leg (Left) (1pc)             | BOLT (4pcs)            |
|                                    | 4                      |
|                                    | Ø1/4"x13x1.5mm         |
| Front Leg (Right) (1pc)            | Spring Washer (9pcs)   |
| E                                  | 5<br>Ø1/4"x16x1.5mm    |
| Front Stretcher (1pc)              | Flat Washer (9pcs)     |
| F                                  | 6                      |
| Side Stretcher (2pcs)              | 4mm Allen Wrench (1pc) |
| Note: Tool required (not provided) |                        |
| Screwdriver                        | #8 x 1-1/2"            |
|                                    | Wood Screw (6pcs)      |
|                                    | Page 4/8               |