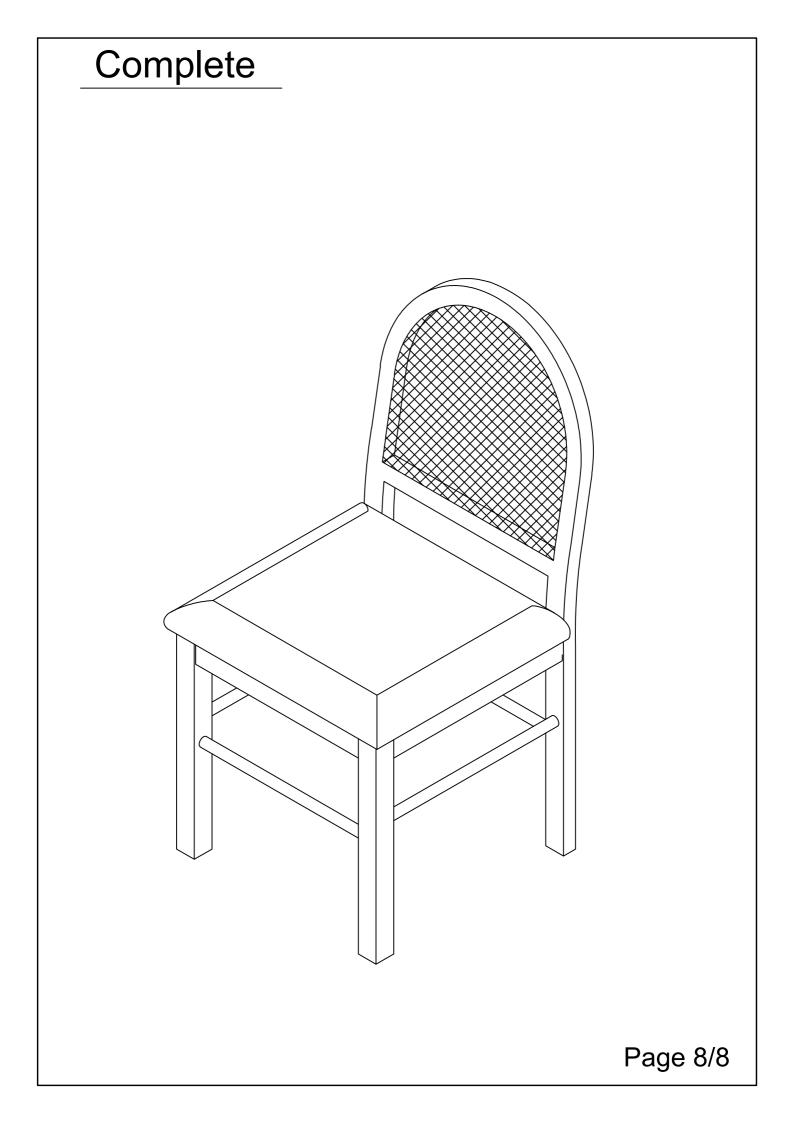

3<br>1/4"x 70mm        |
| Front Leg (Left) (1pc)             | BOLT (4pcs)            |
|                                    | 4                      |
|                                    | Ø1/4"x13x1.5mm         |
| Front Leg (Right) (1pc)            | Spring Washer (9pcs)   |
| E                                  | 5<br>Ø1/4"x16x1.5mm    |
| Front Stretcher (1pc)              | Flat Washer (9pcs)     |
| F                                  | 6                      |
| Side Stretcher (2pcs)              | 4mm Allen Wrench (1pc) |
| Note: Tool required (not provided) |                        |
| Screwdriver                        | #8 x 1-1/2"            |
|                                    | Wood Screw (6pcs)      |
|                                    | Page 4/8               |