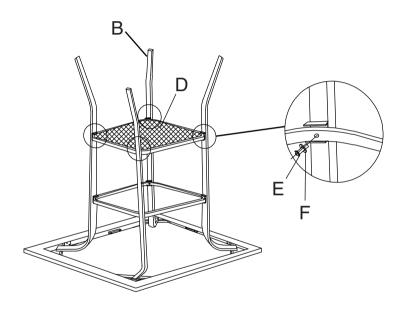

Conect the Top (Part A) and Legs (Part B) using Screws(E) and Washer (F) as shown in diagram.

Connect Leg Connector (Part C) with Legs (Part B) using screws (E) and Washer (F) as shown in diagram.

3. Connect Holder (Part D) to Legs (Part B) using screws (E) and Washer (F) as shown in diagram.