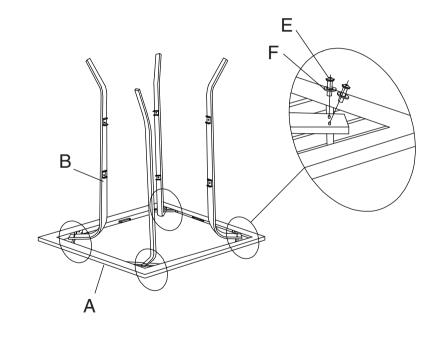

Conect the Top (Part A) and Legs (Part B) using Screws(E) and Washer (F) as shown in diagram.

Connect Leg Connector (Part C) with Legs (Part B) using screws (E) and Washer (F) as shown in diagram.

3. Connect Holder (Part D) to Legs (Part B) using screws (E) and Washer (F) as shown in diagram.