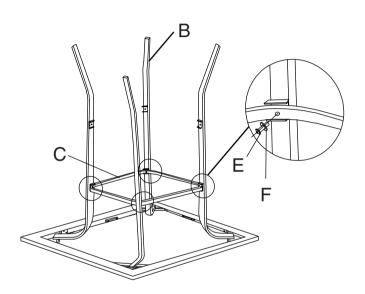

Conect the Top (Part A) and Legs (Part B) using Screws(E) and Washer (F) as shown in diagram.

Connect Leg Connector (Part C) with Legs (Part B) using screws (E) and Washer (F) as shown in diagram.

3. Connect Holder (Part D) to Legs (Part B) using screws (E) and Washer (F) as shown in diagram.