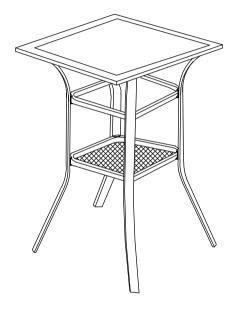

Conect the Top (Part A) and Legs (Part B) using Screws(E) and Washer (F) as shown in diagram.

Connect Leg Connector (Part C) with Legs (Part B) using screws (E) and Washer (F) as shown in diagram.

3. Connect Holder (Part D) to Legs (Part B) using screws (E) and Washer (F) as shown in diagram.