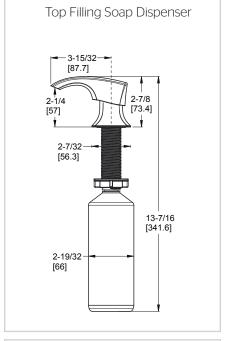

#### Code Compliance

One-Hand Soap Pump

Pfister products are designed and manufactured in compliance with the following standards and codes:

- IAPMO Certified
- CSA B125 Certified
- ASME A112.18.1
- NSF 61/9 Annex G (Low lead)
- ADA Compliant-ANSI A117.1