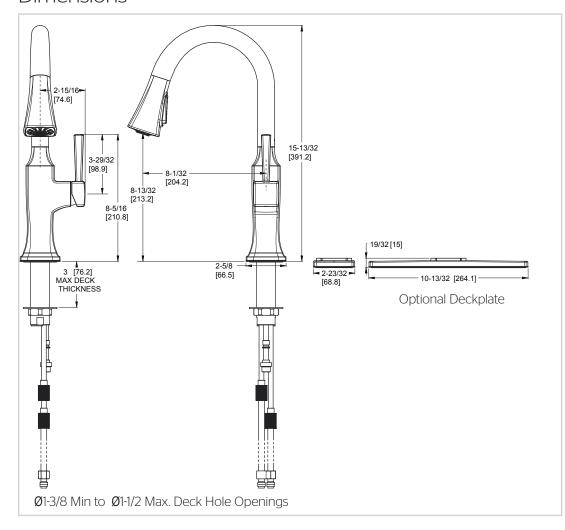

- 1.8 GPM Flow Rate
- 1.2. 3 or 4-Hole Installation: Deck Plate or Single Hole Mounting Option
- 2 Function Sprayer
- 360° Rotating Spout
- AccuDock™ Sprayhead Docking
- Easy to Clean Nozzles
- Forward Handle Operation
- Mounting Hardware Included
- Spot Defense™ Finish Resists Spots and Fingerprints (GS Finish Only)

- Flex-Line Supply Lines
- Quick Install Tool
- Pfast Connect
- One-Hand Soap Dispenser Included
- Swivel Spout
- TiteSeal™ Deckplate
- Pforever Seal Ceramic Disc Valve
- Pforever Warrantv®

#### Code Compliance

One-Hand Soap Pump

Pfister products are designed and manufactured in compliance with the following standards and codes:

- IAPMO Certified
- CSA B125 Certified
- ASME A112.18.1
- NSF 61/9 Annex G (Low lead)
- ADA Compliant-ANSI A117.1















### Dimensions