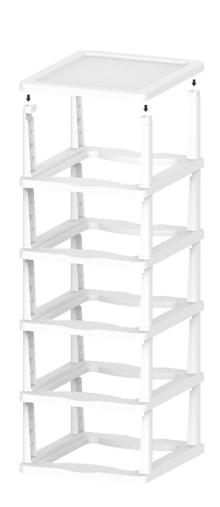

## **Installation Instruction**

Step 1.

Insert the pillar into the slot on the upper end of the laminate and press it firmly

Step 2.

Insert the layer board into the lower pillar and fasten it.

Step 3.

Insert the pillar into the card slot on the upper end of the layer board again

Step 4.

Align the layer board with the lower pillar and insert it, and tighten it. Repeat steps 3 and 4 to install it to the top layer.

Step 5.

Insert the cartoon handle into the drawer.

Step 6.

Insert the top cover into the lower pillar and fasten it

Step 7.

Finally, install the drawers into the cabinet one by one and complete the installation.