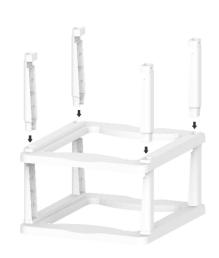

Step 4.

Align the layer board with the lower pillar and insert it, and tighten it. Repeat steps 3 and 4 to install it to the top layer.

Step 5.

Insert the cartoon handle into the drawer.

Step 6.

Insert the top cover into the lower pillar and fasten it