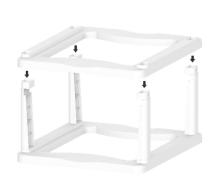

## **Installation Instruction**

Step 1.

Insert the pillar into the slot on the upper end of the laminate and press it firmly

Step 2.

Insert the layer board into the lower pillar and fasten it.

Step 3.

Insert the pillar into the card slot on the upper end of the layer board again

Step 4.

Align the layer board with the lower pillar and insert it, and tighten it. Repeat steps 3 and 4 to install it to the top layer.

Step 5.

Insert the cartoon handle into the drawer.

Step 6.

Insert the top cover into the lower pillar and fasten it