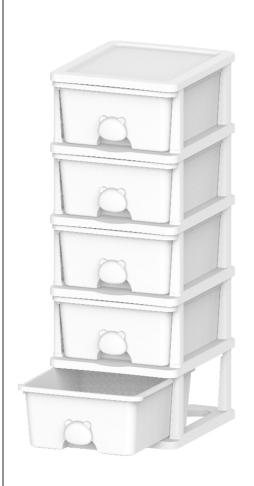

Step 7.

Finally, install the drawers into the cabinet one by one and complete the installation.