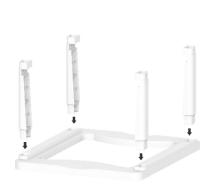

## **Installation Instruction**

Step 1.

Insert the pillar into the slot on the upper end of the laminate and press it firmly

Step 2.

Insert the layer board into the lower pillar and fasten it.

Step 3.

Insert the pillar into the card slot on the upper end of the layer board again