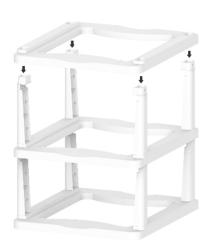

Step 4.

Align the layer board with the lower pillar and insert it, and tighten it. Repeat steps 3 and 4 to install it to the top layer.

Step 5.

Insert the cartoon handle into the drawer.

Step 6.

Insert the top cover into the lower pillar and fasten it