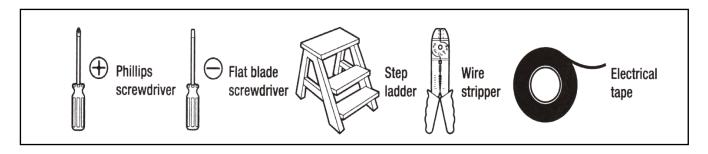

or junction box with mounting screws.
- 2.Make electric connections with wire nuts. Connect the Ceiling Fan Neutral Wire (White) to the Neutral Wire (White) coming through the ceiling.Connect the Ceiling Fan Live Wire (Black/Blue) to the Live wire (Black or Colored) coming through the ceiling.
- 3. Attach the side screws on the mounting bracket. Don't screw to the end.
- 4. Snap the side screws into fourbayonets on canopy. Tighten the screws to ensure that the fan does not loosen and shake.
- 5.Install light bulbs. This fixture has been rated for up to four(4)E26.

#### NOTE:

To avoid the risk of fire, DO NOT EXCEED THE RECOMMENDED LAMP WATTAGE.

This is a replaceable light bulb ceiling fan, it can't be gradually dimmed, **DO NOT** use any Dimmer Switch for this.



# **TOOLS REQUIRED**



## **OPERATION FOR REMOTE**

The wireless control is designed to operate both the light and speed of the fan.

Please make sure the battery is inserted in the right direction or the remote may not function. Remove the battery from the remoteif you do not plan to use the remote for a long time.

<sup>\*</sup>Please DO NOT install any wall switch. Use the remote control to control the light and wind speed.



| OFF         | Turn off light                       |
|-------------|--------------------------------------|
| ON/OFF      | Turn on / Turn off light             |
| F           | Direction of the fan(forward switch) |
| R           | Direction of the fan(reverse switch) |
| <b>%</b>    | Turn on fan                          |
| 1/2/3/4/5/6 | wind speed                           |
|