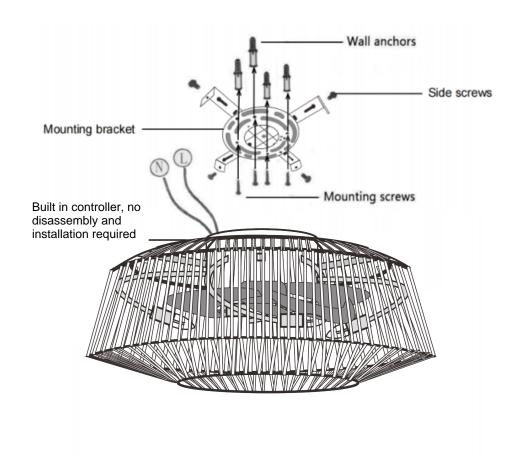

## **INSTALLATION**

- 1. Attach mounting bracket to the ceiling or junction box with mounting screws.
- 2.Make electric connections with wire nuts. Connect the Ceiling Fan Neutral Wire (White) to the Neutral Wire (White) coming through the ceiling.Connect the Ceiling Fan Live Wire (Black/Blue) to the Live wire (Black or Colored) coming through the ceiling.
- 3. Attach the side screws on the mounting bracket. Don't screw to the end.
- 4. Snap the side screws into fourbayonets on canopy. Tighten the screws to ensure that the fan does not loosen and shake.
- 5.Install light bulbs. This fixture has been rated for up to four(4)E26.

#### NOTE:

To avoid the risk of fire, DO NOT EXCEED THE RECOMMENDED LAMP WATTAGE.

This is a replaceable light bulb ceiling fan, it can't be gradually dimmed, **DO NOT** use any Dimmer Switch for this.