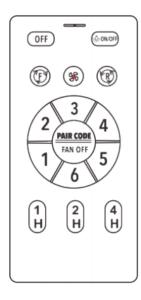

## **OPERATION FOR REMOTE**

The wireless control is designed to operate both the light and speed of the fan.

Please make sure the battery is inserted in the right direction or the remote may not function. Remove the battery from the remoteif you do not plan to use the remote for a long time.

<sup>\*</sup>Please DO NOT install any wall switch. Use the remote control to control the light and wind speed.

| OFF         | Turn off light                       |
|-------------|--------------------------------------|
| ON/OFF      | Turn on / Turn off light             |
| F           | Direction of the fan(forward switch) |
| R           | Direction of the fan(reverse switch) |
| <b>%</b>    | Turn on fan                          |
| 1/2/3/4/5/6 | wind speed                           |
| FAN OFF     | Turn off fan                         |
| 1H          | Timer 1h                             |
| 2H          | Timer 2h                             |
| 4H          | Timer 4h                             |

<sup>\*</sup>The fan cannot use the wall switch.