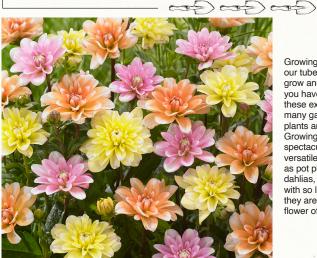

Specialty blend complimentary in height, blooming time and color

An incredible source of inexpensive color and accent for the garden

Excellent for bouquets and cut flower arrangements

About This Variety: This striking Dahlia Blend consists of three unique Dahlia varieties; Yellow Perception®, Orange Perception® and Pink Perception®. Perfectly blended they make for a stunning picture perfect display. Great garden accent and color impact.