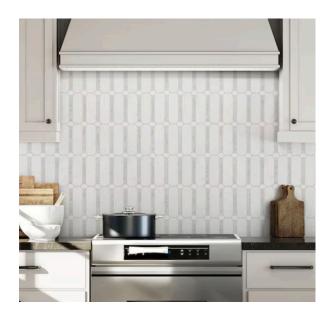

## SAVVY LIGHT GEO MOSAIC

Colors

Sizes

4x8

Transform any room into a stunning showcase with wall tile. Savvy Light is just the stone mosaic to do so! Neutral shades of gray and white combine with a stunning geometric picket design. Perfectly on-trend for any space.

## Specifications

**Piece Size:** 12.5-in x 11.25-in **Coverage/Pc:** 0.97 sqft/pc **Coverage/Box:** 9.76/sqft

Pieces/Box: 10

**Tile Format:** Mesh Mounted **Chip Size:** MULTI-SIZED **Thickness:** 0.314 mm

**Material:** Natural stone

Finish: Polished

**Shade Variation:** V2 (slight variation) **Water Absorption**: Impervious

**Chemical Resistant:** No

**DCOF**: Not rated **PEI:** 2-medium traffic

Tile Use

Interior Wall Floor Backsplash Shower/Wet Area Shower Floors Fireplace Surrounds