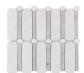

## SAVVY LIGHT GEO MOSAIC

Colors

Sizes

4x8

Transform any room into a stunning showcase with wall tile. Savvy Light is just the stone mosaic to do so! Neutral shades of gray and white combine with a stunning geometric picket design. Perfectly on-trend for any space.

## Specifications

**Piece Size:** 12.5-in x 11.25-in **Coverage/Pc:** 0.97 sqft/pc **Coverage/Box:** 9.76/sqft

Pieces/Box: 10

**Tile Format:** Mesh Mounted **Chip Size:** MULTI-SIZED **Thickness:** 0.314 mm

**Material:** Natural stone

Finish: Polished

**Shade Variation:** V2 (slight variation) **Water Absorption**: Impervious

**Chemical Resistant:** No

**DCOF**: Not rated **PEI:** 2-medium traffic

Tile Use

Interior Wall Floor Backsplash Shower/Wet Area Shower Floors Fireplace Surrounds