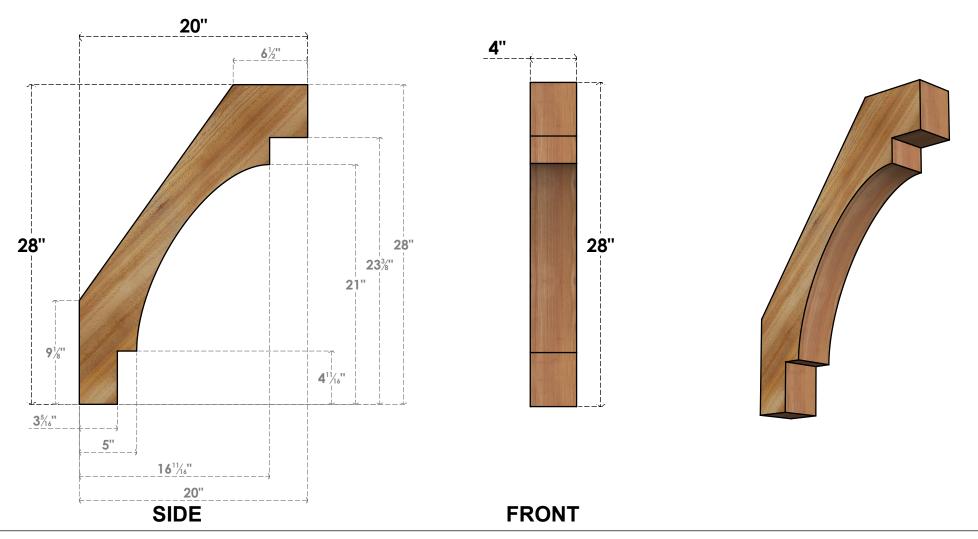

## BRC04X20X28MRC00RWR

4"W X 20"D X 28"H MERCED ROUGH SAWN BRACE, WESTERN RED CEDAR

EKENA MILLWORK 2300 WEST MAIN ST. CLARKSVILLE, TX 75426 TOLL FREE: 866-607-0453 WWW.EKENAMILLWORK.COM