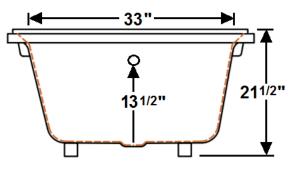

# **Technical Information**

- Weight: 145 lbs.
- Water Depth to Overflow: 13 1/2"
- Operating Capacity: 47 gal.
- Water Capacity: 65 gal.
- Sump Dimension: 48" x 29"