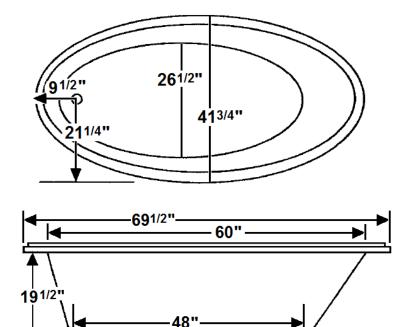

#### \*All dimensions are +/- 1/2" and subject to change without notice\* Confirm specifications before installation