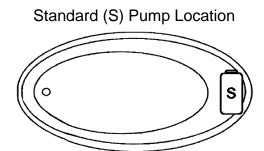

### **Features**

- Color-matched jet trim and air controls
- 10 adjustable hydrotherapy jets
- 28 high output lateral air injectors
- Pillow included
- Constructed of high-gloss durable acrylic
- 3-Speed control for the 13.5 Amp pump
- 12.0 Amp variable speed blower
- Slip resistant, textured floor
- Pre-leveled base for easy installation
- Made in the USA