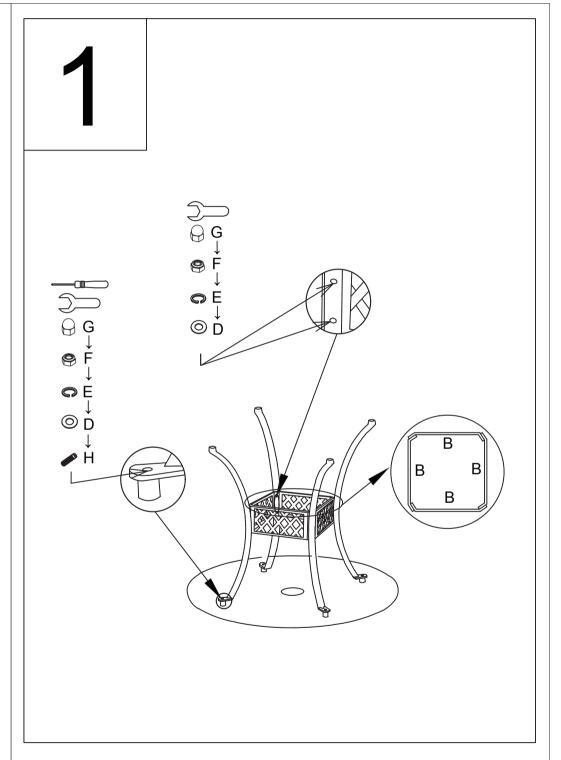

## **ASSEMBLY INSTRUCTIONS**

Step1: Attach Table top(A) to 4 legs(C) using 1 bolt(H), 1 wash er(D), 1 spring washer(E) and 1 nut(F) respectively. Do not over tighten.

Step 2: Attach legs(C) to legs' support (B) using 2 washers(D),2 spring washers (E) and 2 nuts(F) respectively.Do not over tighten.

Step3: Tighten all screws and finally fasten the nut cap (G).

1