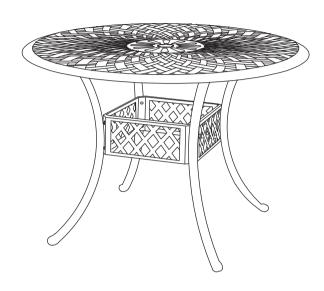

## **ASSEMBLY INSTRUCTIONS**

Step1: Attach Table top(A) to 4 legs(C) using 1 bolt(H), 1 wash er(D), 1 spring washer(E) and 1 nut(F) respectively. Do not over tighten.

Step 2: Attach legs(C) to legs' support (B) using 2 washers(D),2 spring washers (E) and 2 nuts(F) respectively.Do not over tighten.

Step3: Tighten all screws and finally fasten the nut cap (G).

1