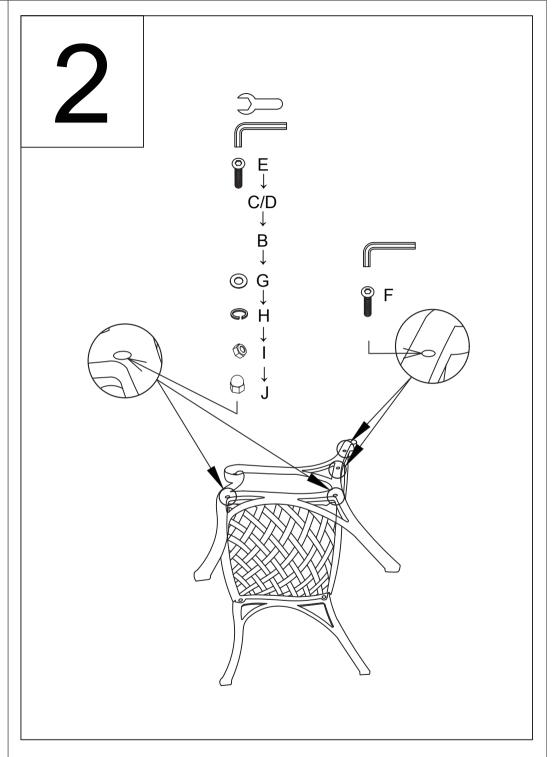

## **ASSEMBLY INSTRUCTIONS**

Step1: Attach Table top(A) to 4 legs(C) using 1 bolt(H), 1 wash er(D), 1 spring washer(E) and 1 nut(F) respectively. Do not over tighten.

Step 2: Attach legs(C) to legs' support (B) using 2 washers(D),2 spring washers (E) and 2 nuts(F) respectively.Do not over tighten.

Step3: Tighten all screws and finally fasten the nut cap (G).

1