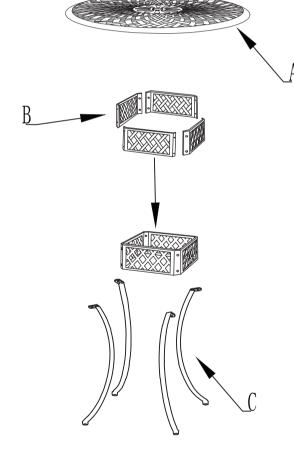

## **ASSEMBLY INSTRUCTIONS**

Step1: Attach Table top(A) to 4 legs(C) using 1 bolt(H), 1 wash er(D), 1 spring washer(E) and 1 nut(F) respectively. Do not over tighten.

Step 2: Attach legs(C) to legs' support (B) using 2 washers(D),2 spring washers (E) and 2 nuts(F) respectively.Do not over tighten.