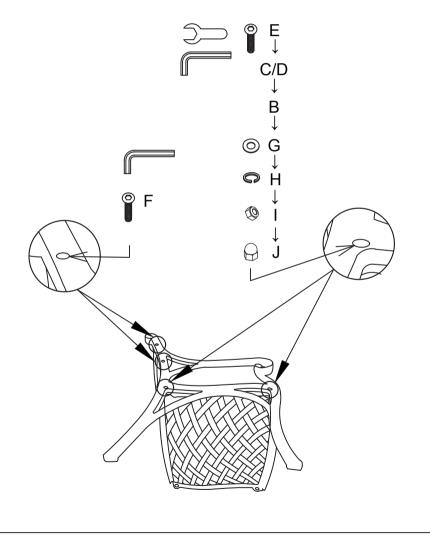

#### Step1:

Attach the backrest (A) to the right  $\operatorname{armrest}(C)$  using  $\operatorname{1bolt}(F)$ . Attach the chair seat (B) to the right  $\operatorname{armrest}(C)$  using  $\operatorname{2bolts}(E)$ , and washers and  $\operatorname{nuts}(G,H,I)$ . Do not over tighten.

### Step2:

Attach the backrest (A) to the left armrest(D) using 1 bolt(F). Attach the chair seat (B) to the left armrest(D) using 2 bolts(E), and washers and nuts(G,H,I). Do not over tighten.

### Step3:

Upon completion of full assembly and bolted up-all screws can be tightened down. Add the protect hats (J).

|                | 0                      |      |
|----------------|------------------------|------|
| Part<br>Number | Images<br>and<br>Sizes | Qty. |
| Α              |                        | 1    |
| В              |                        | 4    |
| С              |                        | 4    |
| D              |                        | 12   |
| E              | M8*ø12                 | 12   |
| F              | <b>M</b> 8             | 12   |
| G              | ₩8                     | 12   |
| Η              | M8*34                  | 4    |