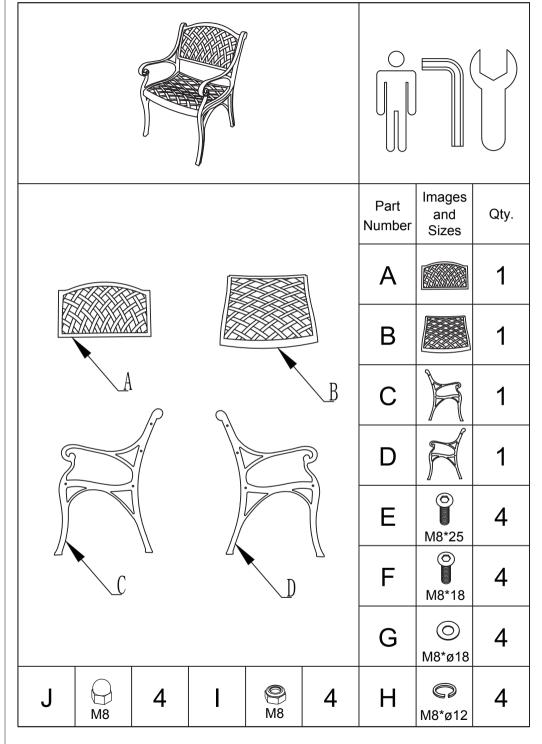

#### Step1:

Attach the backrest (A) to the right  $\operatorname{armrest}(C)$  using  $\operatorname{1bolt}(F)$ . Attach the chair seat (B) to the right  $\operatorname{armrest}(C)$  using  $\operatorname{2bolts}(E)$ , and washers and  $\operatorname{nuts}(G,H,I)$ . Do not over tighten.

### Step2:

Attach the backrest (A) to the left armrest(D) using 1 bolt(F). Attach the chair seat (B) to the left armrest(D) using 2 bolts(E), and washers and nuts(G,H,I). Do not over tighten.

### Step3:

Upon completion of full assembly and bolted up-all screws can be tightened down. Add the protect hats (J).

|                | 0                      |      |
|----------------|------------------------|------|
| Part<br>Number | Images<br>and<br>Sizes | Qty. |
| Α              |                        | 1    |
| В              |                        | 4    |
| С              |                        | 4    |
| D              |                        | 12   |
| E              | M8*ø12                 | 12   |
| F              | <b>M</b> 8             | 12   |
| G              | ₩8                     | 12   |
| Η              | M8*34                  | 4    |