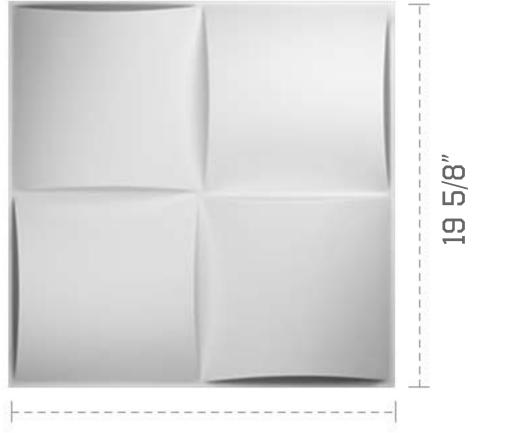

## 19 5/8"W X 19 5/8"H SMITH ENDURAWALL DECORATIVE 3D WALL PANEL, WHITE

19 5/8"

**FRONT** 

**PROFILE** 

EKENA MILLWORK 2300 WEST MAIN ST. CLARKSVILLE, TX 75426 TOLL FREE: 866-607-0453 WWW.EKENAMILLWORK.COM