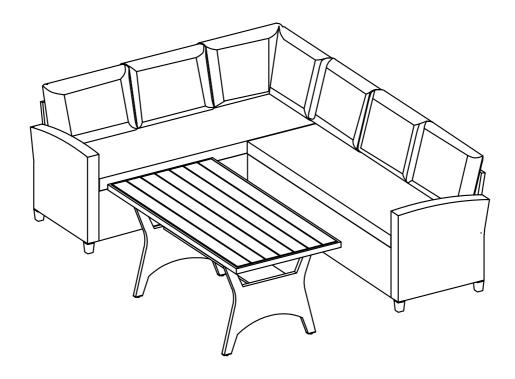

## ASSEMBLY INSTRUCTION VINH SOFA



### WF285767; WF285768; WF285769

#### Notice:

- 1. 50% Tighten before fixing all screws, A llen wrench is recommended instead of an electric drill.
- 2. Place the item on a flat ground to adjust and make sure it remains stable.
- 3. Tighten up all screws with tools gradually.
- 4. If the screws are not aligned with holes during asembly, please loosen all the other screws to 50% and continue the assembly process.
- 5. If the item is not stable, please loosen all the screws, adjust it on a flat ground and tighten up all screws again.
- 6. Note: If one or some screws are fully tightened during assembly, chances are the others will not be aligned with holes. In addition, all the holes are designed to be relatively larger to provide more space for the adjustment of the screws.





# WF2857