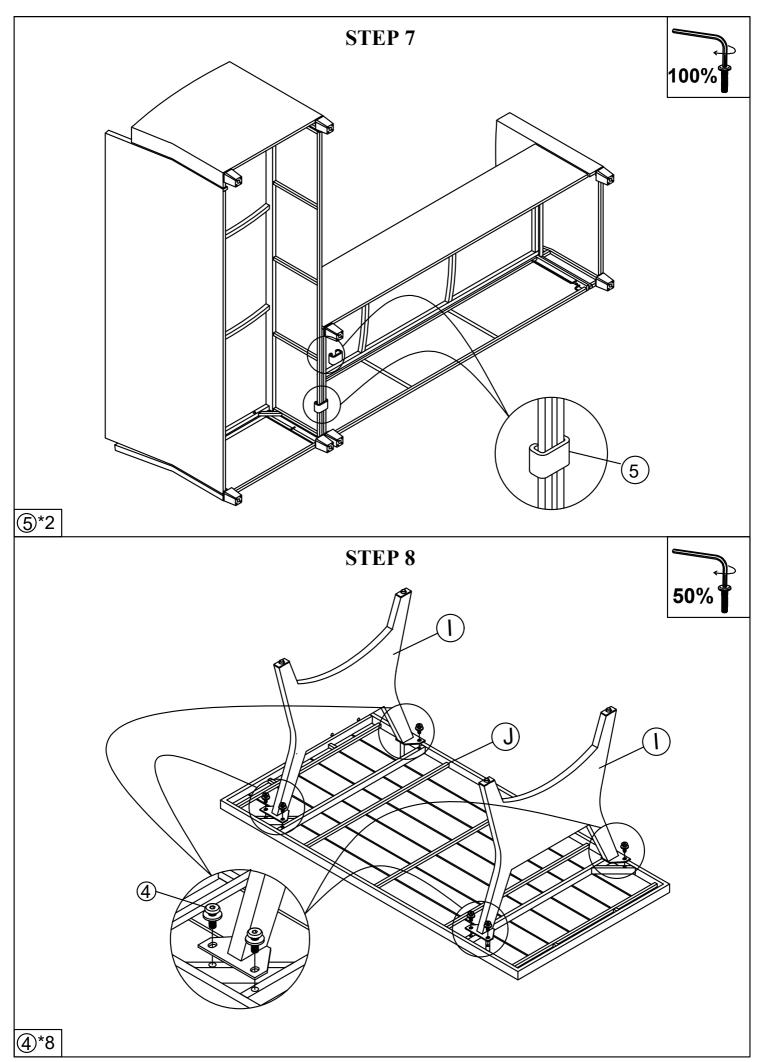

#### Notice:

- 1. 50% Tighten before fixing all screws, A llen wrench is recommended instead of an electric drill.
- 2. Place the item on a flat ground to adjust and make sure it remains stable.
- 3. Tighten up all screws with tools gradually.
- 4. If the screws are not aligned with holes during asembly, please loosen all the other screws to 50% and continue the assembly process.
- 5. If the item is not stable, please loosen all the screws, adjust it on a flat ground and tighten up all screws again.
- 6. Note: If one or some screws are fully tightened during assembly, chances are the others will not be aligned with holes. In addition, all the holes are designed to be relatively larger to provide more space for the adjustment of the screws.