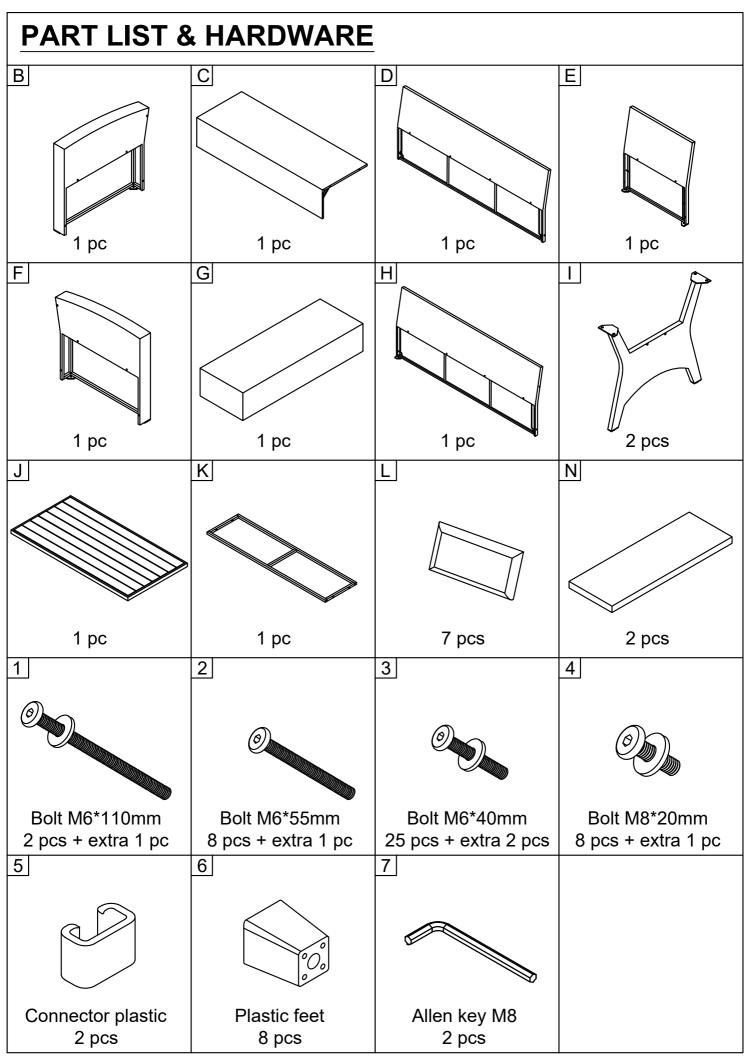

#### Notice:

- 1. 50% Tighten before fixing all screws, A llen wrench is recommended instead of an electric drill.
- 2. Place the item on a flat ground to adjust and make sure it remains stable.
- 3. Tighten up all screws with tools gradually.
- 4. If the screws are not aligned with holes during asembly, please loosen all the other screws to 50% and continue the assembly process.
- 5. If the item is not stable, please loosen all the screws, adjust it on a flat ground and tighten up all screws again.
- 6. Note: If one or some screws are fully tightened during assembly, chances are the others will not be aligned with holes. In addition, all the holes are designed to be relatively larger to provide more space for the adjustment of the screws.