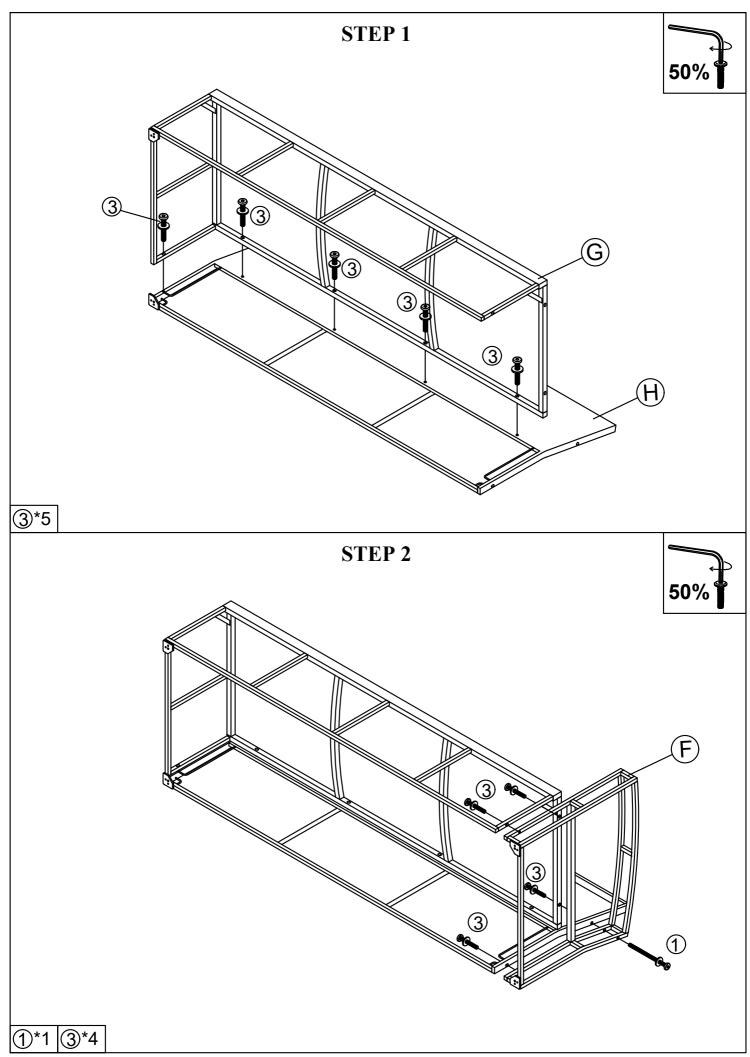

#### Notice:

- 1. 50% Tighten before fixing all screws, A llen wrench is recommended instead of an electric drill.
- 2. Place the item on a flat ground to adjust and make sure it remains stable.
- 3. Tighten up all screws with tools gradually.
- 4. If the screws are not aligned with holes during asembly, please loosen all the other screws to 50% and continue the assembly process.
- 5. If the item is not stable, please loosen all the screws, adjust it on a flat ground and tighten up all screws again.
- 6. Note: If one or some screws are fully tightened during assembly, chances are the others will not be aligned with holes. In addition, all the holes are designed to be relatively larger to provide more space for the adjustment of the screws.