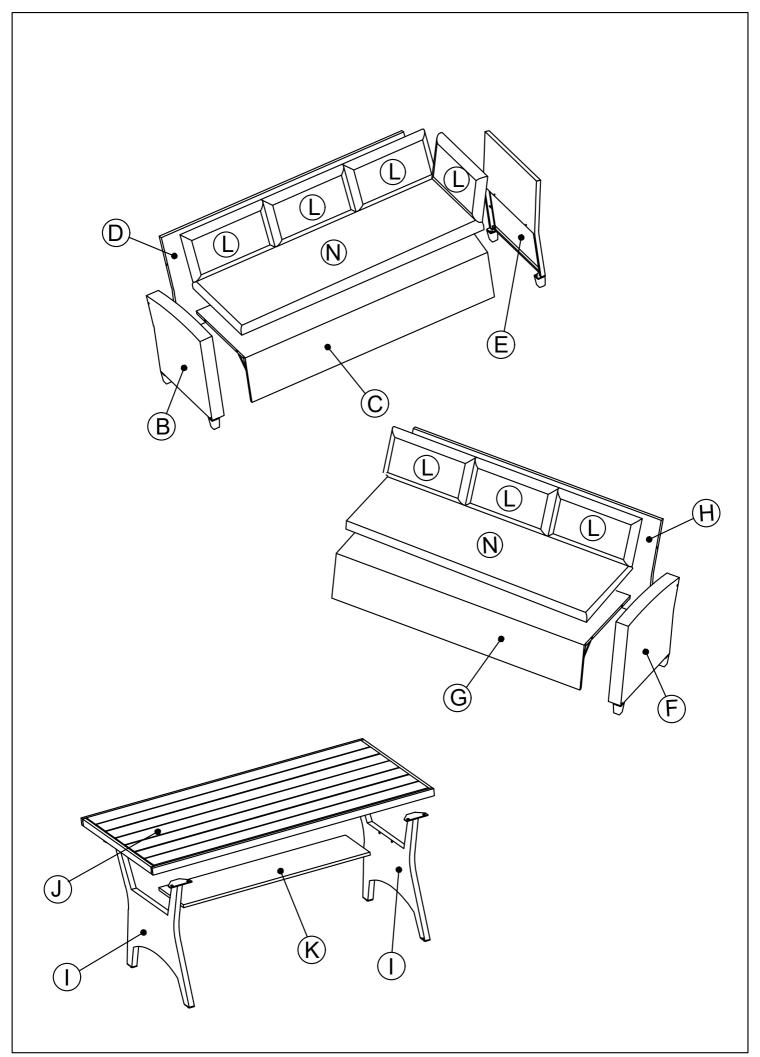

VINH SOFA



### WF285767; WF285768; WF285769

#### Notice:

- 1. 50% Tighten before fixing all screws, A llen wrench is recommended instead of an electric drill.
- 2. Place the item on a flat ground to adjust and make sure it remains stable.
- 3. Tighten up all screws with tools gradually.
- 4. If the screws are not aligned with holes during asembly, please loosen all the other screws to 50% and continue the assembly process.
- 5. If the item is not stable, please loosen all the screws, adjust it on a flat ground and tighten up all screws again.
- 6. Note: If one or some screws are fully tightened during assembly, chances are the others will not be aligned with holes. In addition, all the holes are designed to be relatively larger to provide more space for the adjustment of the screws.





# WF285767 ©x1 ©x1 ©x2









### WF285768



### WF285769