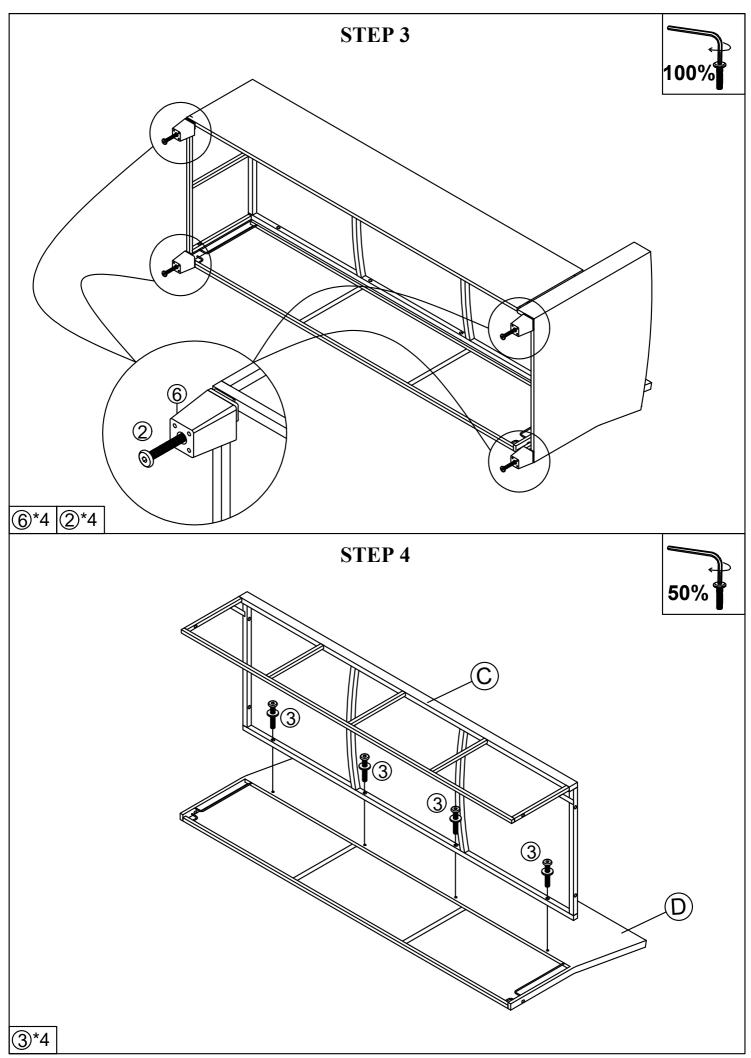

#### Notice:

- 1. 50% Tighten before fixing all screws, A llen wrench is recommended instead of an electric drill.
- 2. Place the item on a flat ground to adjust and make sure it remains stable.
- 3. Tighten up all screws with tools gradually.
- 4. If the screws are not aligned with holes during asembly, please loosen all the other screws to 50% and continue the assembly process.
- 5. If the item is not stable, please loosen all the screws, adjust it on a flat ground and tighten up all screws again.
- 6. Note: If one or some screws are fully tightened during assembly, chances are the others will not be aligned with holes. In addition, all the holes are designed to be relatively larger to provide more space for the adjustment of the screws.