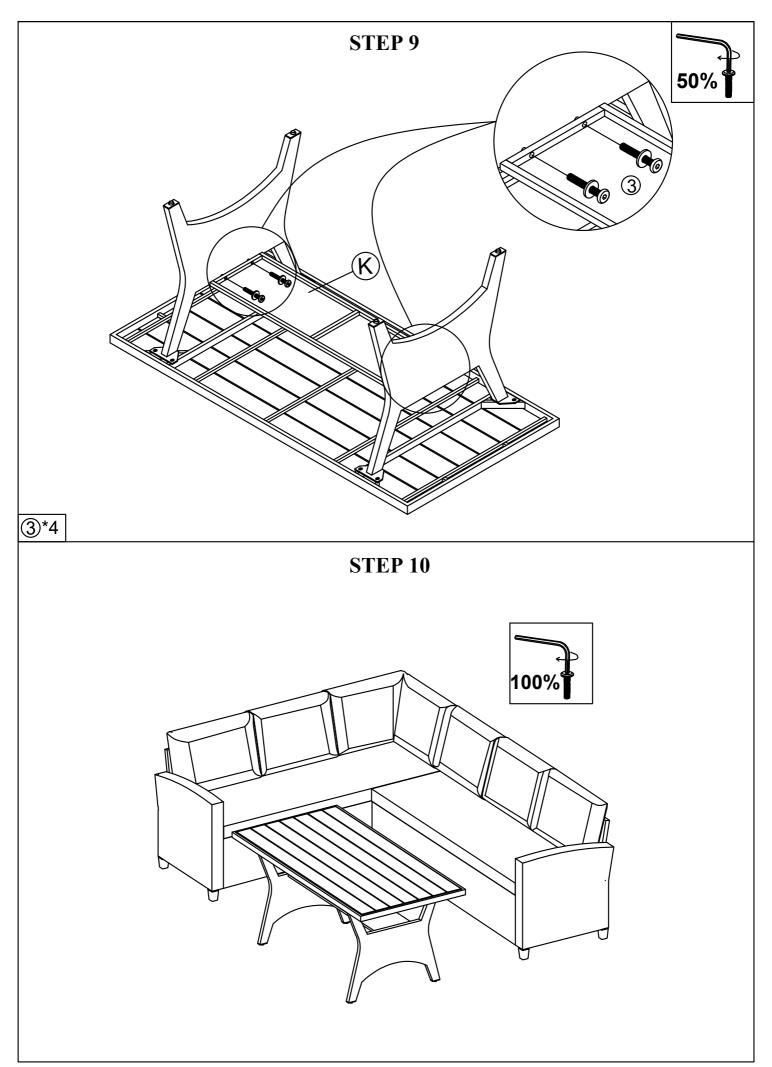

#### Notice:

- 1. 50% Tighten before fixing all screws, A llen wrench is recommended instead of an electric drill.
- 2. Place the item on a flat ground to adjust and make sure it remains stable.
- 3. Tighten up all screws with tools gradually.
- 4. If the screws are not aligned with holes during asembly, please loosen all the other screws to 50% and continue the assembly process.
- 5. If the item is not stable, please loosen all the screws, adjust it on a flat ground and tighten up all screws again.
- 6. Note: If one or some screws are fully tightened during assembly, chances are the others will not be aligned with holes. In addition, all the holes are designed to be relatively larger to provide more space for the adjustment of the screws.