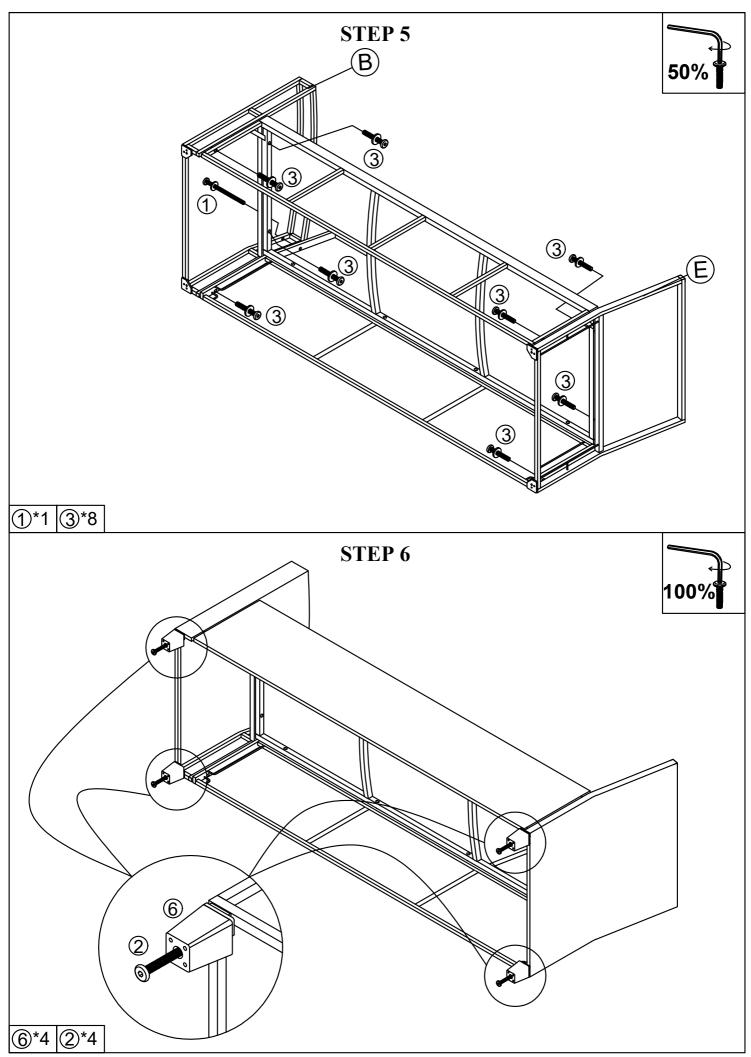

#### Notice:

- 1. 50% Tighten before fixing all screws, A llen wrench is recommended instead of an electric drill.
- 2. Place the item on a flat ground to adjust and make sure it remains stable.
- 3. Tighten up all screws with tools gradually.
- 4. If the screws are not aligned with holes during asembly, please loosen all the other screws to 50% and continue the assembly process.
- 5. If the item is not stable, please loosen all the screws, adjust it on a flat ground and tighten up all screws again.
- 6. Note: If one or some screws are fully tightened during assembly, chances are the others will not be aligned with holes. In addition, all the holes are designed to be relatively larger to provide more space for the adjustment of the screws.