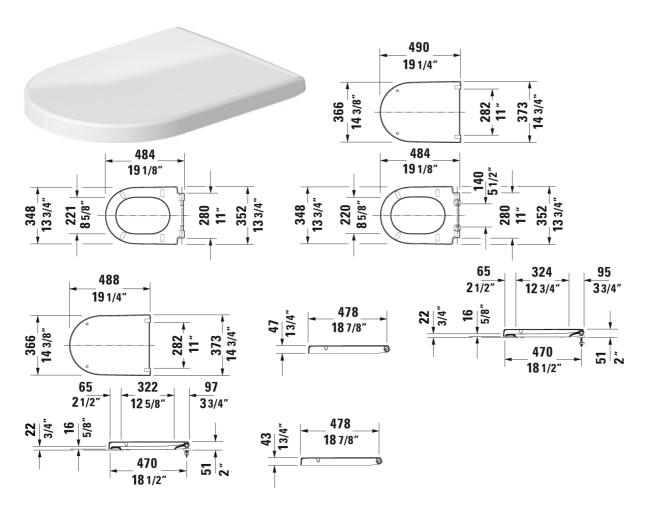

## Starck 2 Toilet seat and cover # 0063390000

| Toilet seat and cover                                                                                                                                | Dimension             | Weight | Order number |
|------------------------------------------------------------------------------------------------------------------------------------------------------|-----------------------|--------|--------------|
| elongated, hinges stainless steel, removable, with slow close                                                                                        |                       |        |              |
|                                                                                                                                                      |                       |        |              |
| Colors                                                                                                                                               |                       |        |              |
| 00 White                                                                                                                                             |                       |        |              |
| Variant                                                                                                                                              |                       |        |              |
|                                                                                                                                                      |                       | 4.4 lb | 0063390000   |
|                                                                                                                                                      |                       |        |              |
| Suitable products                                                                                                                                    |                       |        |              |
| Toilet wall-mounted washdown model, Durafix included,<br>suitable for SensoWash Starck, cUPC® listed*, WaterSense®<br>listed, 14 1/8" x 24 3/8" Inch | 14 1/8" x 24 3/8" Inc | ĥ      | 253309       |