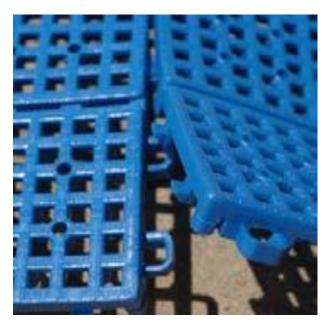

## **Materials Needed:**

Utility Knife or Box Cutter

- Patio Outdoor Tiles are easy to install with a unique interlocking tab and loop connecting system.
- Snap together the tiles as you place them on the surface, keeping the loops of each tile facing the same direction.
- Continue joining new tiles until your installation is complete.
- For wall to wall installation, or to fit around obstacles, this PVC floor tile can be cut easily with a sharp utility knife.