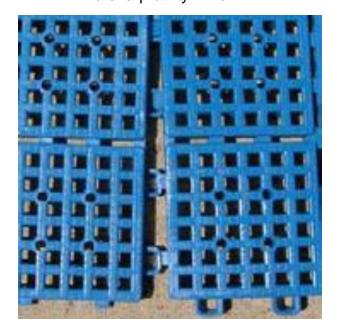

## **Materials Needed:**

Utility Knife or Box Cutter

- Patio Outdoor Tiles are easy to install with a unique interlocking tab and loop connecting system.
- Snap together the tiles as you place them on the surface, keeping the loops of each tile facing the same direction.
- Continue joining new tiles until your installation is complete.
- For wall to wall installation, or to fit around obstacles, this PVC floor tile can be cut easily with a sharp utility knife.