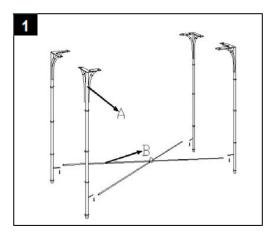

Step 1
Assemble the Legs(A) Stretcher(B) together using 4 Screws.

Step 2
Assemble the Legs(A) Iron Frame(C) together using 12 Screws.

Step 3
Carefully place the Glass Top(D)