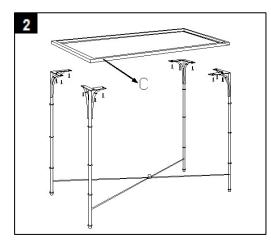

Step 1
Assemble the Legs(A) Stretcher(B) together using 4 Screws.

Step 2
Assemble the Legs(A) Iron Frame(C) together using 12 Screws.

Step 3
Carefully place the Glass Top(D)