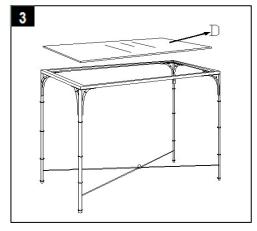

Step 1
Assemble the Legs(A) Stretcher(B) together using 4 Screws.

Step 2
Assemble the Legs(A) Iron Frame(C) together using 12 Screws.

Step 3
Carefully place the Glass Top(D)