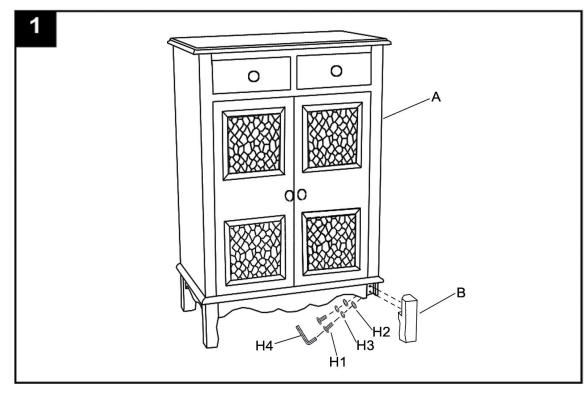

# Part List and Hardware List

| PIECE | DESCRIPTION   | PICTURE  | QUANTITY |
|-------|---------------|----------|----------|
| A     | Chest         |          | 1X       |
| В     | Feet          |          | 4X       |
| H1    | Allen bolt    | (8x45mm) | 8X       |
| H2    | Flat washer   | 0        | 8X       |
| H3    | Spring washer | G        | 8X       |
| H4    | Allen key     | L        | 1X       |

### Step

Attach the feet (B) to the chest (A) and use the allen key (H4) to screw the bolt (H1), flat washer (H2) and spring washer (H3)