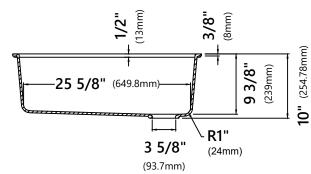

### **Sink Dimensions**

Overall Dimensions: 29" x 19" Bowl Dimensions: 27" x 16" Sink Depth: 10"

#### **Features**

- Granite Composite
- Undermount Single Bowl Sink
- Required Minimum Cabinet Size: 33" Left to Right, 24" Front to Back
- · Rear Off-Set Drain
- 3 1/2" Drain Opening