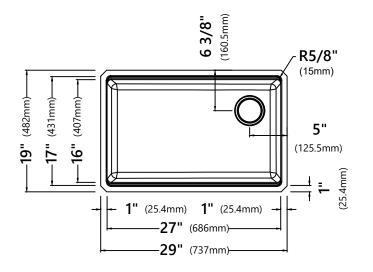

### **Sink Dimensions**

Overall Dimensions: 29" x 19" Bowl Dimensions: 27" x 16" Sink Depth: 10"

#### **Features**

- Granite Composite
- Undermount Single Bowl Sink
- Required Minimum Cabinet Size: 33" Left to Right, 24" Front to Back
- · Rear Off-Set Drain
- 3 1/2" Drain Opening