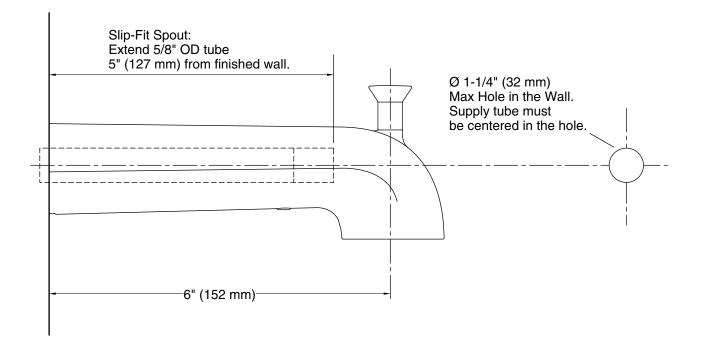

### **Technical Information**

All product dimensions are nominal. Drain included: No

Spout: