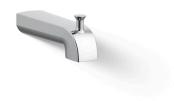

## Pitch® Wall-mount diverter bath spout K-97089

### Features

- 6" (152 mm) diverter spout with 1/2" (12.7 mm) slip-fit connection
- Coordinates with Pitch<sup>®</sup> bath and shower trim