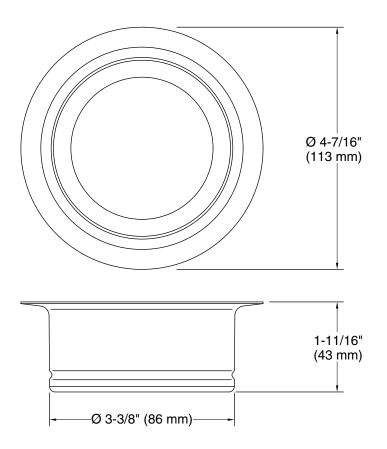

### **Features**

Fits standard garbage disposal units 4-1/2" (114 mm) wide and 1-5/8" (41 mm) deep

## **Technical Information**

All product dimensions are nominal.

Material: Brass, Stainless Steel