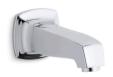

### **KOHLER** Faucets

Margaux®
Wall-mount bath spout
K-16246

#### **Features**

- 6-13/16" nondiverter spout with 1/2" NPT connection
- Coordinates with Margaux faucets, accessories, and showering components to complete your bathroom