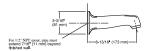

# Margaux® Wall-mount bath spout K-16246

**Technical Information** 

All product dimensions are nominal.

Drain included: No

Spout:

Spout reach: 6-13/16" (173 mm)

Handshower:

Rated maximum 0 gal/min (0 l/min)