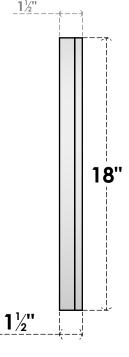

## GVPHR36X1802SF

36"W X 18"H HALF ROUND SURFACE MOUNT PVC GABLE VENT: FUNCTIONAL, W/ 2"W X 1-1/2"P **BRICKMOULD FRAME** 

**VENTING AREA: 25.4 SQ IN** 

LOUVER HEIGHT: 2 3/4"

LOUVER QTY: 5

**FRONT** 

SIDE

EKENA MILLWORK 2300 WEST MAIN ST. CLARKSVILLE, TX 75426 TOLL FREE: 866-607-0453 WWW.EKENAMILLWORK.COM