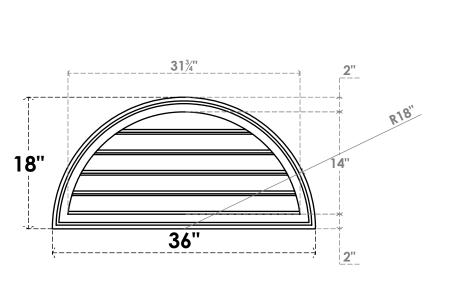

## GVPHR36X1802SF

36"W X 18"H HALF ROUND SURFACE MOUNT PVC GABLE VENT: FUNCTIONAL, W/ 2"W X 1-1/2"P **BRICKMOULD FRAME** 

**VENTING AREA: 25.4 SQ IN** 

LOUVER HEIGHT: 2 3/4"

LOUVER QTY: 5

**FRONT** 

SIDE

EKENA MILLWORK 2300 WEST MAIN ST. CLARKSVILLE, TX 75426 TOLL FREE: 866-607-0453 WWW.EKENAMILLWORK.COM