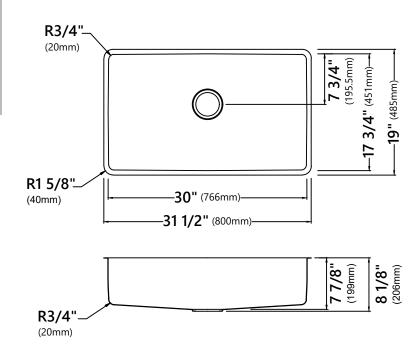

## **Sink Dimensions**

Overall Dimensions: 31 1/2" x 19" Bowl Dimensions: 30" x 17 3/4" Bowl Depth: 7 7/8"