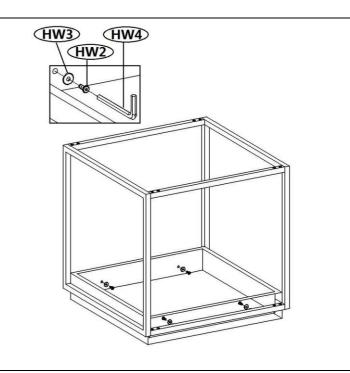

Step 2: Place the assembled Leg frame and Crossbeams onto Table Top (A).

Step 3: Assemble pieces by inserting the Hex bolt (HW2) into the Flat washer (HW3). Tighten all bolts by using the Allen key (HW4).