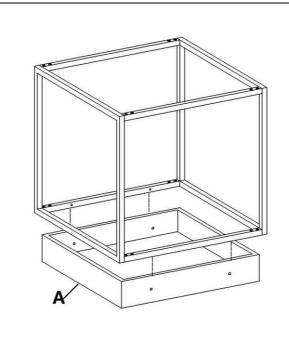

Step 2: Place the assembled Leg frame and Crossbeams onto Table Top (A).

Step 3: Assemble pieces by inserting the Hex bolt (HW2) into the Flat washer (HW3). Tighten all bolts by using the Allen key (HW4).