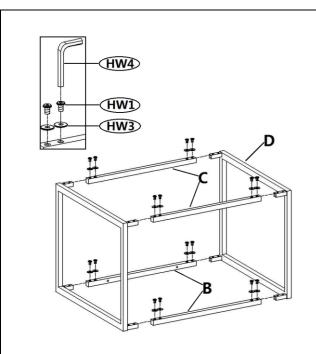

#### **Part List and Hardware List**

| PIECE | DESCRIPTION          | PICTURE      | QUANTITY |
|-------|----------------------|--------------|----------|
| А     | Table top            |              | 1x       |
| В     | Crossbeam            |              | 2x       |
| С     | Crossbeam            |              | 2x       |
| D     | Leg frame            |              | 2x       |
| HW1   | Hex bolt: 6x0.5x10mm | <b>0</b>     | 16x      |
| HW2   | Hex bolt: 6x0.5x30mm | <b>Ø</b> mmn | 4x       |
| HW3   | Flat washer: 6mm     | 9            | 20x      |
| HW4   | Allen key            |              | 1x       |

# Hardware is located inside the box. You can find them placed near the sign 'HARDWARE INSIDE'

Step 1: Assemble Crossbeams (B and C) into Leg frame (D) by using flat washer (HW3) and Hex Bolt (HW1). Inert the Hex bolt into the Flat washer by using the Allen key (HW4).