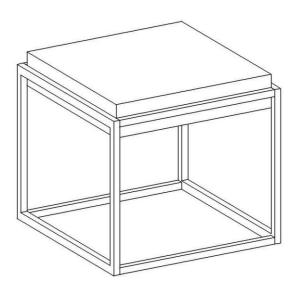

# SAFAVIEH FURNITURE

Item # ACC7004

Product Dimension: 21.3Wx21.3Dx19.7H"

Weight Capacity: 88 LBS

Warning: Do not stand on table

Warning: Do not over torque bolts