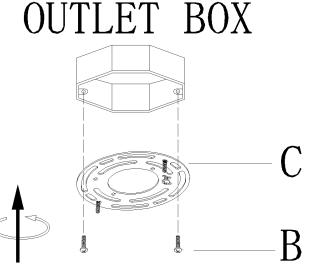

#### 4. Turn off power

Before you start the installation, NEVER attempt any work without shutting off the electricity until the work is done.

- » Go to the main fuse, or circuit breaker, box in your home. Place the main power switch in the "**OFF**" position.
- » Place the wall switch in the "OFF" position.
- 5 » Carefully pass the supply wires through mounting plate (C).

Secure mounting plate (C) to the outlet box with mounting screws (B).

NOTE: the side of mounting plate (C) marked "GND" must face out.

6 » Make wire connections

Connect wires as below wires connection shown. *PLEASE NOTE THAT GROUND WIRE IS BARE COPPER WIRE, NEVER CONNECT OTHER WIRES TO GROUND WIRES.* 