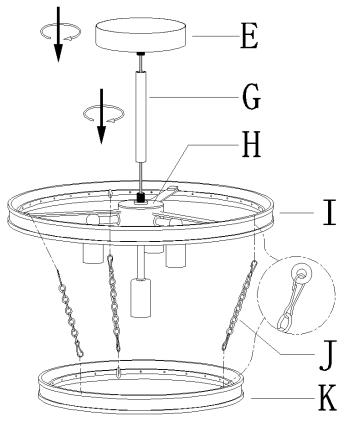

3 » Pass the fixture wires through tube (G) and canopy (E).

Then screw tube (G) onto canopy (E) and the top of sockets assembly (H).

Open the buckles of chains (J) then attach upper ring (I) and lower ring (K) with chains (J).

smooth (see illus.)

7 » Raise canopy (E) over the outlet box. Align canopy (E) with the pre-assembled mounting screws, then secure canopy (E) with the previously removed knob nuts (F) till snug.

Note: canopy (E) should be snug against the ceiling and knob nuts (F).

Hang all the wood bead strands (L) on upper ring (I) and lower ring (K) as shown in the illustration.