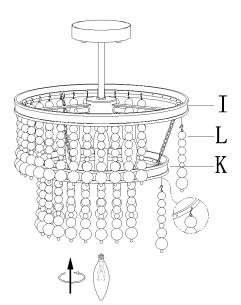

3 » Pass the fixture wires through tube (G) and canopy (E).

Then screw tube (G) onto canopy (E) and the top of sockets assembly (H).

Open the buckles of chains (J) then attach upper ring (I) and lower ring (K) with chains (J).

Hang all the wood bead strands (L) on upper ring (I) and lower ring (K) as shown in the illustration.