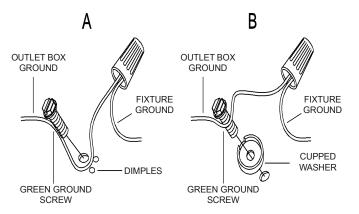

Secure mounting plate (C) to the outlet box with mounting screws (B).

NOTE: the side of mounting plate (C) marked "GND" must face out.

6 » Make wire connections

Connect wires as below wires connection shown. *PLEASE NOTE THAT GROUND WIRE IS BARE COPPER WIRE, NEVER CONNECT OTHER WIRES TO GROUND WIRES.* 