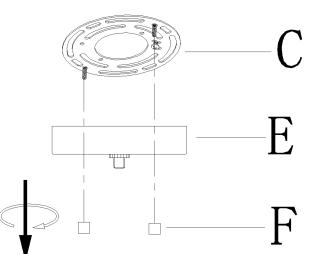

### **ASSEMBLY & INSTALLATION INSTRUCTIONS:**

- 1. Carefully remove the fixture from the carton and check that all parts and accessories are included as shown in the above illustration.
- 2 » Unscrew knob nuts (F) from canopy (E), then gently remove mounting plate (C) from canopy (E) and set them aside for later installation.

If not, adjust the threaded length on mounting plate assembly (C):

- Unscrew the pre-assembled hex nuts.
- Screw the pre-assembled screws in or out of mounting plate (C).
- When the secure length is achieved, tighten
- the hex nuts and back to step 7.
- 8 » Install bulbs (not included) (Please do not exceed the maximum wattage recommended on the socket.)