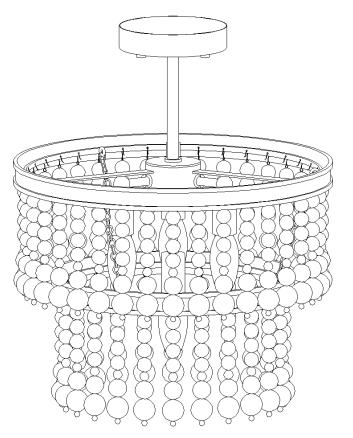

e canopy on all sides. Any gaps between the mounting surface and canopy exceeding 3/16" should be corrected as required.
- 5. Make sure that the ceiling or wall can stand the weight of the lamp before installation.
- 6. Make sure the voltage you are using is 120V. The maximum wattage is Type B,Max 40W per bulb.
- 7. Keep the lamp away from acidic and alkaline substances in case of damaging the surface of the lamp.
- 8. When replacing bulbs, you should turn off or unplug the lamp and you must wait until it is cool as bulbs get hot quickly.
- 9. The safety instructions appearing in this manual are not meant to cover all possible conditions that may occur. It must be understood that common sense, caution and care must be used with any electrical products.

## **IMAGE FOR FINISHED PRODUCT:**



# TOOLS REQUIRED (NOT INCLUDED):

Before starting assembly and installation please prepare the needed tools as below picture

|        |                                           |                 |        | Contraction of the second seco |
|--------|-------------------------------------------|-----------------|--------|--------------------------------------------------------------------------------------------------------------------------------------------------------------------------------------------------------------------------------------------------------------------------------------------------------------------------------------------------------------------------------------------------------------------------------------------------------------------------------------------