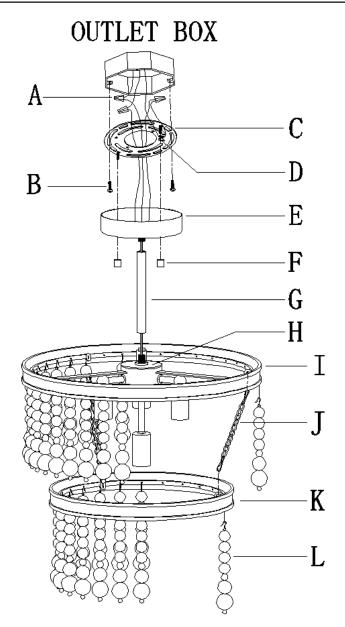

## PARTS TYPE & QTY INCLUDING:

- (C) Mounting plate (1)
- (D) Green ground screw (1)
- (E) Canopy (1)
- (F) Knob nut (2)
- (G) Tube (1)
- (H) Sockets assembly (1)
- (I) Upper ring (1)
- (J) Chain (3)
- (K) Lower ring (1)
- (L) Wood bead strand (60)

## ACCESSORIES & QTY ENCLOSED:

- (A) Plastic wire connector (3)
- (B) Mounting screw (2)

### **ASSEMBLY & INSTALLATION INSTRUCTIONS:**

- 1. Carefully remove the fixture from the carton and check that all parts and accessories are included as shown in the above illustration.
- 2 » Unscrew knob nuts (F) from canopy (E), then gently remove mounting plate (C) from canopy (E) and set them aside for later installation.

3 » Pass the fixture wires through tube (G) and canopy (E).

Then screw tube (G) onto canopy (E) and the top of sockets assembly (H).

Open the buckles of chains (J) then attach upper ring (I) and lower ring (K) with chains (J).