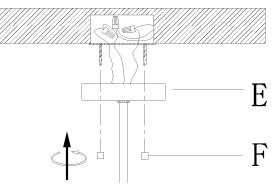

smooth (see illus.)

7 » Raise canopy (E) over the outlet box. Align canopy (E) with the pre-assembled mounting screws, then secure canopy (E) with the previously removed knob nuts (F) till snug.

Note: canopy (E) should be snug against the ceiling and knob nuts (F).

If not, adjust the threaded length on mounting plate assembly (C):

- Unscrew the pre-assembled hex nuts.
- Screw the pre-assembled screws in or out of mounting plate (C).
- When the secure length is achieved, tighten
- the hex nuts and back to step 7.
- 8 » Install bulbs (not included) (Please do not exceed the maximum wattage recommended on the socket.)