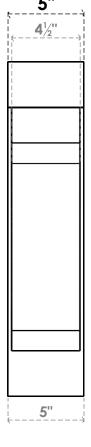

## ITEM NUMBER: BKTP05X16X22LEC05

5"W X 16"D X 22"H X 3"T LEGACY ARCHITECTURAL GRADE PVC OPEN BRACKET, BLOCK TOP AND BACK, 4 1/2"W CLOSED BRACE

**SIDE PROFILE** 

**FRONT PROFILE** 

**ISOMETRIC** 

GENERATED DATE: 03/21/2024