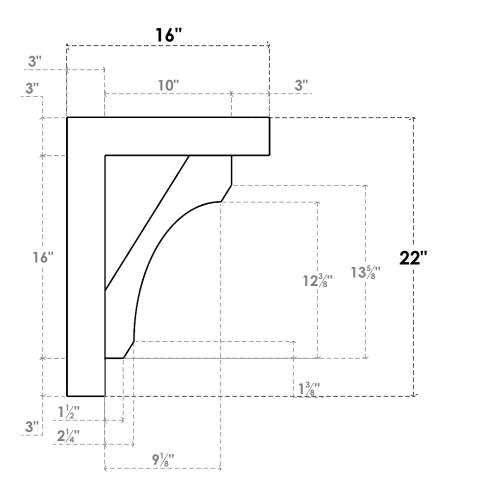

## ITEM NUMBER: BKTP05X16X22LEC05

5"W X 16"D X 22"H X 3"T LEGACY ARCHITECTURAL GRADE PVC OPEN BRACKET, BLOCK TOP AND BACK, 4 1/2"W CLOSED BRACE

**SIDE PROFILE** 

**FRONT PROFILE** 

**ISOMETRIC** 

GENERATED DATE: 03/21/2024