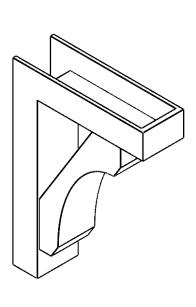

## ITEM NUMBER: BKTP05X16X22LEC05

5"W X 16"D X 22"H X 3"T LEGACY ARCHITECTURAL GRADE PVC OPEN BRACKET, BLOCK TOP AND BACK, 4 1/2"W CLOSED BRACE

**SIDE PROFILE** 

**FRONT PROFILE** 

**ISOMETRIC** 

GENERATED DATE: 03/21/2024