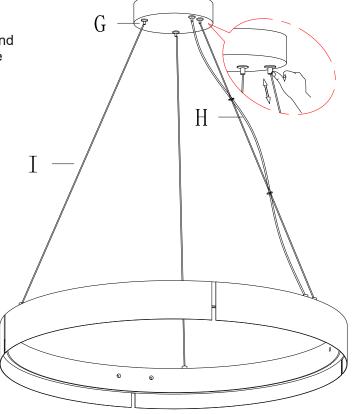

- 7 » To adjust the hanging height of the fixture:
  - Press down and hold lock nuts (G) by hand.
  - Pull or push steel wires (I) and cable (H) in and out of canopy (F) to increase or decrease the hanging height.
  - Please adjust steel wires (I) first.