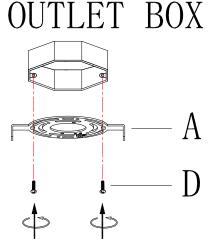

# TOOLS REQUIRED (NOT INCLUDED):

Before starting assembly and installation please prepare the needed tools as below picture

B

E

F

(D) Mounting screw (2)

3 » Unscrew canopy screws (E) from canopy (F) then gently remove mounting plate (A).

4 » Carefully pass supply wires through mounting plate (A). Secure mounting plate (A) to the outlet box with mounting screws (D).

NOTE: the side of mounting plate (A) marked "GND" must face out.