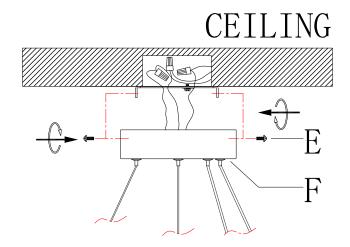

6 » Fix canopy (F) to mounting plate (A) and secure with the previously removed canopy screws (E).

Note: canopy (F) should be snug against the ceiling and canopy screws (E).

If not, adjust the threaded length of the preassembled mounting screws on mounting plate (A):

- first, unscrew the pre-assembled hex nuts;
- then, screw the pre-assembled mounting screws in or out of mounting plate (A);
- when the secure length is achieved, tighten the pre-assembled hex nuts and back to step 6.

- 7 » To adjust the hanging height of the fixture:
  - Press down and hold lock nuts (G) by hand.
  - Pull or push steel wires (I) and cable (H) in and out of canopy (F) to increase or decrease the hanging height.
  - Please adjust steel wires (I) first.