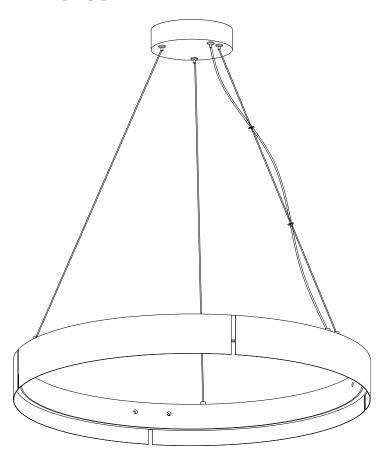

larger than the canopy on all sides. Any gaps between the mounting surface and canopy exceeding 3/16" should be corrected as required.
- 5. Make sure that the ceiling or wall can stand the weight of the lamp before installation.
- 6. Make sure the voltage you are using is 120V. The maximum wattage is LED, 35W.
- 7. Keep the lamp away from acidic and alkaline substances in case of damaging the surface of the lamp.
- 8. When replacing bulbs, you should turn off or unplug the lamp and you must wait until it is cool as bulbs get hot quickly.
- 9. The safety instructions appearing in this manual are not meant to cover all possible conditions that may occur. It must be understood that common sense, caution and care must be used with any electrical products.

## **IMAGE FOR FINISHED PRODUCT:**



# TOOLS REQUIRED (NOT INCLUDED):

Before starting assembly and installation please prepare the needed tools as below picture



B

E

F



(D) Mounting screw (2)



## **ASSEMBLY & INSTALLATION INSTRUCTIONS:**

- 1. Carefully remove the fixture from the carton and check that all parts and accessories are included as shown in the above illustration.
- 2. Turn off power Before you start the installation, NEVER attempt any work without shutting off the electricity until the work is done.
  - **»** Go to the main fuse, or circuit breaker, box in your home. Place the main power switch in the "**OFF**" position.
  - » Place the wall switch in the "OFF" position.



3 » Unscrew canopy screws (E) from canopy (F) then gently remove mounting plate (A).



4 » Carefully pass supply wires through mo