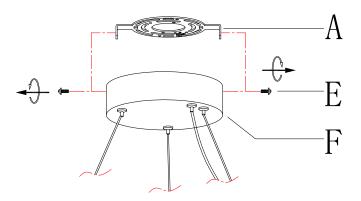

3 » Unscrew canopy screws (E) from canopy (F) then gently remove mounting plate (A).

4 » Carefully pass supply wires through mounting plate (A). Secure mounting plate (A) to the outlet box with mounting screws (D).

NOTE: the side of mounting plate (A) marked "GND" must face out.

6 » Fix canopy (F) to mounting plate (A) and secure with the previously removed canopy screws (E).

Note: canopy (F) should be snug against the ceiling and canopy screws (E).

If not, adjust the threaded length of the preassembled mounting screws on mounting plate (A):