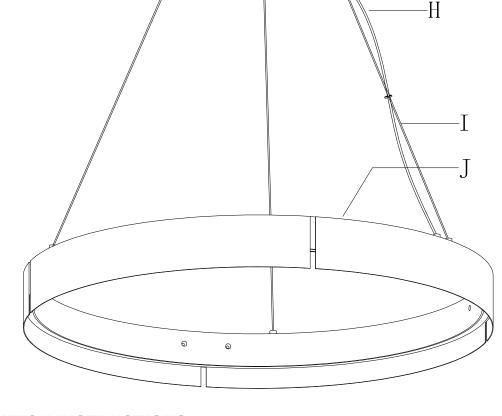

- 7 » To adjust the hanging height of the fixture:
  - Press down and hold lock nuts (G) by hand.
  - Pull or push steel wires (I) and cable (H) in and out of canopy (F) to increase or decrease the hanging height.
  - Please adjust steel wires (I) first.