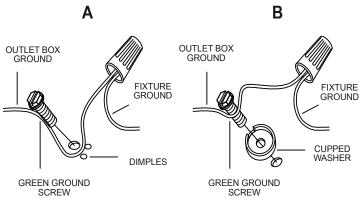

## 5 » Make wire connections

Connect wires as shown in the charts below. PLEASE NOTE THAT GROUND WIRE IS BARE COPPER WIRE, NEVER CONNECT OTHER WIRES TO GROUND WIRES.

## Connect ground wires according to the chart below