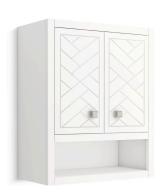

24" x 28" wall cabinet **K-33533-ASB** 

### **Features**

- Open shelf offers easy access to storage, while interior shelf provides ample space for extra toilet paper
- Three-way adjustable slow-close door hinges for easy cabinet access
- Finish-matched 10"-deep cabinet interior
- Customize your storage with optional accessories such as floor liners, drawer organizers, and perfectly sized containers (sold separately)

### Material

- Solid wood and moisture-resistant MDF
- Painted exterior