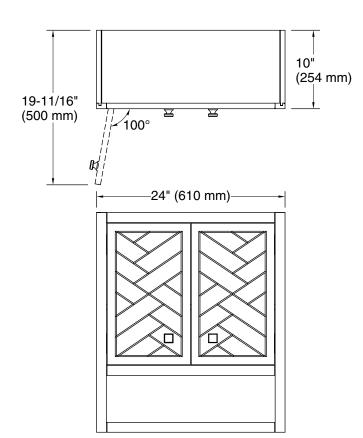

# **Technical Information**

All product dimensions are nominal.

24" x 28" wall cabinet **K-33533-ASB** 